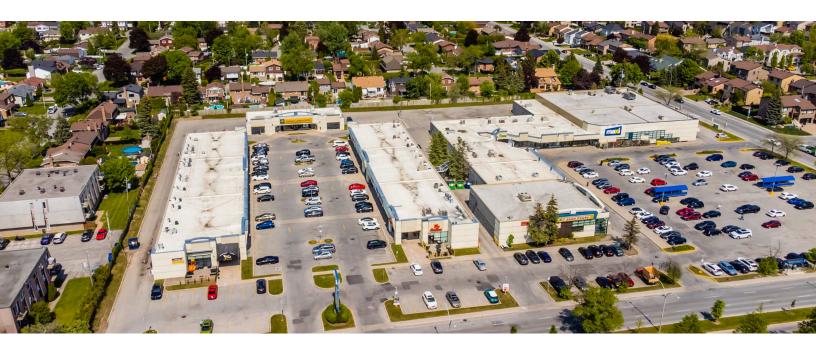

### **Site Plan**

#### **Current Tenants**

Maxi
Creation B Coiffure Inc.
Unavailable
Industries Goodwill
Renaissance Montreal
Les Matelas Nubila
Subway
Jean-Coutu
Provigo
Laurentian Bank
Rubino Shoes

Rond Rond Macaron Au Blanc D'Oeuf Tim Hortons H&R Block 30 Minute HIT Medigas Physiomotion + Bronzage De La Cite Ongles Diamant Spa + PUROLATOR