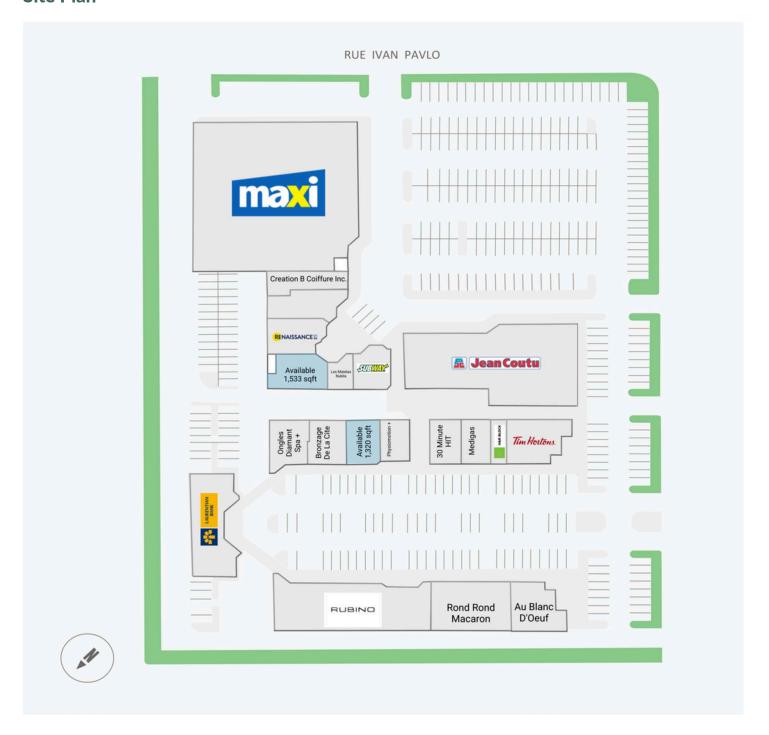

### **Site Plan**

#### **Current Tenants**

Maxi
Creation B Coiffure Inc.
Unavailable
Industries Goodwill
Renaissance Montreal
Les Matelas Nubila
Subway
Jean-Coutu
Provigo
Laurentian Bank
Rubino Shoes

Rond Rond Macaron Au Blanc D'Oeuf Tim Hortons H&R Block 30 Minute HIT Medigas Physiomotion + Bronzage De La Cite Ongles Diamant Spa + PUROLATOR

## **Current Availability**

1,533 sf 20180-A01106B 134 sf 20180-A01205A 1,320 sf 20180-A01309A