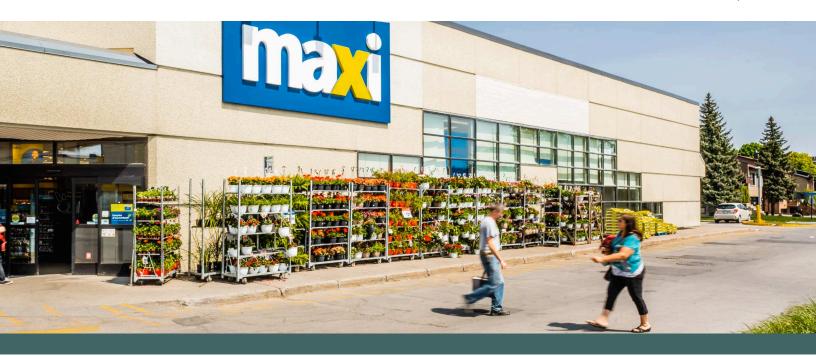

Laval, QC

sf: 72,579

Nested in the heart of Laval - the largest suburb of Montreal is Place Vilamont. Long seen as a bedroom community, this area has evolved into a satellite community offering an array of amenities and services.

#### **Current Tenants**

Maxi
Creation B Coiffure Inc.
Unavailable
Industries Goodwill
Renaissance Montreal
Les Matelas Nubila
Subway
Jean-Coutu
Provigo
Laurentian Bank
Rubino Shoes

Rond Rond Macaron Au Blanc D'Oeuf Tim Hortons H&R Block 30 Minute HIT Medigas Physiomotion + Bronzage De La Cite Ongles Diamant Spa + PUROLATOR