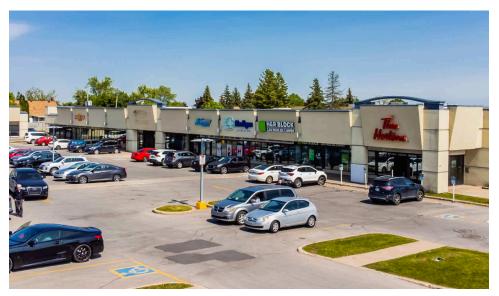

**Place Vilamont** 

Laval, QC

sf: 72,579

Nested in the heart of Laval - the largest suburb of Montreal is Place Vilamont. Long seen as a bedroom community, this area has evolved into a satellite community offering an array of amenities and services.

# **Current Tenants**

Maxi Creation B Coiffure Inc. Unavailable Industries Goodwill Renaissance Montreal Les Matelas Nubila Subway Jean-Coutu Provigo Laurentian Bank Rubino Shoes Rond Rond Macaron Au Blanc D'Oeuf Tim Hortons 30 Minute HIT Medigas Physiomotion + Bronzage De La Cite Ongles Diamant Spa + PUROLATOR