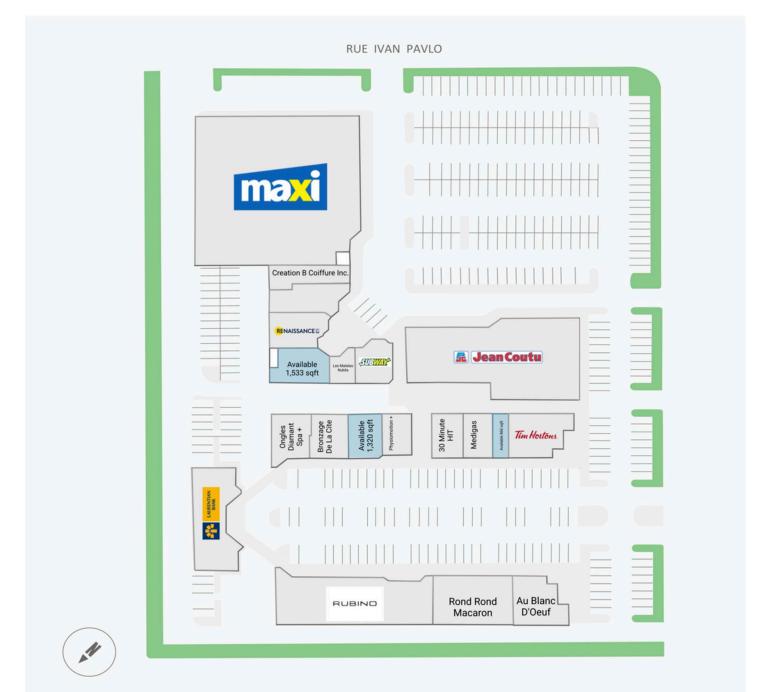

**Place Vilamont** 1855 - 1903, boulevard René-Laennec

Site Plan

#### Site Plan

Place Vilamont 1855 - 1903, boulevard René-Laennec Laval, QC 06/15/2025

# **Current Tenants**

Maxi Creation B Coiffure Inc. Unavailable Industries Goodwill Renaissance Montreal Les Matelas Nubila Subway Jean-Coutu Provigo Laurentian Bank Rubino Shoes Rond Rond Macaron Au Blanc D'Oeuf Tim Hortons 30 Minute HIT Medigas Physiomotion + Bronzage De La Cite Ongles Diamant Spa + PUROLATOR

### **Current Availability**

| 1,533 sf | 20180-A01106B |
|----------|---------------|
| 134 sf   | 20180-A01205A |
| 866 sf   | 20180-A01303A |
| 1,320 sf | 20180-A01309A |