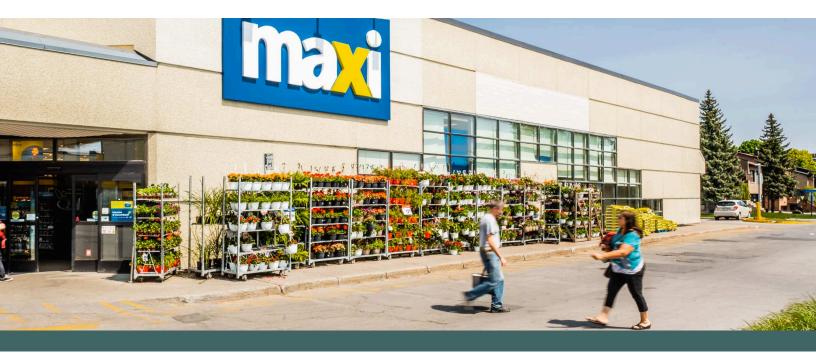

**Place Vilamont** 

Laval, QC

sf: 72,579

Nested in the heart of Laval - the largest suburb of Montreal is Place Vilamont. Long seen as a bedroom community, this area has evolved into a satellite community offering an array of amenities and services.

Strategically located steps away from the Cite de la Sante Hospital, Place Vilamont offers easy accessibility, high daily traffic counts and well serves the residents in this growing community.

Availability: 134 - 1,533 sf

# **Current Tenants**

Maxi Creation B Coiffure Inc. Unavailable Industries Goodwill Renaissance Montreal Les Matelas Nubila Subway Jean-Coutu Provigo Laurentian Bank Rubino Shoes Rond Rond Macaron Au Blanc D'Oeuf Tim Hortons 30 Minute HIT Medigas Physiomotion + Bronzage De La Cite Ongles Diamant Spa + PUROLATOR