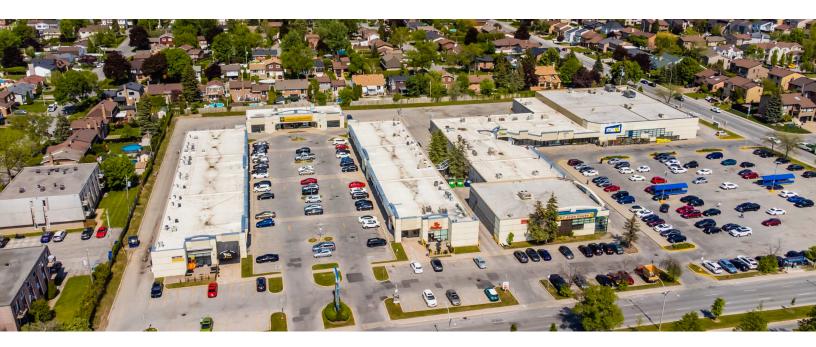

**Place Vilamont** 

Laval, QC

sf: 72,579

Nested in the heart of Laval - the largest suburb of Montreal is Place Vilamont. Long seen as a bedroom community, this area has evolved into a satellite community offering an array of amenities and services.

Strategically located steps away from the Cite de la Sante Hospital, Place Vilamont offers easy accessibility, high daily traffic counts and well serves the residents in this growing community.

Availability: 134 - 1,533 sf

# **Current Tenants**

Maxi Creation B Coiffure Inc. Unavailable Industries Goodwill Renaissance Montreal Les Matelas Nubila Subway Jean-Coutu Provigo Laurentian Bank Rubino Shoes Rond Rond Macaron Au Blanc D'Oeuf Tim Hortons 30 Minute HIT Medigas Physiomotion + Bronzage De La Cite Ongles Diamant Spa + PUROLATOR