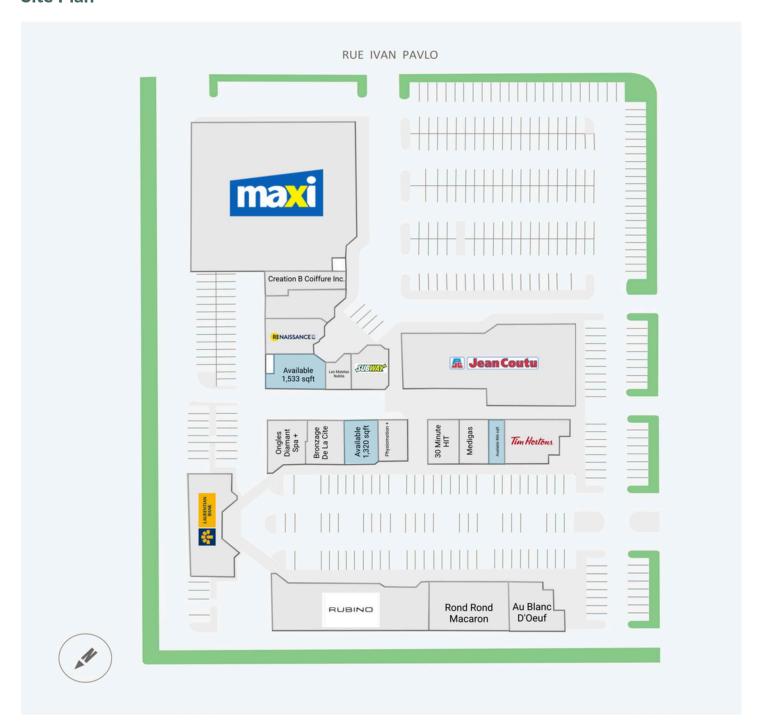

### **Site Plan**

#### **Current Tenants**

Maxi
Creation B Coiffure Inc.
Unavailable
Industries Goodwill
Renaissance Montreal
Les Matelas Nubila
Subway
Jean-Coutu
Provigo
Laurentian Bank

Rubino Shoes
Rond Rond Macaron
Au Blanc D'Oeuf
Tim Hortons
30 Minute HIT
Medigas
Physiomotion +
Bronzage De La Cite
Ongles Diamant Spa +
PUROLATOR

## **Current Availability**

1,533 sf 20180-A01106B 134 sf 20180-A01205A 866 sf 20180-A01303A 1,320 sf 20180-A01309A