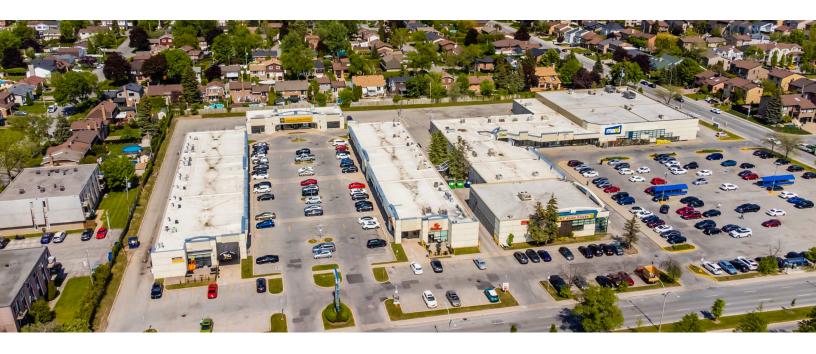

Laval, QC

sf: 72,579

Place Vilamont is in the heart of Laval, Montreal's largest suburb. Strategically located steps away from the Cite de la Sante Hospital, Place Vilamont is anchored by Maxi and Jean Coutu and offers easy accessibility, high daily traffic counts and well serves the residents in this growing community.

#### **Current Tenants**

Maxi
Creation B Coiffure Inc.
Unavailable
Industries Goodwill
Renaissance Montreal
Les Matelas Nubila
Subway
Jean-Coutu
Provigo
Laurentian Bank

Rubino Shoes
Rond Rond Macaron
Au Blanc D'Oeuf
Tim Hortons
30 Minute HIT
Medigas
Physiomotion +
Bronzage De La Cite
Ongles Diamant Spa +
PUROLATOR