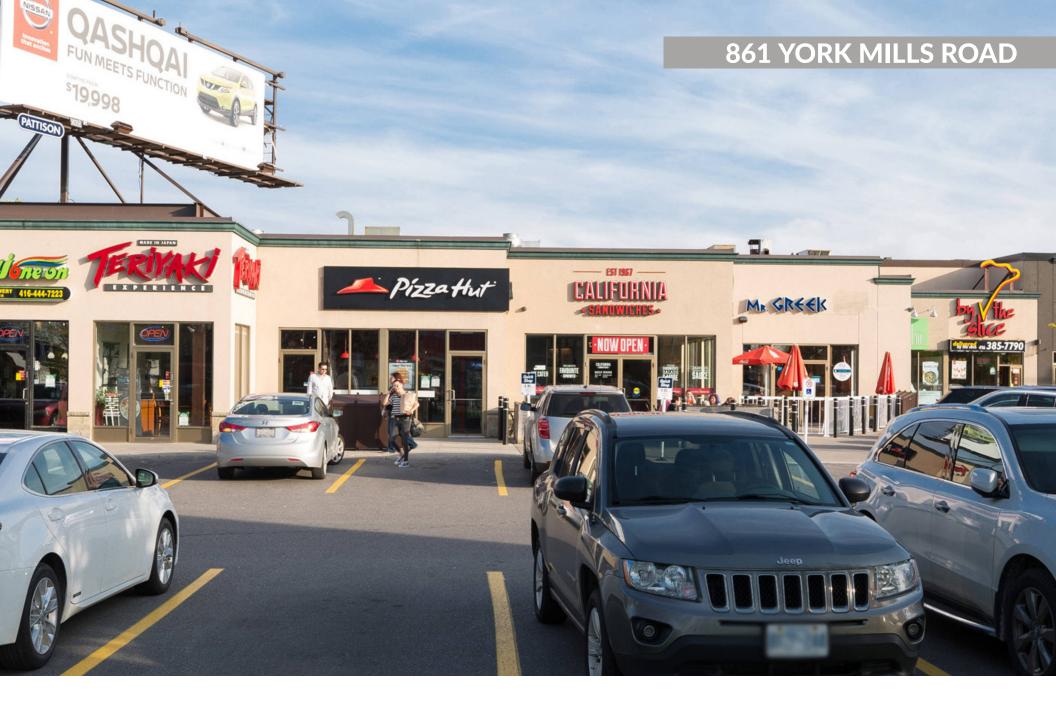

## 861 York Mills Road

Toronto, ON

sf: 21,214

Servicing the densely populated York Mills community that stretches to the Bridle Path and Hogg's Hollow, is 861 York Mills. Strategically situated adjacent to FCR's open-air York Mills Gardens and in close proximity to Highway 401 and the Don Valley, 861 York Mills is easily accessible for city goers and neighbourhood members alike. This centre features a high population density of over 345,400 and serves over 128,000 households within a 5km radius.