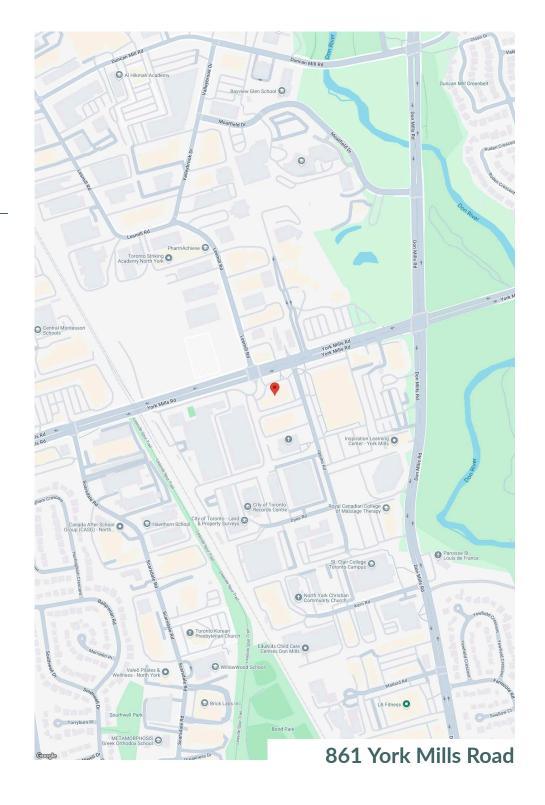

## 861 York Mills Road Demographics

Traffic Count

York Mills Rd / Leslie St : 51,251

Walk Score

.

Transit Score

69

|                  | 1km       | 3km       | 5km       |
|------------------|-----------|-----------|-----------|
| Household Income | \$181,993 | \$133,885 | \$148,870 |
| Households       | 1,302     | 48,342    | 133,670   |
| Population       | 3,794     | 120,346   | 339,673   |