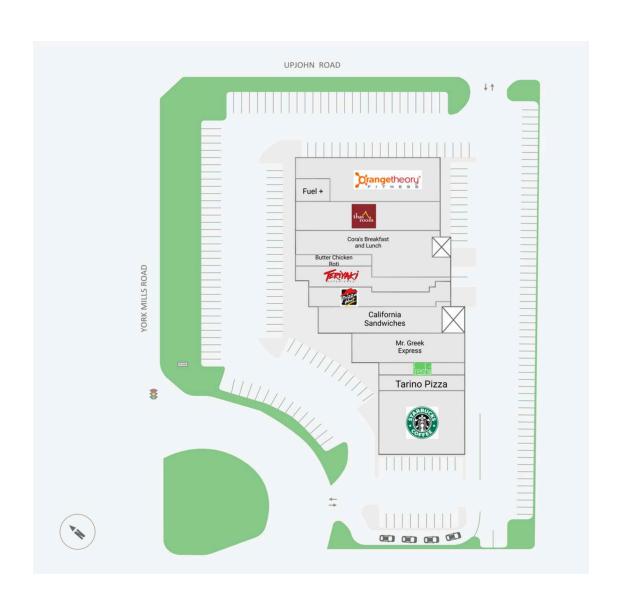

#### **Current Tenants**

Starbucks
Tarino Pizza
Mr. Greek Express
California Sandwiches
Pizza Hut
Made In Japan Teriyaki
Experience

Butter Chicken Roti Cora's Breakfast and Lunch Thai Room Freshii Fuel + Orange Theory Fitness