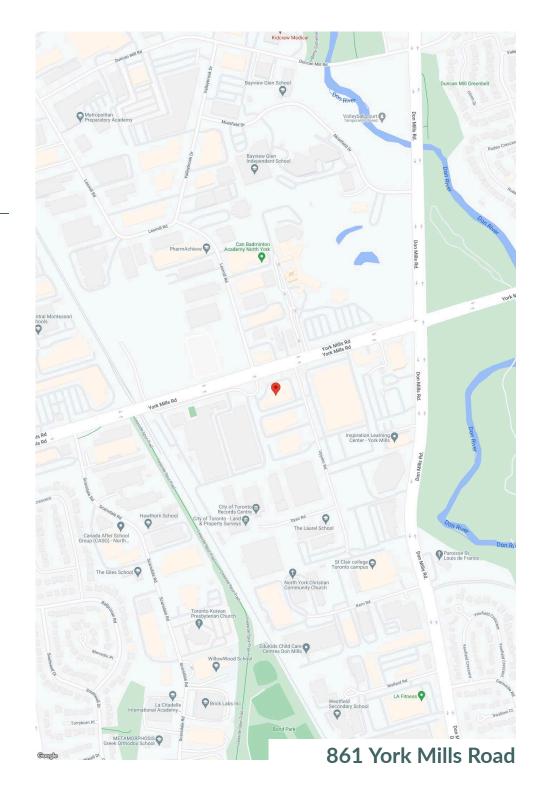

### 861 York Mills Road

Toronto, ON

**sf:** 21,214

Servicing the densely populated York Mills community that stretches to the Bridle Path and Hogg's Hollow, is 861 York Mills. Strategically situated adjacent to FCR's open-air York Mills Gardens and in close proximity to Highway 401 and the Don Valley, 861 York Mills is easily accessible for city goers and neighbourhood members alike. This centre features a high population density of over 345,400 and serves over 128,000 households within a 5km radius.

## 861 York Mills Road Demographics

Traffic Count

York Mills Rd / Leslie St : 51,251

Walk Score

.

Transit Score

69

|                  | 1km       | 3km       | 5km       |
|------------------|-----------|-----------|-----------|
| Household Income | \$181,993 | \$133,885 | \$148,870 |
| Households       | 1,302     | 48,342    | 133,670   |
| Population       | 3,794     | 120,346   | 339,673   |