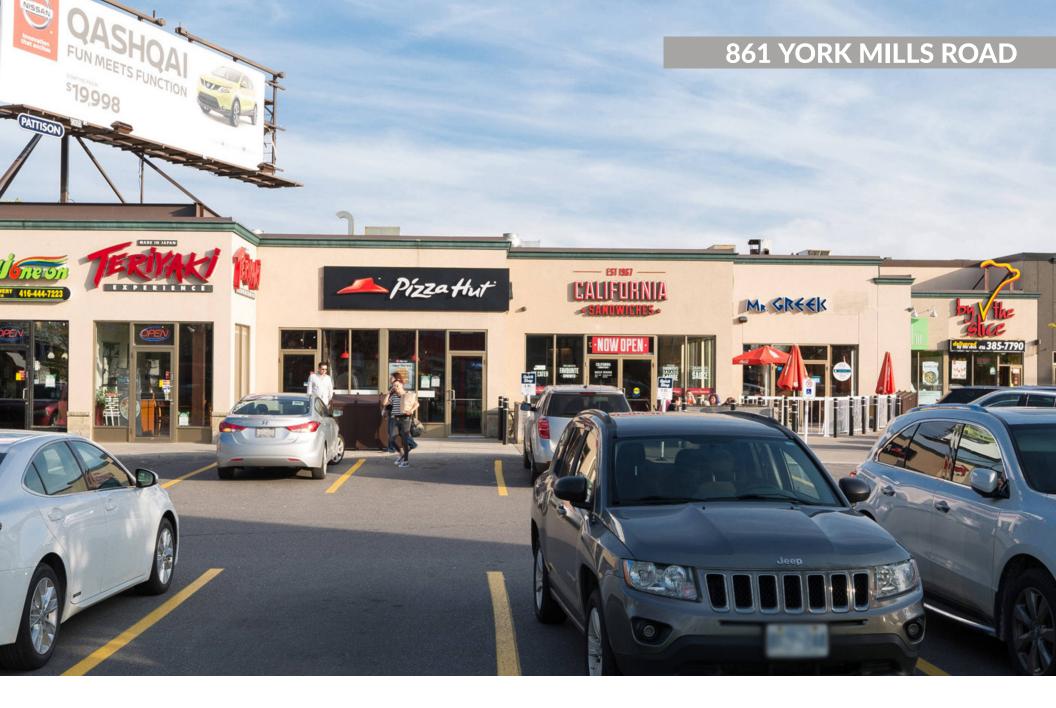

### 861 York Mills Road

Toronto, ON

**sf:** 21,214

Servicing the densely populated York Mills community that stretches to the Bridle Path and Hogg's Hollow, is 861 York Mills. Strategically situated adjacent to FCR's open-air York Mills Gardens and in close proximity to Highway 401 and the Don Valley, 861 York Mills is easily accessible for city goers and neighbourhood members alike. This centre features a high population density of over 345,400 and serves over 128,000 households within a 5km radius.

#### **Current Tenants**

Starbucks
Tarino Pizza
Mr. Greek Express
California Sandwiches
Pizza Hut
Made In Japan Teriyaki
Experience

Butter Chicken Roti Cora's Breakfast and Lunch Thai Room Freshii Fuel + Orange Theory Fitness