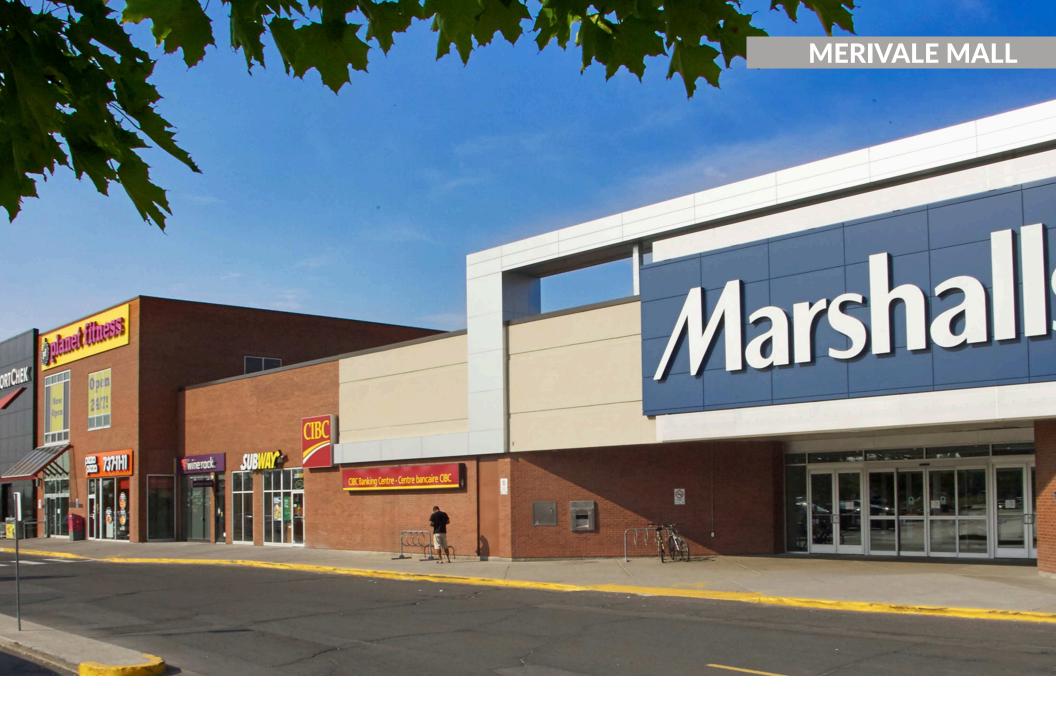

### Merivale Mall

Nepean, ON

sf: 218,479

Merivale Mall is located in the southwestern portion of Ottawa, minutes outside the downtown core.

In the prominent regional retail node known as the Merivale Retail Corridor, which spans approximately 3.2 km long and comprised of over 2.5 million square feet of retail, Merivale Mall benefits from high traffic counts of over 50,000 vehicles per day.

The Mall offers ample parking (416 stalls/1,000 sf) and over 219,000 sf of retail shopping space anchored by a list of national tenants including Farm Boy (28,000 sf), Sports Check (27,870 sf), Marshalls (26,220 sf), and Shopper's Drug Mart (19,280 sf). Merivale Mall has it all with convenient shopping for everyday life.