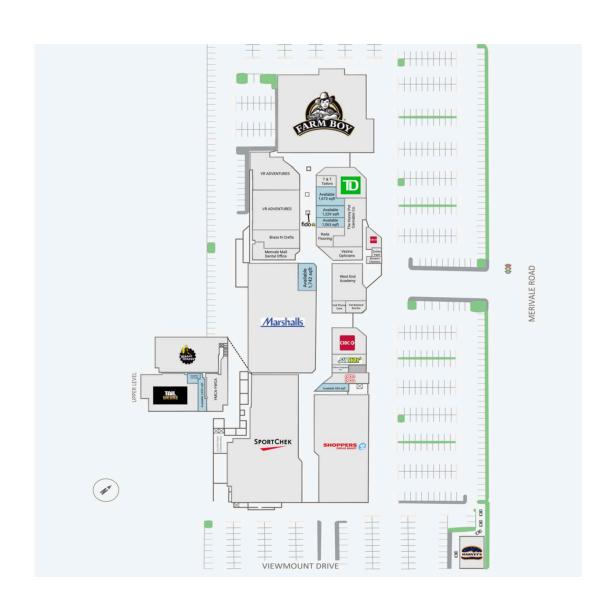

The Mall offers ample parking (416 stalls/1,000 sf) and over 219,000 sf of retail shopping space anchored by a list of national tenants including Farm Boy (28,000 sf), Sports Check (27,870 sf), Marshalls (26,220 sf), and Shopper's Drug Mart (19,280 sf). Merivale Mall has it all with convenient shopping for everyday life.

**Availability:** 954 - 2,820 sf

#### **Current Tenants**

Pizza Pizza
Softron Computers Inc
SUPER SAM BARBER
SHOP
Subway
CIBC
Fat Bastard Burrito
Cell Phone Care
West End Academy
Brown's Cleaners
Zodiac Vape

The Hunny Pot Cannabis Co.

CU.

T & T Tailors

Vezina Opticians

Rada Flooring

TD Canada Trust
Farm Boy
VR ADVENTURES
Brass N Crafts
Merivale Mall Dental
Office
Marshall's
Sport Chek
Shoppers Drug Mart
YMCA-YWCA
Tailgators
Planet Fitness
Fido
Bell Canada