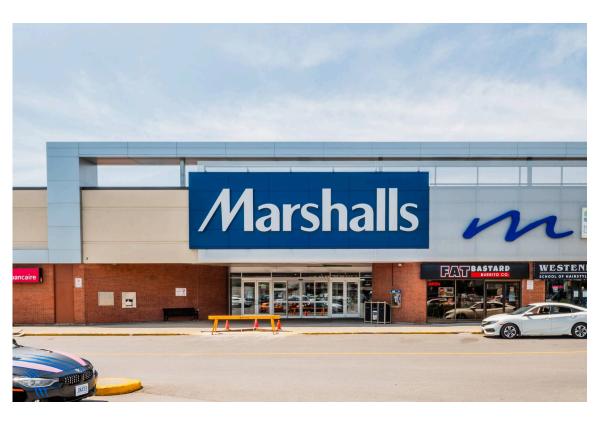

The Mall offers ample parking (416 stalls/1,000 sf) and over 219,000 sf of retail shopping space anchored by a list of national tenants including Farm Boy (28,000 sf), Sports Check (27,870 sf), Marshalls (26,220 sf), and Shopper's Drug Mart (19,280 sf). Merivale Mall has it all with convenient shopping for everyday life.

#### **Current Tenants**

Pizza Pizza
Softron Computers Inc
SUPER SAM BARBER
SHOP
Subway
CIBC
Fat Bastard Burrito
Cell Phone Care
West End Academy
Brown's Cleaners
Zodiac Vape

The Hunny Pot Cannabis Co.

CU.

T & T Tailors

Vezina Opticians

Rada Flooring

TD Canada Trust
Farm Boy
VR ADVENTURES
Brass N Crafts
Merivale Mall Dental
Office
Marshall's
Sport Chek
Shoppers Drug Mart
YMCA-YWCA
Tailgators
Planet Fitness
Fido
Bell Canada