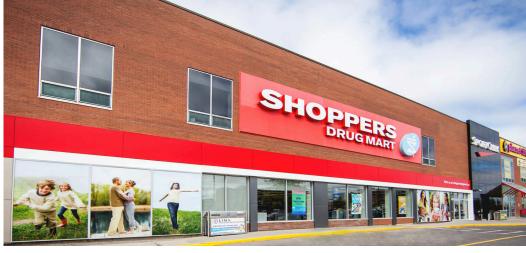

The Mall offers ample parking (416 stalls/1,000 sf) and over 219,000 sf of retail shopping space anchored by a list of national tenants including Farm Boy (28,000 sf), Sports Check (27,870 sf), Marshalls (26,220 sf), and Shopper's Drug Mart (19,280 sf). Merivale Mall has it all with convenient shopping for everyday life.