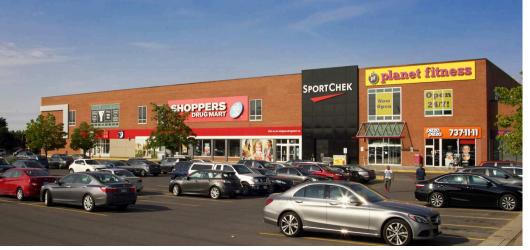

The Mall offers ample parking (416 stalls/1,000 sf) and over 219,000 sf of retail shopping space anchored by a list of national tenants including Farm Boy (28,000 sf), Sports Check (27,870 sf), Marshalls (26,220 sf), and Shopper's Drug Mart (19,280 sf). Merivale Mall has it all with convenient shopping for everyday life.