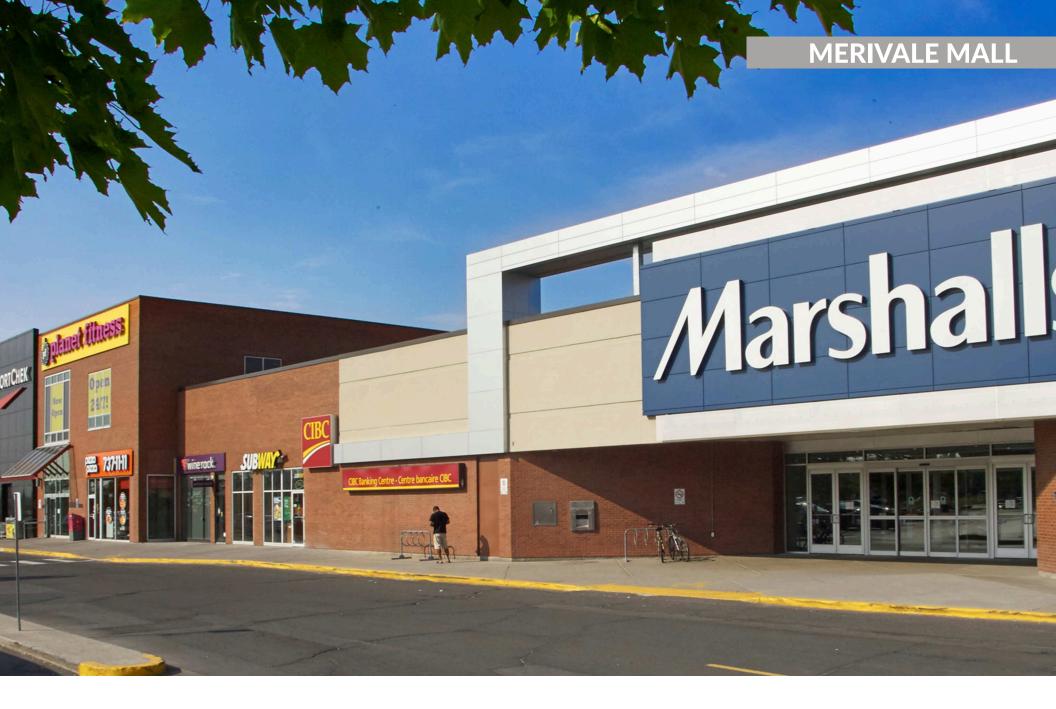

### Merivale Mall

Nepean, ON

**sf:** 218,479

Merivale Mall is located in southwestern Ottawa, a short distance from downtown. Located in the Merivale Retail Corridor, the mall experiences significant traffic, with over 50,000 vehicles passing by daily.

With more than 219,000 sf of retail space and plenty of parking, it includes stores such as Farm Boy, Sports Check, Marshalls, and Shopper's Drug Mart, providing various options for everyday shopping.