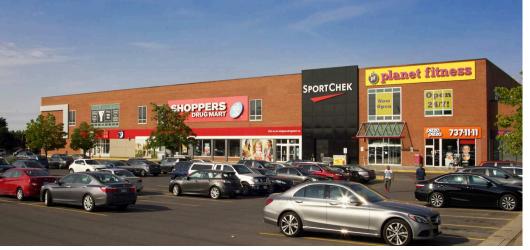

With more than 219,000 sf of retail space and plenty of parking, it includes stores such as Farm Boy, Sports Check, Marshalls, and Shopper's Drug Mart, providing various options for everyday shopping.

T & T Tailors

Vezina Opticians

Rada Flooring

TD Canada Trust
Farm Boy
VR ADVENTURES
Brass N Crafts
Merivale Mall Dental
Office
Marshall's
Sport Chek
Shoppers Drug Mart
YMCA-YWCA
Tailgators
Planet Fitness
Fido
Bell Canada