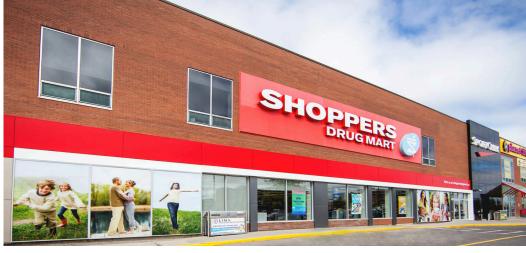

With more than 219,000 sf of retail space and plenty of parking, it includes stores such as Farm Boy, Sports Check, Marshalls, and Shopper's Drug Mart, providing various options for everyday shopping.

T & T Tailors

Vezina Opticians

Rada Flooring

TD Canada Trust
Farm Boy
VR ADVENTURES
Brass N Crafts
Merivale Mall Dental
Office
Marshall's
Sport Chek
Shoppers Drug Mart
YMCA-YWCA
Tailgators
Planet Fitness
Fido
Bell Canada