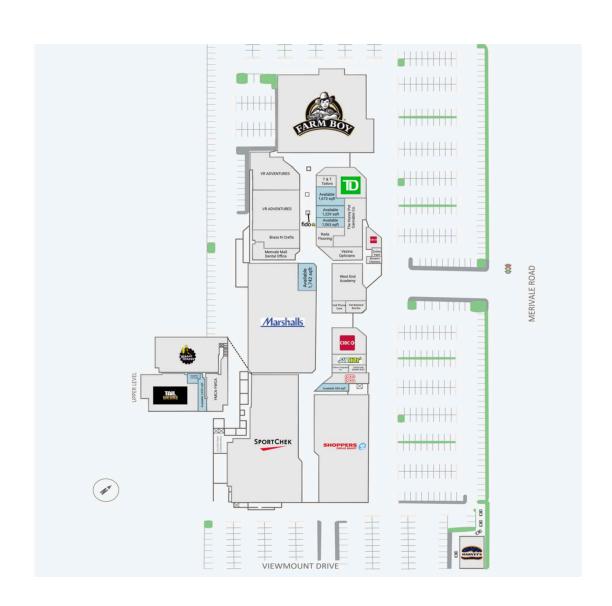

With more than 219,000 sf of retail space and plenty of parking, it includes stores such as Farm Boy, Sports Check, Marshalls, and Shopper's Drug Mart, providing various options for everyday shopping.

#### **Current Tenants**

Pizza Pizza
Softron Computers Inc
SUPER SAM BARBER
SHOP
Subway
CIBC
Fat Bastard Burrito
Cell Phone Care
West End Academy
Brown's Cleaners
Zodiac Vape

The Hunny Pot Cannabis Co.

CU.

T & T Tailors

Vezina Opticians

Rada Flooring

TD Canada Trust
Farm Boy
VR ADVENTURES
Brass N Crafts
Merivale Mall Dental
Office
Marshall's
Sport Chek
Shoppers Drug Mart
YMCA-YWCA
Tailgators
Planet Fitness
Fido
Bell Canada

#### **Current Availability**

| 30330-A01001A |
|---------------|
| 30330-A01015A |
| 30330-A01016A |
| 30330-A01017A |
| 30330-A01030A |
| 30330-A02002A |
| 30330-A02003A |
|               |

Spence Goodwin
Leasing Manager
Spence.Goodwin4@fcr.ca
514-252-2914