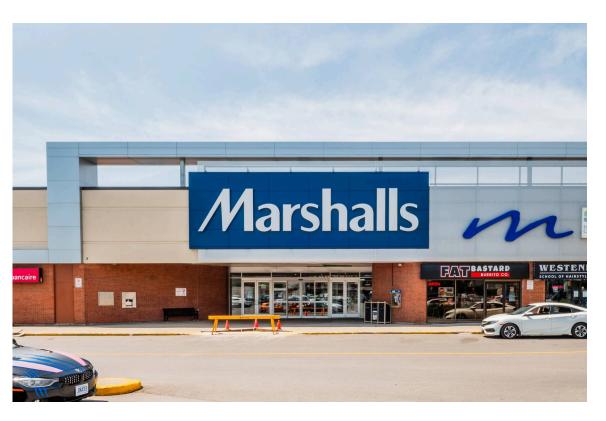

With more than 219,000 sf of retail space and plenty of parking, it includes stores such as Farm Boy, Sports Check, Marshalls, and Shopper's Drug Mart, providing various options for everyday shopping.

#### **Current Tenants**

Pizza Pizza
Softron Computers Inc
SUPER SAM BARBER
SHOP
Subway
CIBC
Fat Bastard Burrito
Cell Phone Care
West End Academy
Brown's Cleaners
Zodiac Vape

The Hunny Pot Cannabis Co.

CU.

T & T Tailors

Vezina Opticians

Rada Flooring

TD Canada Trust
Farm Boy
VR ADVENTURES
Brass N Crafts
Merivale Mall Dental
Office
Marshall's
Sport Chek
Shoppers Drug Mart
YMCA-YWCA
Tailgators
Planet Fitness
Fido
Bell Canada