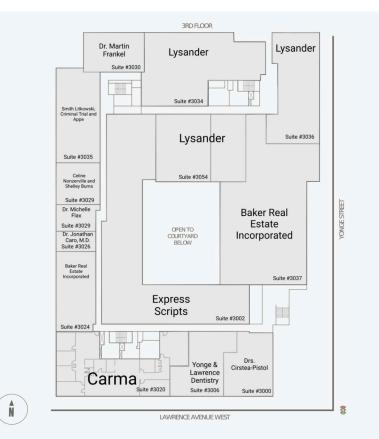

#### **3rd Floor**

#### **Current Tenants**

Loblaws Dentix 24 Dental Clinic DR. HAMED NEMATI DENTISTRY **Tim Hortons** Freshii Zoom Optical **Buzzed Buds** Dollarama Lawrence Park Pharmacy and Clinic **Anatomy Fitness** Drs. Cirstea-Pistol **Express Scripts** Yonge & Lawrence Dentistry Carma Baker Real Estate Incorporated Dr. Jonathan Caro, M.D. Dr. Michelle Flax Celine Nonzerville and Shelley Burns Smith Litkowski, Criminal Trial and Appe Dr. Martin Frankel Lysander Lawrence Park Cardiology Perkopolis Cognisant Medicine OceanMD Maleki Liew LLP VMF Structures Ltd Dr. Simone Video Experts Group Access Capital CND Dental Services (ON)