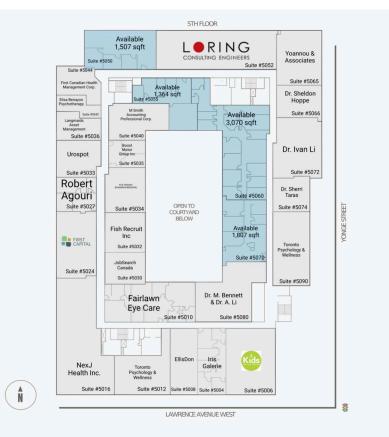

#### 5th Floor

#### **Current Tenants**

#### **Current Tenants**

Loblaws Dentix 24 Dental Clinic DR. HAMED NEMATI DENTISTRY **Tim Hortons** Freshii Zoom Optical **Buzzed Buds** Dollarama Lawrence Park Pharmacy and Clinic **Anatomy Fitness** Drs. Cirstea-Pistol **Express Scripts** Yonge & Lawrence Dentistry Carma Baker Real Estate Incorporated Dr. Jonathan Caro, M.D. Dr. Michelle Flax Celine Nonzerville and Shelley Burns Smith Litkowski, Criminal Trial and Appe Dr. Martin Frankel Lysander Lawrence Park Cardiology Perkopolis Cognisant Medicine OceanMD Maleki Liew LLP VMF Structures Ltd Dr. Simone Video Experts Group Access Capital CND Dental Services (ON)

**Global Hearing Aid Clinic MACNICOL & ASSOCIATES** ASSET MANAGEMENT Maureen Monaghan Q-Nomy Kids Physio Group Toronto Dr. M. Bennett & Dr. A. Li Iris Galerie Iris Galerie Canada Inc EllisDon Fairlawn Eye Care Toronto Psychology & Wellness NexJ Health Inc. **FCR Management Services** Robert Agouri JobSearch Canada Fish Recruit Inc

Urospot FCR TENANT BOARDROOM(50909) **Boost Motor Group Inc** Langmaids Asset Management M Smith Accounting Professional Corp. Elisa Benayon Psychotherapy First Canadian Health Management Corp. Loring Consulting Engineers Yoannou & Associates Dr. Sheldon Hoppe Dr. Ivan Li Dr. Sherri Taras Storagepipe

# **Current Availability**

### **Current Availability**

| 1,900 sf | 20860-A01002B |
|----------|---------------|
| 1,507 sf | 20860-A05019A |
| 940 sf   | 20860-AO4007A |

906 sf20860-AO5009A1,237 sf20860-AO5019C1,364 sf20860-AO5021A

3,070 sf 20860-AO5022A 1,806 sf 20860-AO5027A

Contact

Matt Ashton Senior Director, Leasing matt.ashton@fcr.ca 416.216.4203

fcr.ca