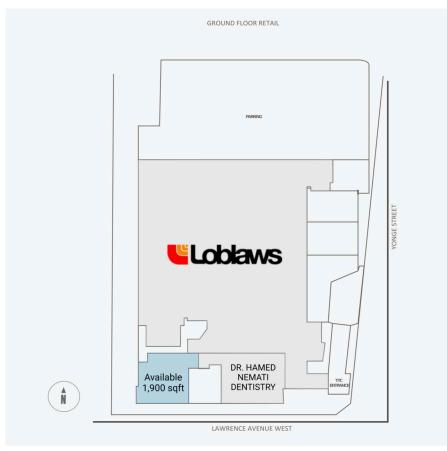

#### **Ground Floor**

### **Current Availability**

| 1,900 sf | 20860-A01002B |
|----------|---------------|
| 1,507 sf | 20860-A05019A |
| 940 sf   | 20860-AO4007A |

906 sf20860-AO5009A1,237 sf20860-AO5019C1,364 sf20860-AO5021A