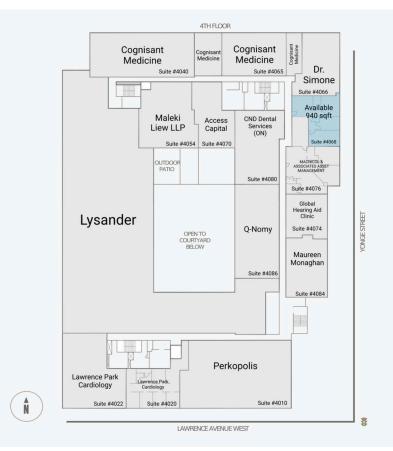

#### 4th Floor

### **Current Availability**

| 1,900 sf | 20860-A01002B |
|----------|---------------|
| 1,507 sf | 20860-A05019A |
| 940 sf   | 20860-AO4007A |

906 sf20860-AO5009A1,237 sf20860-AO5019C1,364 sf20860-AO5021A