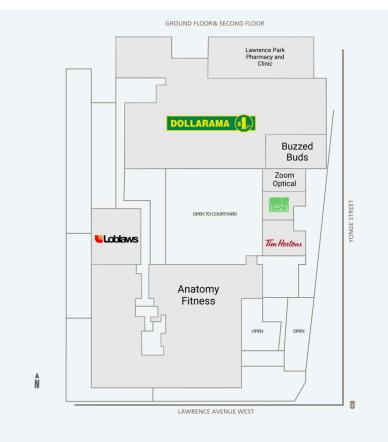

#### Ground Floor & Second Floor

#### **Current Tenants**

Loblaws Dentix 24 Dental Clinic DR. HAMED NEMATI DENTISTRY **Tim Hortons** Freshii Zoom Optical **Buzzed Buds** Dollarama Lawrence Park Pharmacy and Clinic **Anatomy Fitness** Drs. Cirstea-Pistol **Express Scripts** Yonge & Lawrence Dentistry Carma Baker Real Estate Incorporated Dr. Jonathan Caro, M.D. Dr. Michelle Flax Celine Nonzerville and Shelley Burns Smith Litkowski, Criminal Trial and Appe Dr. Martin Frankel Lysander Lawrence Park Cardiology Perkopolis Cognisant Medicine OceanMD Maleki Liew LLP VMF Structures Ltd Dr. Simone Video Experts Group Access Capital CND Dental Services (ON)