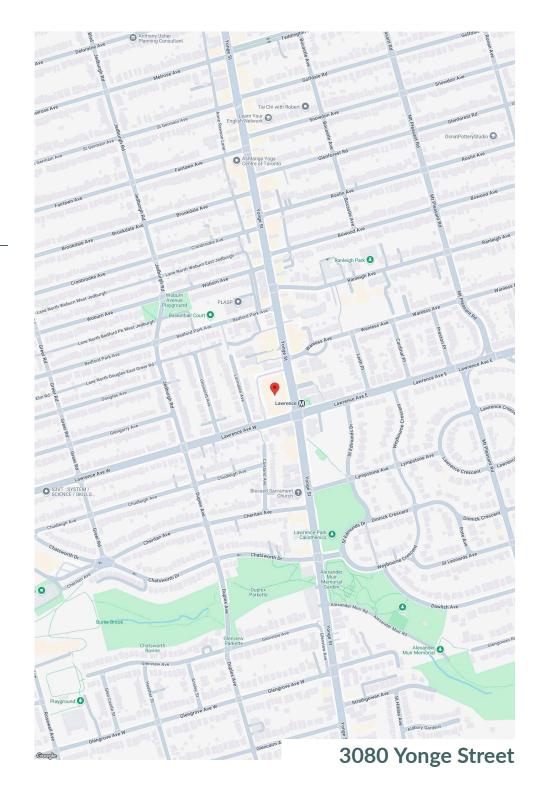

# 3080 Yonge Street

Toronto, ON

Senior Director, Leasing Matt Ashton matt.ashton@fcr.ca 416.216.4203 FCR Leasing fcr.ca leasing@fcr.ca 403.257.6888

Toronto, ON

sf: 219,780

3080 Yonge Street is a newly redeveloped building in Bedford Park, one of Toronto's most desirable and high-income neighbourhoods. Located at the busy corner of Yonge Street and Lawrence Avenue, it offers direct access to Lawrence subway station, is five minutes from Highway 401, and just twenty minutes from downtown. The building features two levels of retail, four levels of office space, and underground parking. It's anchored by a 25,500 SF Loblaws City Market and includes a striking public art piece called "In n Out." With strong foot traffic, high visibility, and a modern design, 3080 Yonge Street is a great place to grow your business.