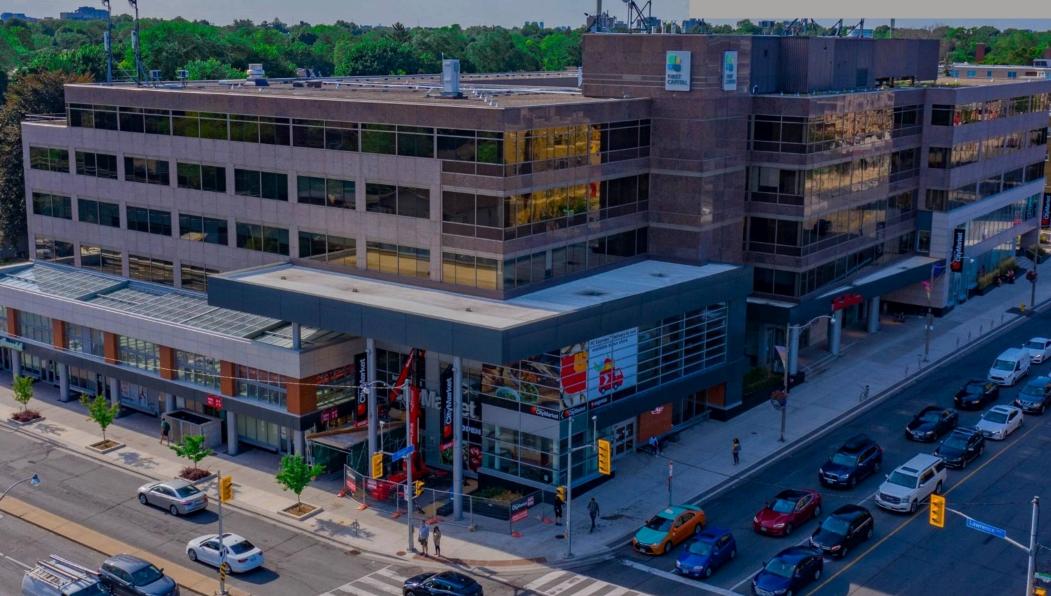

# 3080 Yonge Street

Toronto, ON

Senior Director, Leasing Matt Ashton matt.ashton@fcr.ca 416.216.4203 FCR Leasing fcr.ca leasing@fcr.ca 403.257.6888

Toronto, ON

sf: 219,780

3080 Yonge Street is a newly redeveloped building in Bedford Park, one of Toronto's most desirable and high-income neighbourhoods. Located at the busy corner of Yonge Street and Lawrence Avenue, it offers direct access to Lawrence subway station, is five minutes from Highway 401, and just twenty minutes from downtown. The building features two levels of retail, four levels of office space, and underground parking. It's anchored by a 25,500 SF Loblaws City Market and includes a striking public art piece called "In n Out." With strong foot traffic, high visibility, and a modern design, 3080 Yonge Street is a great place to grow your business.