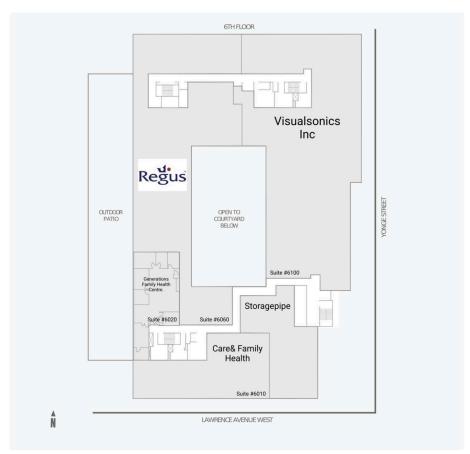

ur levels of office space, and underground parking. It's anchored by a 25,500 SF Loblaws City Market and includes a striking public art piece called "In n Out." With strong foot traffic, high visibility, and a modern design, 3080 Yonge Street is a great place to grow your business.

**Availability:** 906 - 3,070 sf





# Demographics







93



Walk 96



Transit Score

|                  | 1km       | 3km       | 5km       |
|------------------|-----------|-----------|-----------|
| Household Income | \$307,022 | \$251,341 | \$209,323 |
| Households       | 7,983     | 66,565    | 179,732   |
| Population       | 20,365    | 155,444   | 413,053   |



#### **Ground Floor**



#### Ground Floor & Second Floor





#### 4th Floor





#### 5th Floor



#### 6th Floor

3080 Yonge Street



### **Current Tenants**

Loblaws Dentix 24 Dental Clinic DR. HAMED NEMATI

**DENTISTRY Tim Hortons** Freshii

**Zoom Optical Buzzed Buds** 

Dollarama Lawrence Park Pharmacy and

Clinic

**Anatomy Fitness** Drs. Cirstea-Pistol **Express Scripts** 

Yonge & Lawrence Dentistry

Carma

Baker Real Estate Incorporated

Dr. Jonathan Caro, M.D.

Dr. Michelle Flax

Celine Nonzerville and Shelley

3080 Yonge Street

Burns

Smith Litkowski, Criminal Trial

and Appe

Dr. Martin Frankel

Lysander

Lawrence Park Cardiology

Perkopolis

Cognisant Medicine

OceanMD

Maleki Liew LLP

VMF Structures Ltd

Dr. Simone

Video Experts Group

**Access Capital** 

CND Dental Services (ON)

Global Hearing Aid Clinic **MACNICOL & ASSOCIATES** 

ASSET MANAGEMENT

Maureen Monaghan

Q-Nomy

Kids Physio Group Toronto