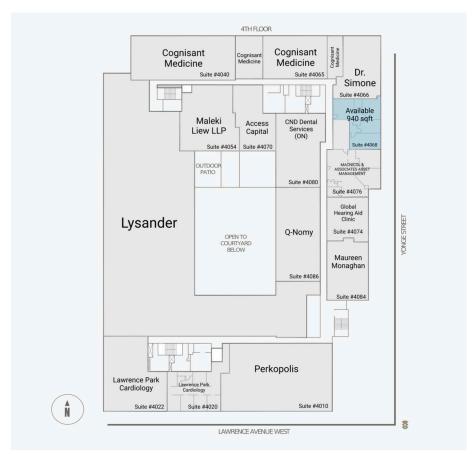

downtown. The building features two levels of retail, four levels of office space, and underground parking. It's anchored by a 25,500 SF Loblaws City Market and includes a striking public art piece called "In n Out." With strong foot traffic, high visibility, and a modern design, 3080 Yonge Street is a great place to grow your business.

**Availability:** 906 - 3,070 sf





# Demographics







93



Walk 96



Transit Score

|                  | 1km       | 3km       | 5km       |
|------------------|-----------|-----------|-----------|
| Household Income | \$307,022 | \$251,341 | \$209,323 |
| Households       | 7,983     | 66,565    | 179,732   |
| Population       | 20,365    | 155,444   | 413,053   |



#### **Ground Floor**



#### Ground Floor & Second Floor





#### 4th Floor





#### 5th Floor



#### 6th Floor

3080 Yonge Street



### **Current Tenants**

Loblaws Dentix 24 Dental Clinic DR. HAMED NEMATI

**DENTISTRY Tim Hortons** Freshii

**Zoom Optical Buzzed Buds** 

Dollarama Lawrence Park Pharmacy and

Clinic

**Anatomy Fitness** Drs. Cirstea-Pistol **Express Scripts** 

Yonge & Lawrence Dentistry

Carma

Baker Real Estate Incorporated

Dr. Jonathan Caro, M.D.

Dr. Michelle Flax

Celine Nonzerville and Shelley

3080 Yonge Street

Burns

Smith Litkowski, Criminal Trial

and Appe

Dr. Martin Frankel

Lysander

Lawrence Park Cardiology

Perkopolis

Cognisant Medicine

OceanMD

Maleki Liew LLP

VMF Structures Ltd

Dr. Simone

Video Experts Group

**Access Capital** 

CND Dental Services (ON)

Global Hearing Aid Clinic **MACNICOL & ASSOCIATES** 

ASSET MANAGE