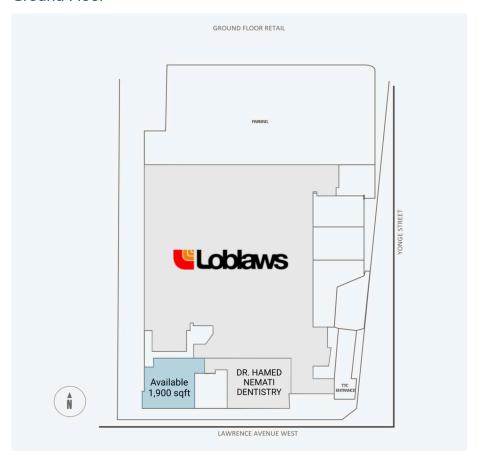

#### **Ground Floor**

### **Current Tenants**

Loblaws Dentix 24 Dental Clinic DR. HAMED NEMATI

**DENTISTRY Tim Hortons** Freshii

**Zoom Optical Buzzed Buds** 

Dollarama Lawrence Park Pharmacy and

Clinic

**Anatomy Fitness** Drs. Cirstea-Pistol **Express Scripts** 