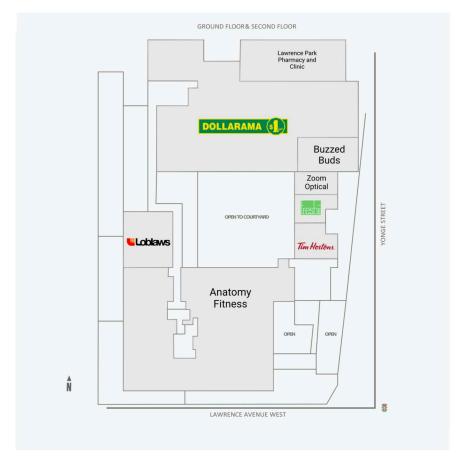

#### Ground Floor & Second Floor

### **Current Tenants**

Loblaws Dentix 24 Dental Clinic DR. HAMED NEMATI

**DENTISTRY Tim Hortons** Freshii

**Zoom Optical Buzzed Buds** 

Dollarama Lawrence Park Pharmacy and

Clinic

**Anatomy Fitness** Drs. Cirstea-Pistol **Express Scripts** 