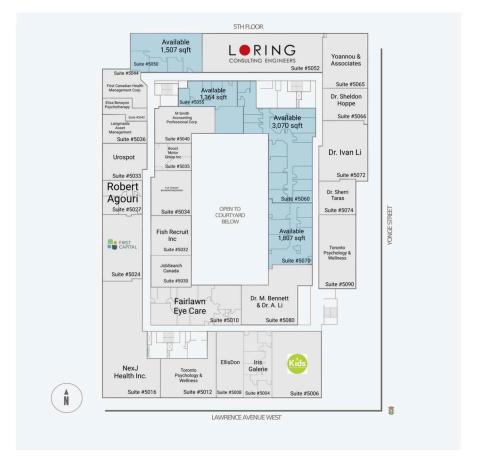

ing features two levels of retail, four levels of office space, and underground parking. It's anchored by a 25,500 SF Loblaws City Market and includes a striking public art piece called "In n Out." With strong foot traffic, high visibility, and a modern design, 3080 Yonge Street is a great place to grow your business.

**Availability:** 906 - 3,070 sf





# Demographics







93



Walk 96



Transit Score

|                  | 1km       | 3km       | 5km       |
|------------------|-----------|-----------|-----------|
| Household Income | \$307,022 | \$251,341 | \$209,323 |
| Households       | 7,983     | 66,565    | 179,732   |
| Population       | 20,365    | 155,444   | 413,053   |



#### **Ground Floor**



#### Ground Floor & Second Floor





#### 4th Floor





#### 5th Floor



#### 6th Floor

3080 Yonge Street



### **Current Tenants**

Loblaws Dentix 24 Dental Clinic DR. HAMED NEMATI

**DENTISTRY Tim Hortons** Freshii

**Zoom Optical Buzzed Buds** 

Dollarama Lawrence Park Pharmacy and

Clinic

**Anatomy Fitness** Drs. Cirstea-Pistol **Express Scripts** 

Yonge & Lawrence Dentistry

Carma

Baker Real Estate Incorporated

Dr. Jonathan Caro, M.D.

Dr. Michelle Flax

Celine Nonzerville and Shelley

3080 Yonge Street

Burns

Smith Litkowski, Criminal Trial

and Appe

Dr. Martin Frankel

Lysander

Lawrence Park Cardiology

Perkopolis

Cognisant Medicine

OceanMD

Maleki Liew LLP

VMF Structures Ltd

Dr. Simone

Video Experts Group

**Access Capital** 

CND Dental Services (ON)

Global Hearing Aid Clinic **MACNICOL & ASSOCIATES** 

ASSET MANAGEMENT

Maureen Monagh