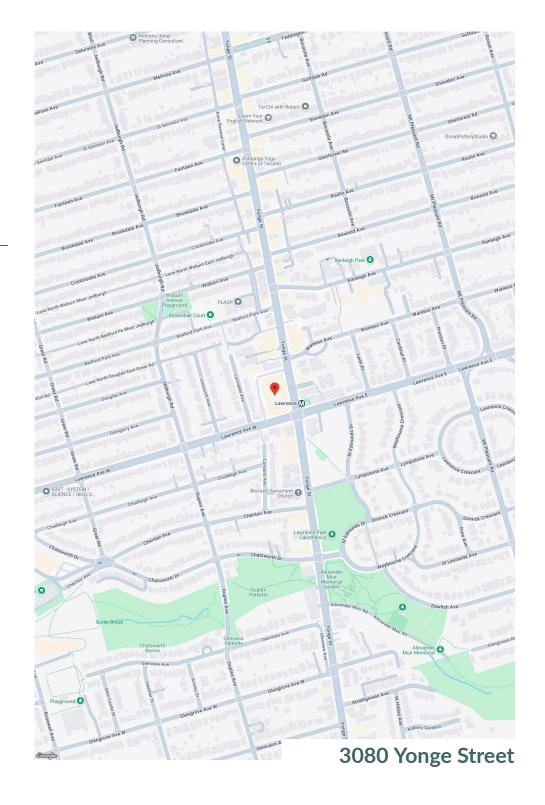

Toronto, ON

Senior Director, Leasing Matt Ashton matt.ashton@fcr.ca 416.216.4203

FCR Leasing fcr.ca leasing@fcr.ca 403.257.6888

Toronto, ON

**sf:** 219,780

3080 Yonge Street is a newly redeveloped building in Bedford Park, one of Toronto's most desirable and high-income neighbourhoods. Located at the busy corner of Yonge Street and Lawrence Avenue, it offers direct access to Lawrence subway station, is five minutes from Highway 401, and just twenty minutes from downtown. The building features two levels of retail, four levels of office space, and underground parking. It's anchored by a 25,500 SF Loblaws City Market and includes a striking public art piece called "In n Out." With strong foot traffic, high visibility, and a modern design, 3080 Yonge Street is a great place to grow your business.