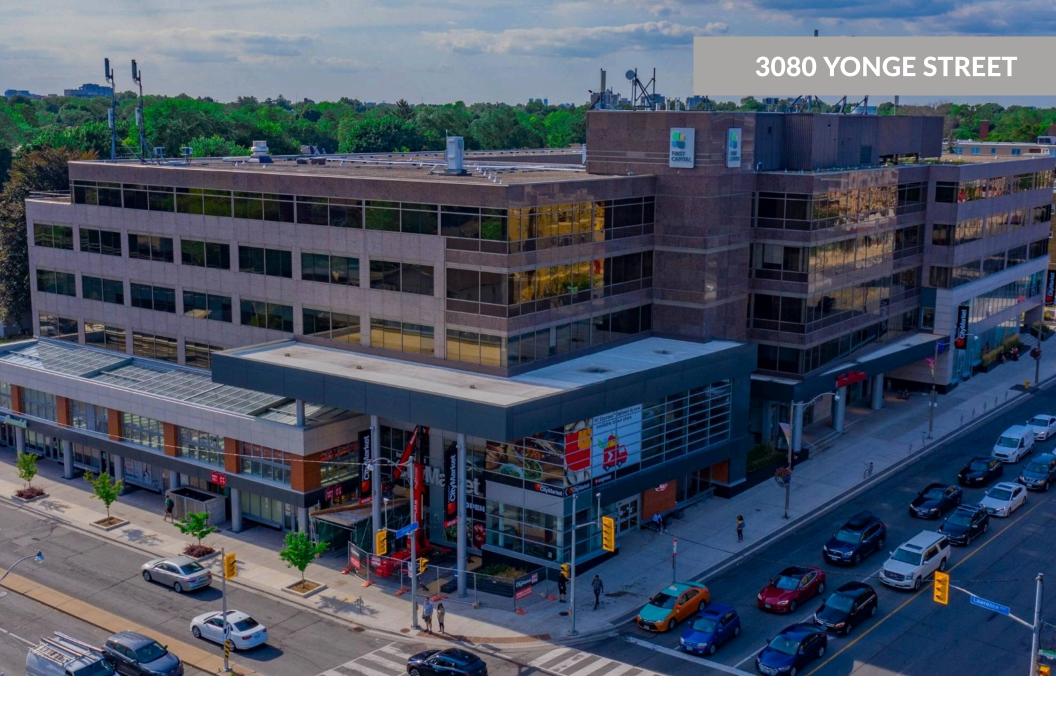

Toronto, ON

Senior Director, Leasing Matt Ashton matt.ashton@fcr.ca 416.216.4203

FCR Leasing fcr.ca leasing@fcr.ca 403.257.6888

Toronto, ON

**sf:** 219,780

3080 Yonge Street is a newly redeveloped building in Bedford Park, one of Toronto's most desirable and high-income neighbourhoods. Located at the busy corner of Yonge Street and Lawrence Avenue, it offers direct access to Lawrence subway station, is five minutes from Highway 401, and just twenty minutes from downtown. The building features two levels of retail, four levels of office space, and underground parking. It's anchored by a 25,500 SF Loblaws City Market and includes a striking public art piece called "In n Out." With strong foot traffic, high visibility, and a modern design, 3080 Yonge Street is a great place to grow your business.