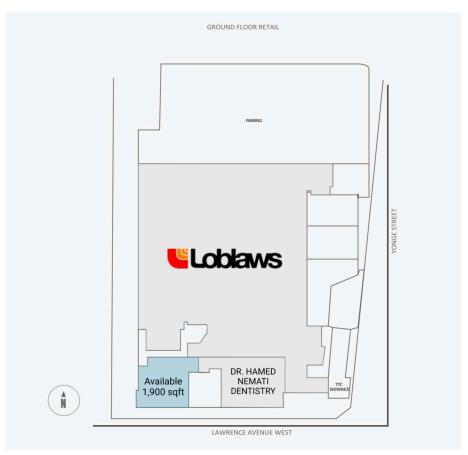

#### **Ground Floor**

#### **Current Tenants**

Loblaws
Dentix 24 Dental Clinic
DR. HAMED NEMATI
DENTISTRY
Tim Hortons
Freshii
Zoom Optical

Buzzed Buds
Dollarama
Lawrence Park Pharmacy and

Clinic

Anatomy Fitness Leased Drs. Cirstea-Pistol

 1,900 sf
 20860-A01002B
 1,364 sf
 20860-AO5021A

 940 sf
 20860-AO4007A
 3,070 sf
 20860-AO5022A

 906 sf
 20860-AO5009A
 1,806 sf
 20860-AO5027A

5,053 sf 20862-A01001A