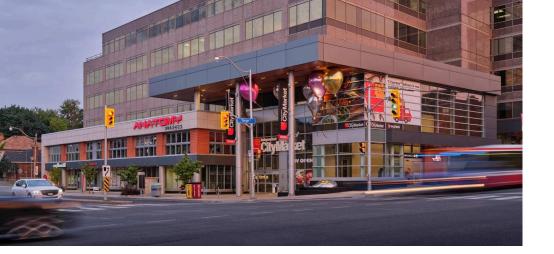

## 3080 Yonge Street

Toronto, ON

sf: 219,780

3080 Yonge Street is a newly redeveloped building in Bedford Park, one of Toronto's most desirable and high-income neighbourhoods. Located at the busy corner of Yonge Street and Lawrence Avenue, it offers direct access to Lawrence subway station, is five minutes from Highway 401, and just twenty minutes from downtown. The building features two levels of retail, four levels of office space, and underground parking. It's anchored by a 25,500 SF Loblaws City Market and includes a striking public art piece called "In n Out." With strong foot traffic, high visibility, and a modern design, 3080 Yonge Street is a great place to grow your business.