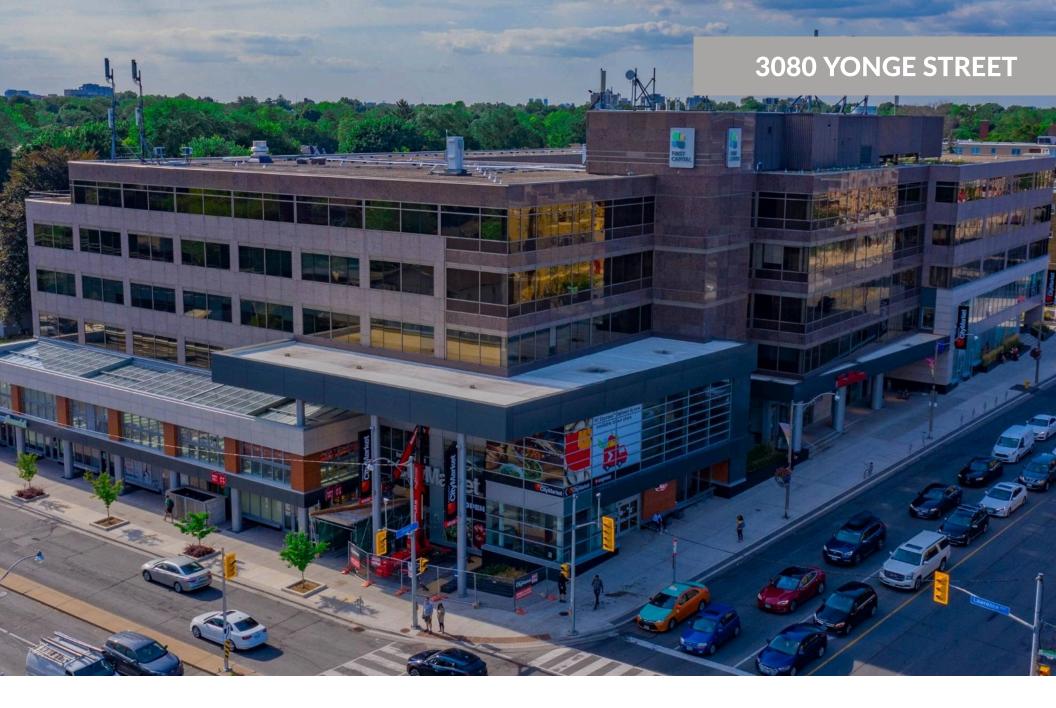

**3080 Yonge Street** 

Toronto, ON

Leasing Manager Sophie Dionne sophie.dionne@fcr.ca FCR Leasing fcr.ca leasing@fcr.ca 403.257.6888

## 3080 Yonge Street

Toronto, ON

sf: 219,780

3080 Yonge Street is a newly redeveloped building in Bedford Park, one of Toronto's most desirable and high-income neighbourhoods. Located at the busy corner of Yonge Street and Lawrence Avenue, it offers direct access to Lawrence subway station, is five minutes from Highway 401, and just twenty minutes from downtown. The building features two levels of retail, four levels of office space, and underground parking. It's anchored by a 25,500 SF Loblaws City Market and includes a striking public art piece called "In n Out." With strong foot traffic, high visibility, and a modern design, 3080 Yonge Street is a great place to grow your business.