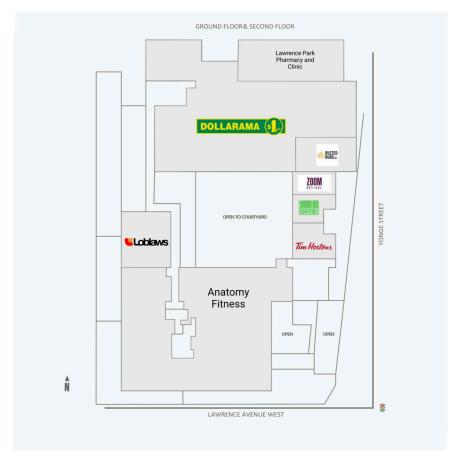

#### Ground Floor & Second Floor

#### **Current Tenants**

Loblaws
Dentix 24 Dental Clinic
DR. HAMED NEMATI
DENTISTRY
Tim Hortons
Freshii
Zoom Optical

Buzzed Buds
Dollarama
Lawrence Park Pharmacy and

Clinic

Anatomy Fitness Leased Drs. Cirstea-Pistol