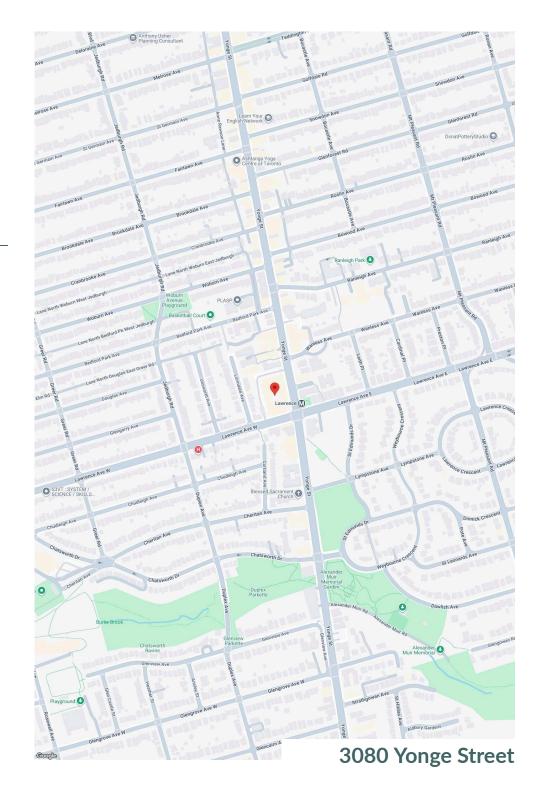

## 3080 Yonge Street

Toronto, ON

sf: 219,780

3080 Yonge Street is a newly redeveloped building in Bedford Park, one of Toronto's most desirable and high-income neighbourhoods. Located at the busy corner of Yonge Street and Lawrence Avenue, it offers direct access to Lawrence subway station, is five minutes from Highway 401, and just twenty minutes from downtown. The building features two levels of retail, four levels of office space, and underground parking. It's anchored by a 25,500 SF Loblaws City Market and includes a striking public art piece called "In n Out." With strong foot traffic, high visibility, and a modern design, 3080 Yonge Street is a great place to grow your business.

### Demographics

Traffic Count

Yonge St / Lawrence Ave W: 54,796

Walk Score

96

Transit Score

93