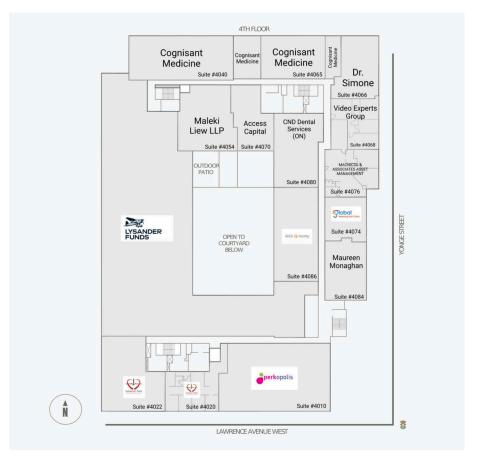

#### 4th Floor

3080 Yonge Street

#### **Current Tenants**

Loblaws
Dentix 24 Dental Clinic
DR. HAMED NEMATI
DENTISTRY
Tim Hortons
Freshii
Zoom Optical

Buzzed Buds
Dollarama
Lawrence Park Pharmacy and

Clinic

Anatomy Fitness Leased Drs. Cirstea-Pistol

Express Scripts
Yonge & Lawrence Dentistry

Carma

Baker Real Estate Incorporated

Dr. Michelle Flax Celine Nonzerville and Shelley Burns Smith Litkowski, Criminal Trial and Appe Dr. Martin Frankel Lysander Lawrence Park Cardiology Perkopolis Cognisant Medicine OceanMD Maleki Liew LLP VMF Structures Ltd Dr. Simone Video Experts Group **Access Capital** 

CND Dental Services (ON)

Dr. Jonathan Caro, M.D.

3080 Yonge Street

Global Hearing Aid Clinic **MACNICOL & ASSOCIATES** ASSET MANAGEMENT Maureen Monaghan Q-Nomy Kids Physio Group Toronto Dr. M. Bennett & Dr. A. Li Iris Galerie Iris Galerie Canada Inc EllisDon Fairlawn Eye Care Toronto Psychology & Wellness NexJ Health Inc. **FCR Management Services** Robert Agouri JobSearch Canada Fish Recruit Inc.

Urospot **FCR TENANT** BOARDROOM(50909) **Boost Motor Group Inc** Langmaids Asset Management M Smith Accounting Professional Corp. Elisa Benayon Psychotherapy First Canadian Health Management Corp. **Loring Consulting Engineers** St. Clairwest Physiotherapy Yoannou & Associates Dr. Sheldon Hoppe Dr. Ivan Li Dr. Sherri Taras