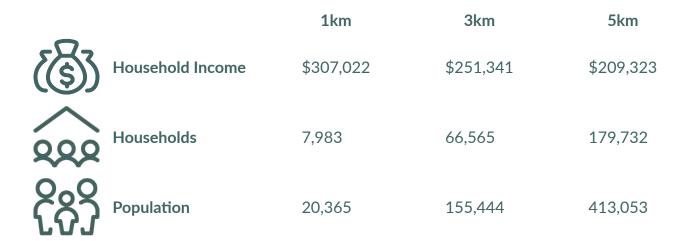

### Demographics

Traffic Count

Yonge St / Lawrence Ave W: 54,796

Walk Score

96

Transit Score

93