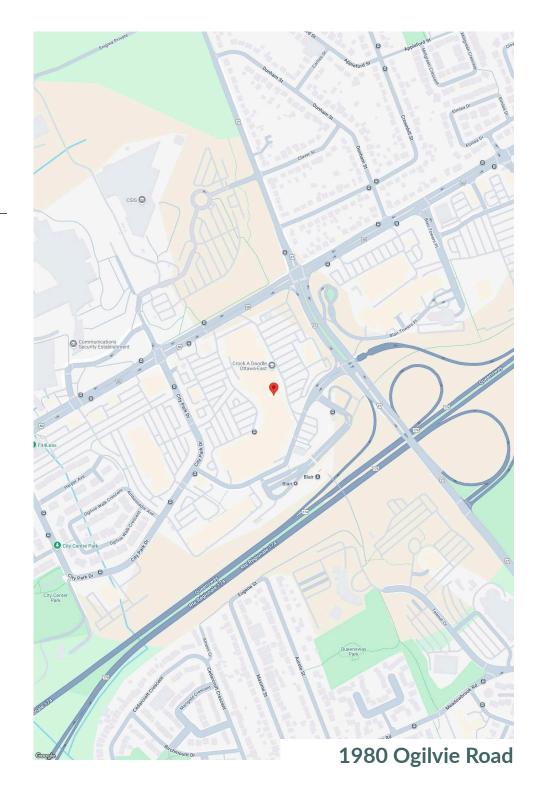

### Gloucester City Centre Demographics

Traffic Count

Blair Rd / Ogilvie Rd / City Park Dr : 29,270

Walk Score

72

Transit Score

74

|                  | 1km       | 3km       | 5km      |
|------------------|-----------|-----------|----------|
| Household Income | \$101,842 | \$101,400 | \$96,760 |
| Households       | 2,346     | 20,293    | 52,508   |
| Population       | 5,851     | 50,287    | 120,299  |