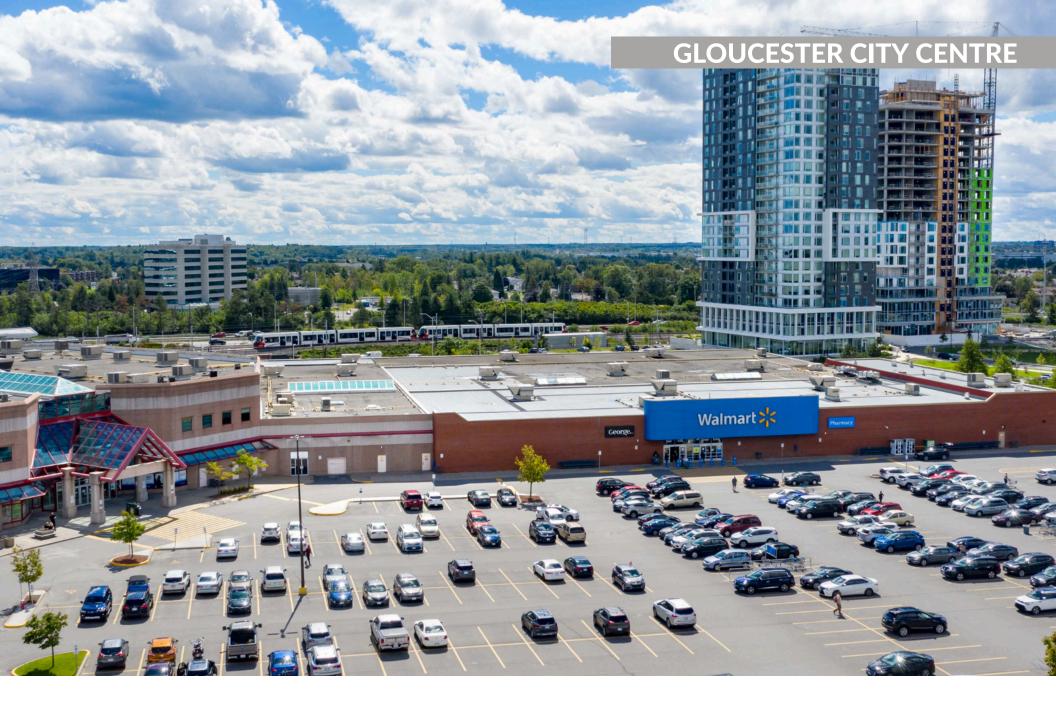

## **Gloucester City Centre**

Ottawa, ON

**sf:** 363,066

Located east of Ottawa, in the neighbourhood of Gloucester, is Gloucester City Centre.

This shopping Centre has over 48 brand-name stores and is anchored by Loblaws, Walmart, and LCBO. The 370,000 square foot centre offers groceries, pharmacy items, banking, dining, and more — all in one place. The centre is also home to a O-Train Confederation Line stop, providing additional accessibility for everyday shoppers.