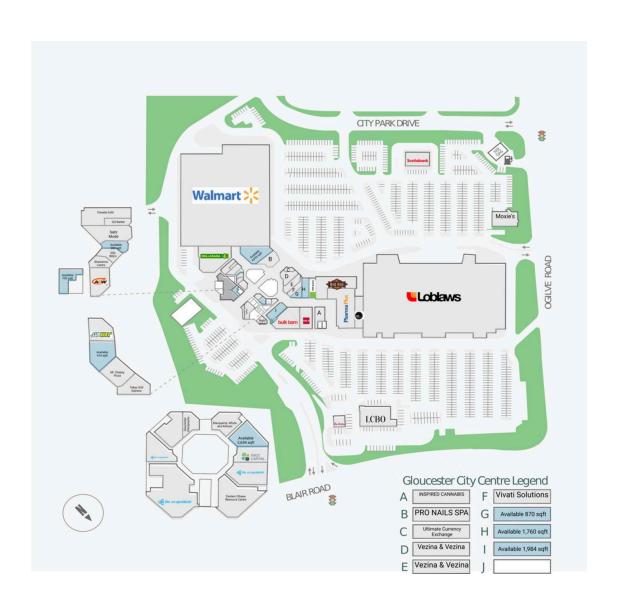

## **Gloucester City Centre**

Ottawa, ON

**sf:** 363,066

Located east of Ottawa, in the neighbourhood of Gloucester, is Gloucester City Centre.

This shopping Centre has over 48 brand-name stores and is anchored by Loblaws, Walmart, and LCBO. The 370,000 square foot centre offers groceries, pharmacy items, banking, dining, and more — all in one place. The centre is also home to a O-Train Confederation Line stop, providing additional accessibility for everyday shoppers.

**Current Availability** 

| 4,035 sf | 30310-A01104A |
|----------|---------------|
| 870 sf   | 30310-A01112A |
| 1,760 sf | 30310-A01113A |
| 1,984 sf | 30310-A01148A |
| 414 sf   | 30310-A01152A |
| 283 sf   | 30310-A01158A |
| 700 sf   | 30310-A01178A |
| 2,654 sf | 30310-A02210A |