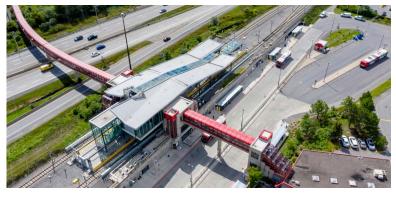

## **Gloucester City Centre**

Ottawa, ON

**sf:** 363,066

Located east of Ottawa, in the neighbourhood of Gloucester, is Gloucester City Centre.

This shopping Centre has over 48 brand-name stores and is anchored by Loblaws, Walmart, and LCBO. The 370,000 square foot centre offers groceries, pharmacy items, banking, dining, and more — all in one place. The centre is also home to a O-Train Confederation Line stop, providing additional accessibility for everyday shoppers.