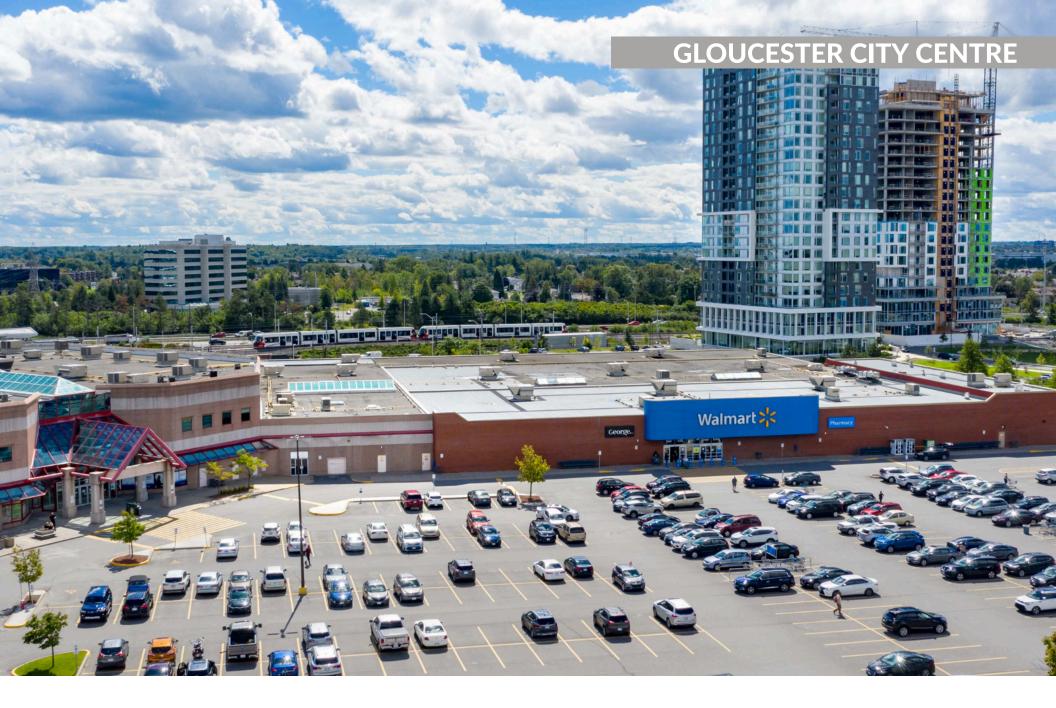

# **Gloucester City Centre**

Ottawa, ON

sf: 363,066

Located east of Ottawa, in the neighbourhood of Gloucester, is Gloucester City Centre.

With more than 48 brand name stores, Gloucester City Center is anchored by a 124,000 sf Loblaws, a 98,500 sf Walmart, and an 11,700 sf LCBO. This 370,000 sf enclosed shopping centre is where consumers shop for groceries, prescription drugs, personal care items, household supplies, bank, and dine, making it a true shopping destination for all your needs.

Gloucester City Centre caters to nearly 118,000 people in a 5km radius, with an average household income of \$93,558. As of September 2019, Gloucester City Centre is now home to a new O-Train Confederation Line stop, making it accessible for the everyday shoppers.