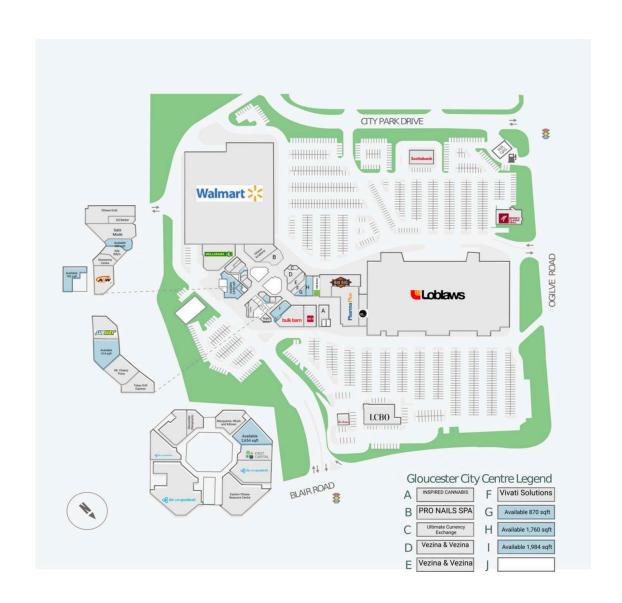

# **Gloucester City Centre**

Ottawa, ON

sf: 363,066

Located east of Ottawa, in the neighbourhood of Gloucester, is Gloucester City Centre.

With more than 48 brand name stores, Gloucester City Center is anchored by a 124,000 sf Loblaws, a 98,500 sf Walmart, and an 11,700 sf LCBO. This 370,000 sf enclosed shopping centre is where consumers shop for groceries, prescription drugs, personal care items, household supplies, bank, and dine, making it a true shopping destination for all your needs.

Gloucester City Centre caters to nearly 118,000 people in a 5km radius, with an average household income of \$93,558. As of September 2019, Gloucester City Centre is now home to a new O-Train Confederation Line stop, making it accessible for the everyday shoppers.

**Availability: 283 - 3,835 sf** 

## Gloucester City Centre Demographics

Traffic Count

Blair Rd / Ogilvie Rd / City Park Dr : 29,270

Walk Score

72

Transit Score

74

|                  | 1km       | 3km       | 5km      |
|------------------|-----------|-----------|----------|
| Household Income | \$101,842 | \$101,400 | \$96,760 |
| Households       | 2,346     | 20,293    | 52,508   |
| Population       | 5,851     | 50,287    | 120,299  |

#### **Current Tenants**

Ottawa Academy PRO NAILS SPA **Ultimate Currency** Exchange Vezina & Vezina Vivati Solutions H&R Block Big Rig Brew Pub Pharma Plus Pet Valu **INSPIRED CANNABIS** 

CIBC Bulk Barn Right Stitch

Gloucester Dental Centre Tokyo Grill Express Mr. Cheezy Pizza Subway A&W

Shawarma Centre

Silly Billy's Satir Mode Ottawa Gold **GQ** Barber Dollarama Walmart Loblaws

LOTTERY KIOSK (80647)

Style Mobile **Co-Operators** 

Gloucester Chiropractic Macquarrie, Whyte and

Killoran

FCR Management

Services

**LCBO** 

Eastern Ottawa Resource

Centre Rogers **TELUS** Scotiabank Mr. Gas Limited Moxie's Classic Grill Tim Hortons

## **Current Availability**

| 870 sf   | 30310-A01112A |
|----------|---------------|
| 1,760 sf | 30310-A01113A |
| 1,984 sf | 30310-A01148A |
| 414 sf   | 30310-A01152A |
| 283 sf   | 30310-A01158A |
| 3,835 sf | 30310-A01159A |
| 700 sf   | 30310-A01178A |
| 2,654 sf | 30310-A02210A |