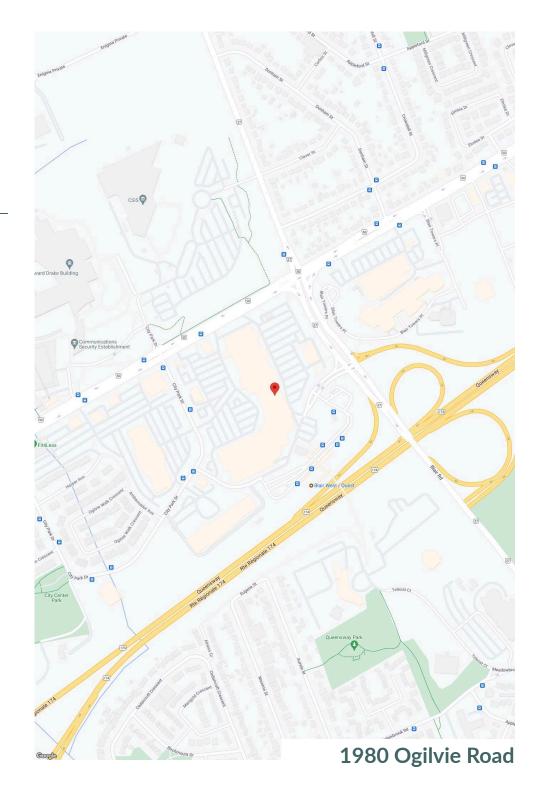

Gloucester City Centre caters to nearly 118,000 people in a 5km radius, with an average household income of \$93,558. As of September 2019, Gloucester City Centre is now home to a new O-Train Confederation Line stop, making it accessible for the everyday shoppers.

## Gloucester City Centre Demographics

Traffic Count

Blair Rd / Ogilvie Rd / City Park Dr : 29,270

Walk Score

72

Transit Score

74

|                  | 1km       | 3km       | 5km      |
|------------------|-----------|-----------|----------|
| Household Income | \$101,842 | \$101,400 | \$96,760 |
| Households       | 2,346     | 20,293    | 52,508   |
| Population       | 5,851     | 50,287    | 120,299  |