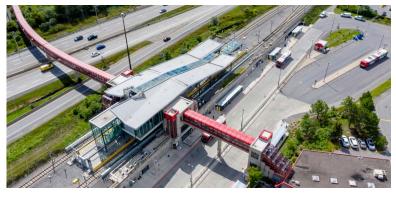

Gloucester City Centre caters to nearly 118,000 people in a 5km radius, with an average household income of \$93,558. As of September 2019, Gloucester City Centre is now home to a new O-Train Confederation Line stop, making it accessible for the everyday shoppers.