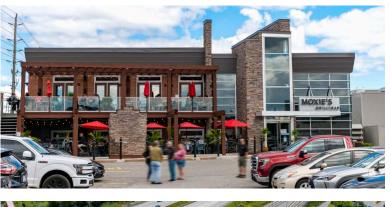

# **Gloucester City Centre** Ottawa, ON

sf: 363,066

Located east of Ottawa, in the neighbourhood of Gloucester, is Gloucester City Centre.

This shopping Centre has over 48 brand-name stores and is anchored by Loblaws, Walmart, and LCBO. The 370,000 square foot centre offers groceries, pharmacy items, banking, dining, and more — all in one place. The centre is also home to a O-Train Confederation Line stop, providing additional accessibility for everyday shoppers.

Canada Gold **GQ** Barber Dollarama Walmart Loblaws LOTTERY KIOSK (80647) Style Mobile **Co-Operators Gloucester Chiropractic** Macquarrie, Whyte and Killoran FCR Management Services Eastern Ottawa Resource Centre Ottawa Academy Rogers **TFIUS** Scotiabank Mobil Moxie's **Tim Hortons** LCBO