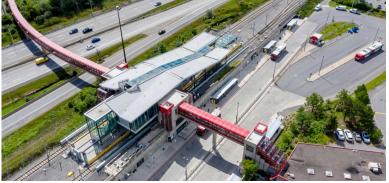

# **Gloucester City Centre** Ottawa, ON

sf: 363,066

Located east of Ottawa, in the neighbourhood of Gloucester, is Gloucester City Centre.

This shopping Centre has over 48 brand-name stores and is anchored by Loblaws, Walmart, and LCBO. The 370,000 square foot centre offers groceries, pharmacy items, banking, dining, and more — all in one place. The centre is also home to a O-Train Confederation Line stop, providing additional accessibility for everyday shoppers.