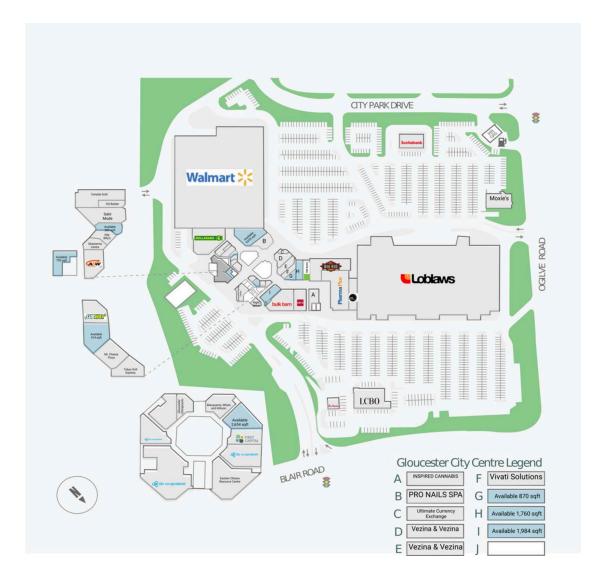

## Gloucester City Centre

1980 Ogilvie Road

Site Plan

### **Gloucester City Centre**

1980 Ogilvie Road

Site Plan

#### **Current Tenants**

PRO NAILS SPA Ultimate Currency Exchange Vezina & Vezina Vivati Solutions H&R Block **Big Rig Brew Pub** Pharma Plus Pet Valu **INSPIRED CANNABIS** CIBC Bulk Barn **Right Stitch** Gloucester Dental Centre **Tokyo Grill Express** Mr. Cheezy Pizza Subway A&W Shawarma Centre Silly Billy's SOMERSET WEST COMMUNITY HEALTH CENTRE Satir Mode fcr.ca

Canada Gold **GQ** Barber Dollarama Walmart Loblaws LOTTERY KIOSK (80647) Style Mobile **Co-Operators Gloucester Chiropractic** Macquarrie, Whyte and Killoran FCR Management Services Eastern Ottawa Resource Centre Ottawa Academy Rogers **TFIUS** Scotiabank Mobil Moxie's **Tim Hortons** LCBO

#### **Current Availability**

| 4,035 sf<br>870 sf<br>1,760 sf<br>1,984 sf<br>414 sf<br>283 sf | 30310-A01104A<br>30310-A01112A<br>30310-A01113A<br>30310-A01148A<br>30310-A01152A<br>30310-A01158A |
|----------------------------------------------------------------|----------------------------------------------------------------------------------------------------|
| 700 sf                                                         | 30310-A01178A                                                                                      |
| 2,654 sf                                                       | 30310-A02210A                                                                                      |