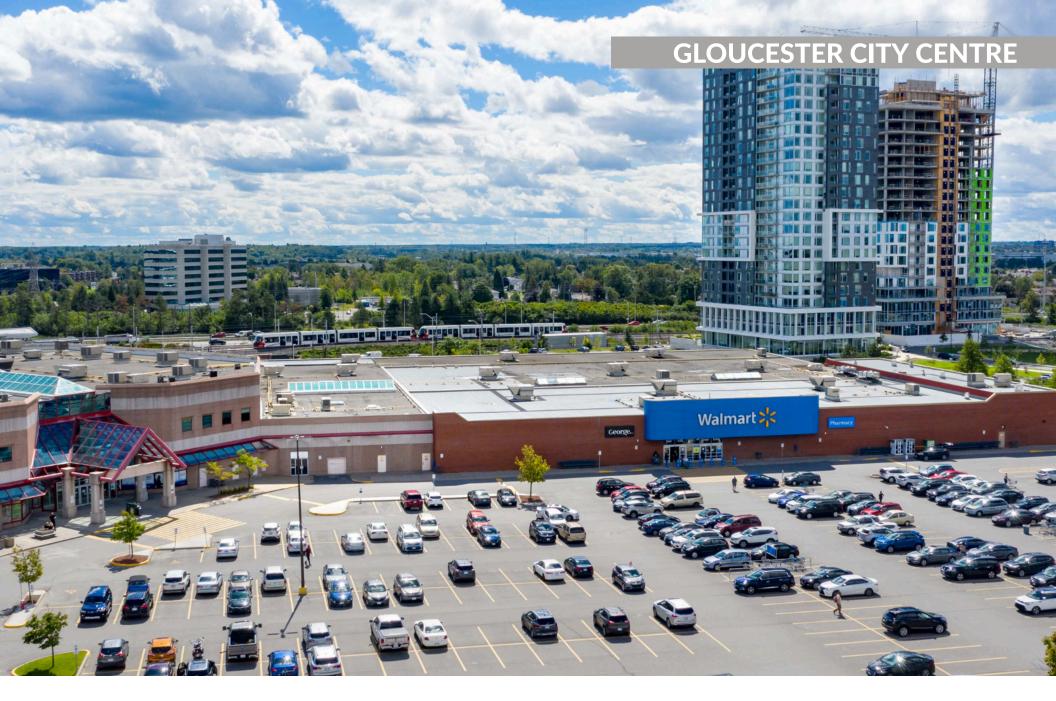

# **Gloucester City Centre** Ottawa, ON

sf: 363,066

Located east of Ottawa, in the neighbourhood of Gloucester, is Gloucester City Centre.

This shopping Centre has over 48 brand-name stores and is anchored by Loblaws, Walmart, and LCBO. The 370,000 square foot centre offers groceries, pharmacy items, banking, dining, and more — all in one place. The centre is also home to a O-Train Confederation Line stop, providing additional accessibility for everyday shoppers.