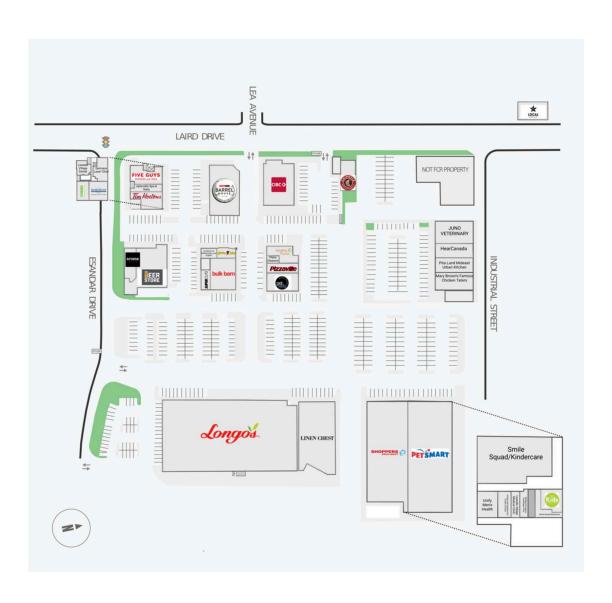

## Leaside Village

Toronto, ON

**sf:** 118,809

Leaside Village is a 120,000 SF. open-air shopping centre located at Laird Drive. and Esandar Drive. in Toronto's Leaside neighbourhood. Anchored by Longo's, Linen Chest, Amsterdam Barrel House, and The Beer Store, it offers a mix of shops and services in a vibrant community. The Longo's building is a designated Ontario Heritage site, originally built in 1919 as a railway facility. The centre serves over 480,000 people and 219,000 households within 5 km. In 2021, Leaside Village expanded north to include PetSmart, Shoppers Drug Mart, and medical offices, meeting more everyday needs of the community.

Aroma Espresso Bar

Fries

**CIBC** 

Tim Hortons

and Facial Spa

Healthy Planet Platis Cleaners

Panzerotto

Booster Juice Bulk Barn

Academy for

Linen Chest

Mathematics and English

Pet Valu

**Supercuts** 

Five Guys Burgers and

Aphrodite Spa & Nails

Leaside Village Dental

Dermace Laser Clinic

Hand & Stone Massage

Gymboree Play & Music

**Amsterdam Barrel House** 

Chipotle Mexican Grill

Pizzaville Pizza and

## **Current Tenants**

Local Public Eatery Bell Canada Shoppers Drug Mart

PetSmart

Smile Squad/Kindercare

Kids Physio Group

Toronto

Monarch House

ROKBand Pediatric

Headshape Clinic

Leaside Village Medical

Clinic HYGFIA

NATUROPHATIC CLINIC

(51663)

Unify Men's Health

JUNO VETERINARY

HearCanada

Pita Land Mideast Urban

Kitchen

Mary Brown's Famous

**Chicken Taters** 

Longo's

The Beer Store

fcr.ca