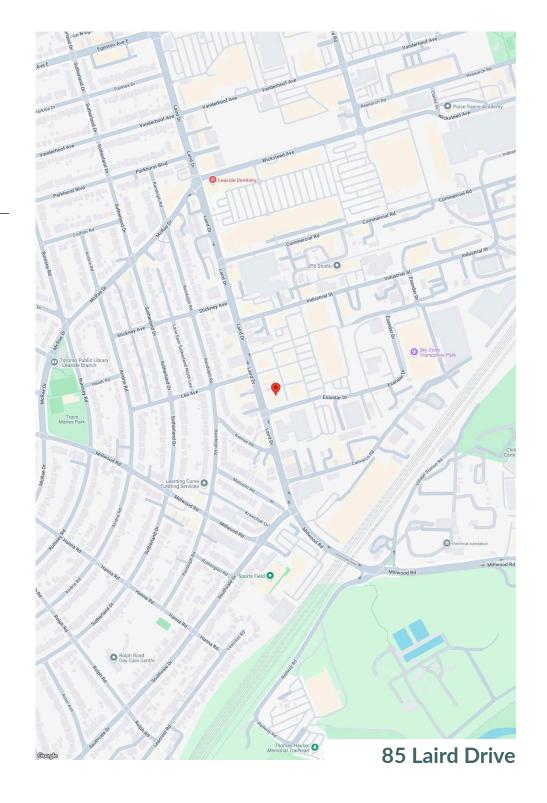

## Leaside Village

Toronto, ON

**sf:** 118,809

Leaside Village is a 120,000 SF. open-air shopping centre located at Laird Drive. and Esandar Drive. in Toronto's Leaside neighbourhood. Anchored by Longo's, Linen Chest, Amsterdam Barrel House, and The Beer Store, it offers a mix of shops and services in a vibrant community. The Longo's building is a designated Ontario Heritage site, originally built in 1919 as a railway facility. The centre serves over 480,000 people and 219,000 households within 5 km. In 2021, Leaside Village expanded north to include PetSmart, Shoppers Drug Mart, and medical offices, meeting more everyday needs of the community.