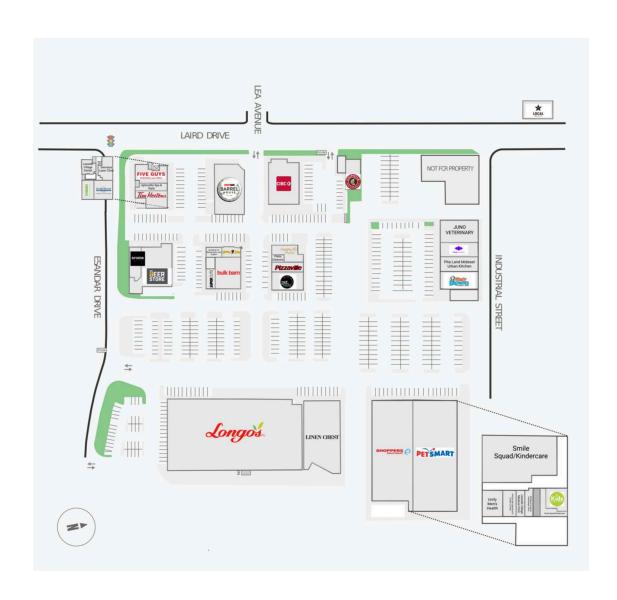

## Leaside Village

Toronto, ON

**sf:** 118,809

Leaside Village is a 120,000 SF. open-air shopping centre located at Laird Drive. and Esandar Drive. in Toronto's Leaside neighbourhood. Anchored by Longo's, Linen Chest, Amsterdam Barrel House, and The Beer Store, it offers a mix of shops and services in a vibrant community. The Longo's building is a designated Ontario Heritage site, originally built in 1919 as a railway facility. The centre serves over 480,000 people and 219,000 households within 5 km. In 2021, Leaside Village expanded north to include PetSmart, Shoppers Drug Mart, and medical offices, meeting more everyday needs of the community.

Aroma Espresso Bar

Fries

**CIBC** 

Tim Hortons

and Facial Spa

Healthy Planet Platis Cleaners

Panzerotto

Booster Juice Bulk Barn

Academy for

Linen Chest

Mathematics and English

Pet Valu

**Supercuts** 

Five Guys Burgers and

Aphrodite Spa & Nails

Leaside Village Dental

Dermace Laser Clinic

Hand & Stone Massage

Gymboree Play & Music

**Amsterdam Barrel House** 

Chipotle Mexican Grill

Pizzaville Pizza and

## **Current Tenants**

Local Public Eatery Bell Canada Shoppers Drug Mart

PetSmart

Smile Squad/Kindercare

Kids Physio Group

Toronto

Monarch House

ROKBand Pediatric

Headshape Clinic

Leaside Village Medical

Clinic HYGFIA

NATUROPHATIC CLINIC

(51663)

Unify Men's Health

JUNO VETERINARY

HearCanada

Pita Land Mideast Urban

Kitchen

Mary Brown's Famous

**Chicken Taters** 

Longo's

The Beer Store

fcr.ca