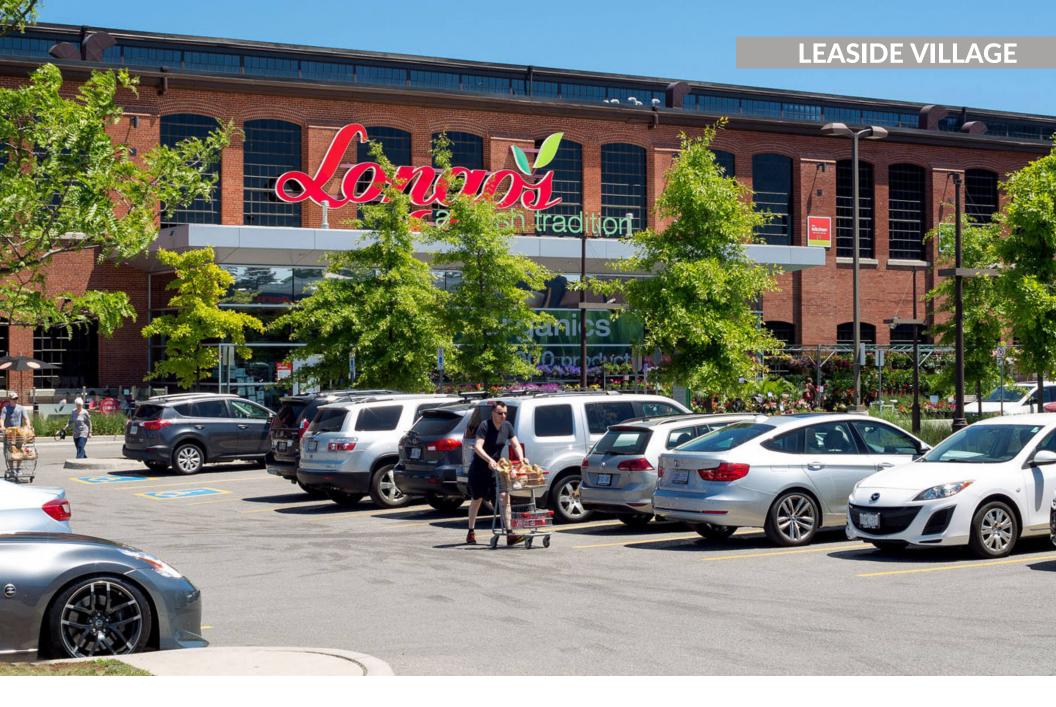

## Leaside Village

Toronto, ON

**sf:** 118,809

Leaside Village is a 120,000 SF. open-air shopping centre located at Laird Drive. and Esandar Drive. in Toronto's Leaside neighbourhood. Anchored by Longo's, Linen Chest, Amsterdam Barrel House, and The Beer Store, it offers a mix of shops and services in a vibrant community. The Longo's building is a designated Ontario Heritage site, originally built in 1919 as a railway facility. The centre serves over 480,000 people and 219,000 households within 5 km. In 2021, Leaside Village expanded north to include PetSmart, Shoppers Drug Mart, and medical offices, meeting more everyday needs of the community.