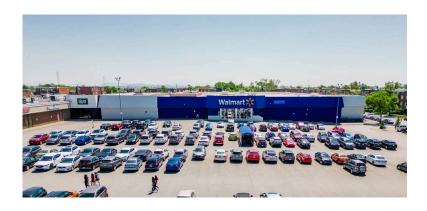

# **Centre Commercial Domaine**

Montreal, QC

sf: 194,142

Centre Commercial Domaine is one of the oldest standing shopping centres in Montreal. With renovations throughout the years, this centre has become a modernized shopping destination anchored by Metro and Walmart.

Strategically located on the busy street of Rue Sherbrooke Est. and in close proximity to the Langelier Metro Station, this centre is easily accessible and offers high traffic counts. Offering an array of amenities, this location now provides a complete shopping experience for the residents of this growing community.