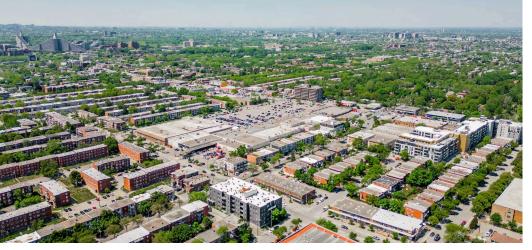

# **Centre Commercial Domaine**

Montreal, QC

sf: 194,142

Centre Commercial Domaine is one of the oldest standing shopping centres in Montreal. With renovations throughout the years, this centre has become a modernized shopping destination anchored by Metro and Walmart.

Strategically located on the busy street of Rue Sherbrooke Est. and in close proximity to the Langelier Metro Station, this centre is easily accessible and offers high traffic counts. Offering an array of amenities, this location now provides a complete shopping experience for the residents of this growing community.