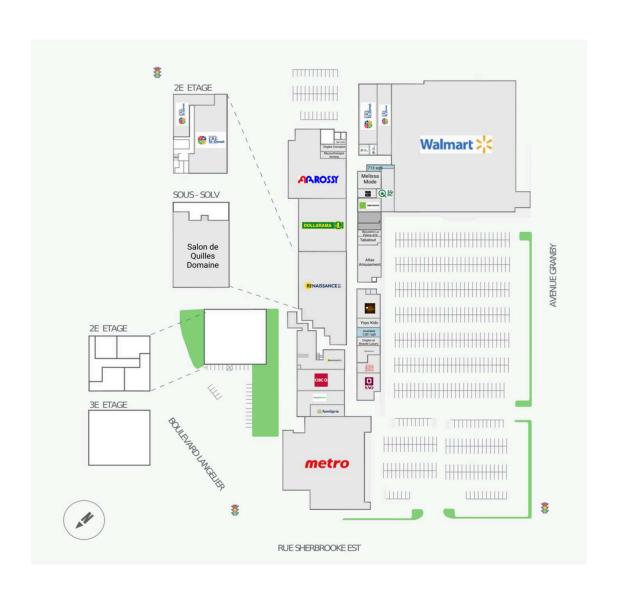

### **Current Tenants**

Easy Home Familiprix CIBC

Industries Goodwill
Renaissance Montreal

Dollarama

Rossy Massotherapie Anning

Ongles Domaine

Iber Tech

**CRC ST-DONAT** 

SQDC H&R Block

Melissa Mode
Salon Domaine

AQRCB

Bijouterie La Palme d'Or

**Tabatout** 

Atlas Amusement

Deli Paulos Yoyo Kids

Ongles et Beaute Luxury

Pizza Pizza

SAQ

Walmart

Salon de Quilles

Domaine PUROLATOR

Metro

## **Current Availability**

713 sf 20140-A01032C 772 sf 20140-A01039A 1,001 sf 20140-A01048A 80 sf 20140-A01057A 1,236 sf 20140-A01068A