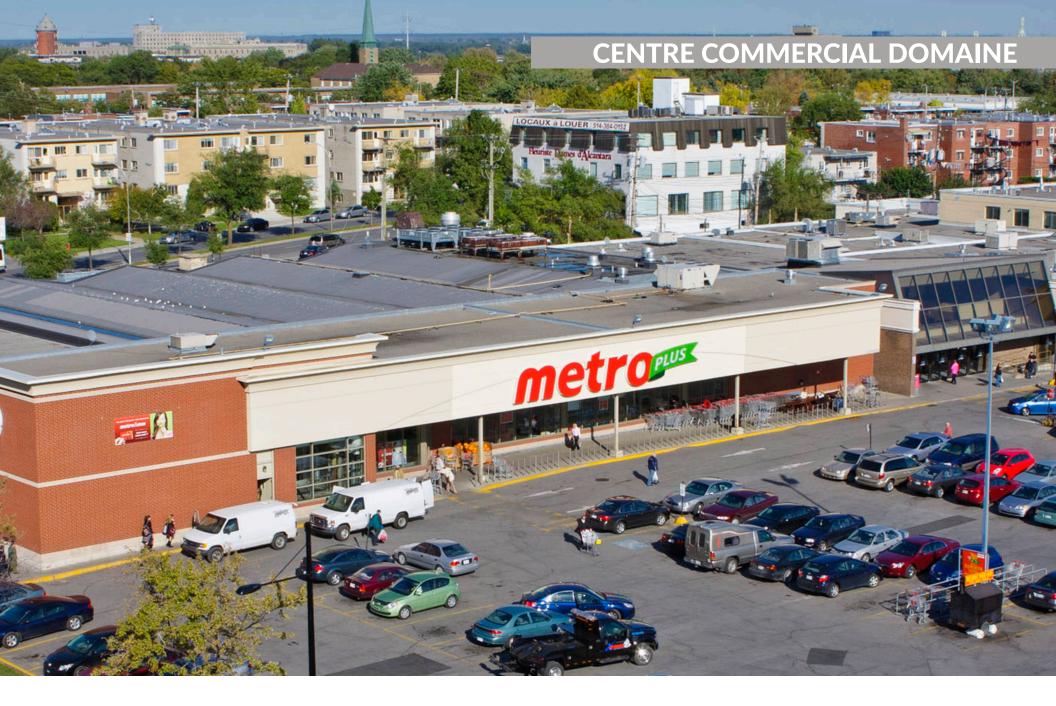

# **Centre Commercial Domaine**

Montreal, QC

sf: 194,142

Centre Commercial Domaine is one of the oldest standing shopping centres in Montreal. With renovations throughout the years, this centre has become a modernized shopping destination anchored by Metro and Walmart.

Strategically located on the busy street of Rue Sherbrooke Est. and in close proximity to the Langelier Metro Station, this centre is easily accessible and offers high traffic counts. Offering an array of amenities, this location now provides a complete shopping experience for the residents of this growing community.