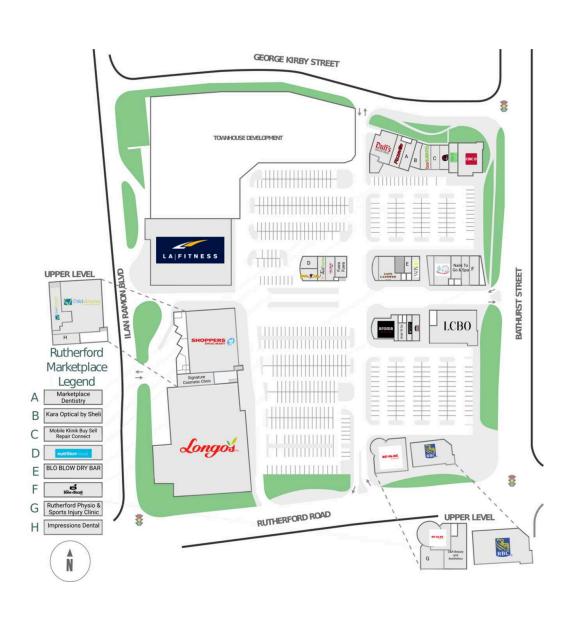

### **Rutherford Marketplace**

Vaughan, ON

sf: 197,921

As vibrant as the community itself, Rutherford Marketplace is strategically located in the rapidly growing area of Vaughan. Given the location, access and visibility, Rutherford Marketplace has become the hub for unique and essential services. Rutherford Marketplace features a great mix of national and regional tenants that include Longo's, Shoppers Drug Mart, LA Fitness, LCBO, RBC, Aroma Espresso Bar and many more.

#### **Current Tenants**

Longo's
Signature Cosmetic Clinic
Shoppers Drug Mart
Childventures Early
Learning Academy
Impressions Dental
Landwer Cafe
L.A. Fitness

Duff's Famous Wings Pizzaville Pizza and

Panzerotto

Marketplace Dentistry Kara Optical by Sheli

Barburrito

Mobile Klinik Buy Sell

Repair Connect

KUNG FU TEA

Freshii CIBC

Jimmy John's

**BLO BLOW DRY BAR** 