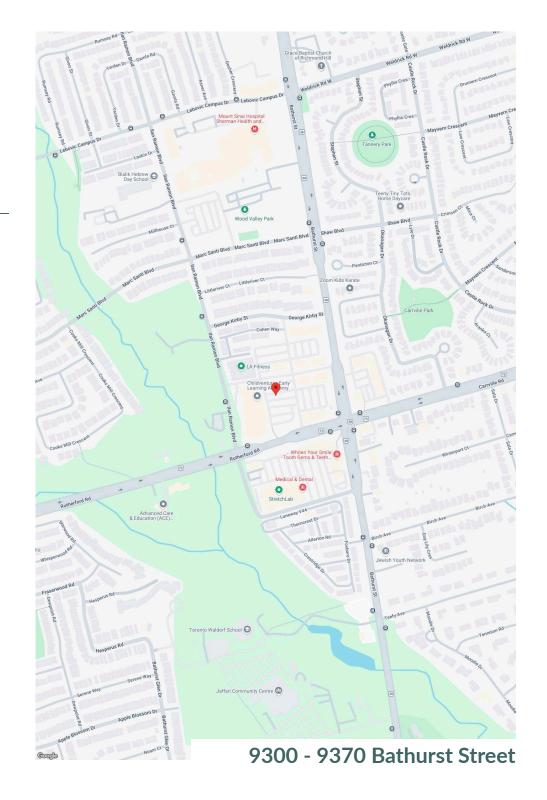

This retail shopping hub features more than 204,000 residents and an average household income of \$128,000 within a 5km radius. On this bustling corner of Bathurst and Rutherford, it sees high traffic counts of 41625 cars per day and offers convenient bus stops out front.

# Rutherford Marketplace Demographics

Traffic Count

Northwest corner of Bathurst St / Rutherford Rd: 41,625

Walk Score

71

**Transit** Score

N/A

|                  | 1 km      | 3km       | 5km       |
|------------------|-----------|-----------|-----------|
| Household Income | \$153,657 | \$139,893 | \$142,656 |
| Households       | 2,525     | 29,698    | 69,211    |
| Population       | 8,293     | 88,390    | 203,674   |