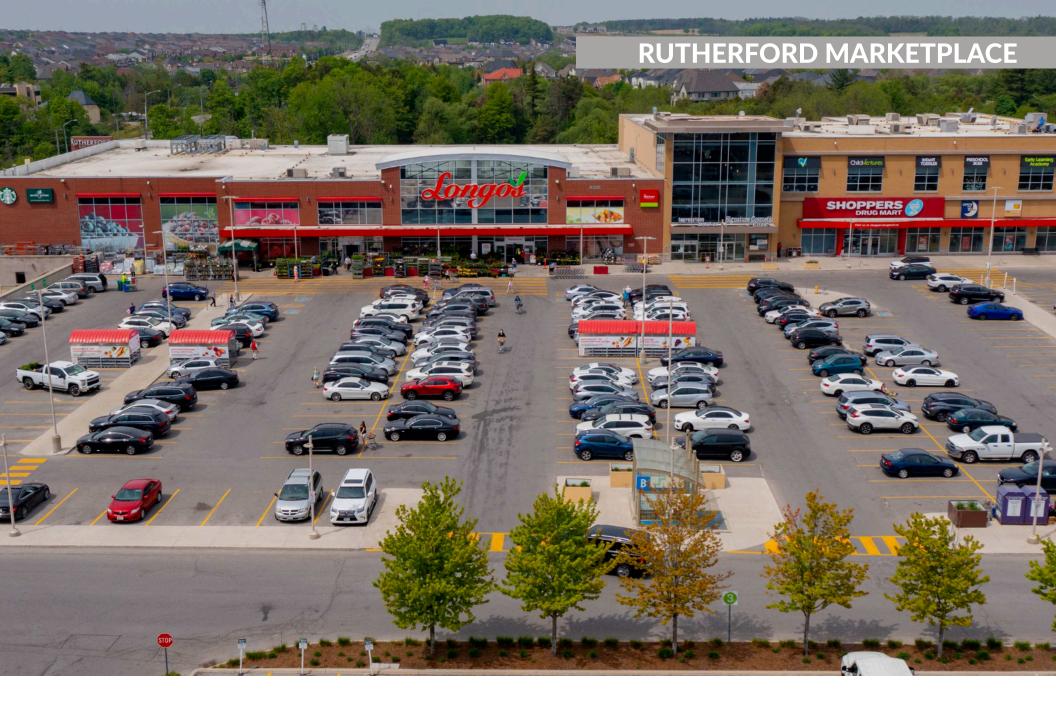

**Rutherford Marketplace** 

Vaughan, ON

Leasing Manager Justyn Wood justyn.wood1@fcr.ca FCR Leasing fcr.ca leasing@fcr.ca 403.257.6888

### **Rutherford Marketplace**

Vaughan, ON

sf: 197,921

As vibrant as the community itself, Rutherford Marketplace is strategically located in the rapidly growing area of Vaughan. Given the location, access and visibility, Rutherford Marketplace has become the hub for unique and essential services. Rutherford Marketplace features a great mix of national and regional tenants that include Longo's, Shoppers Drug Mart, LA Fitness, LCBO, RBC, Aroma Espresso Bar and many more.

This retail shopping hub features more than 204,000 residents and an average household income of \$128,000 within a 5km radius. On this bustling corner of Bathurst and Rutherford, it sees high traffic counts of 41625 cars per day and offers convenient bus stops out front.