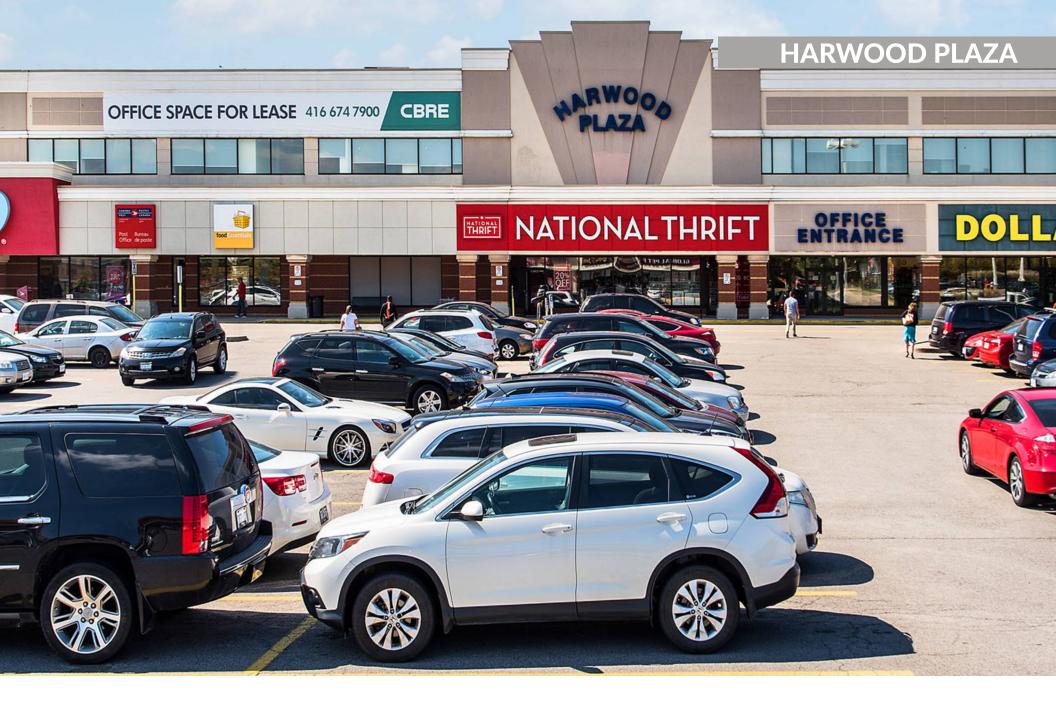

**Harwood Plaza** 

Ajax, ON

Leasing Manager Justyn Wood justyn.wood1@fcr.ca FCR Leasing fcr.ca leasing@fcr.ca 403.257.6888

## Harwood Plaza

Ajax, ON

sf: 207,884

Located in the Ajax downtown shopping district is First Capital's Harwood Plaza. This 216,544 sf open-air centre is anchored by a 35,100 sf Food Basics, 25,000 sf GoodLife, an 18,600 sf Shoppers Drug Mart.