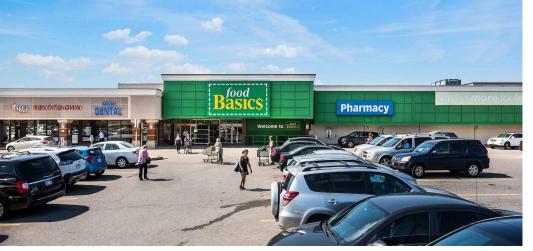

## Harwood Plaza

Ajax, ON

sf: 207,884

Located in the Ajax downtown shopping district is First Capital's Harwood Plaza. This 216,544 sf open-air centre is anchored by a 35,100 sf Food Basics, 25,000 sf GoodLife, an 18,600 sf Shoppers Drug Mart.

#### **Current Tenants**

Accel Dental Scotiabank GoodLife Fitness Dollarama

Shoppers Drug Mart

**Food Basics** 

Stacked Pancake & **Breakfast House** 

Ajax Chiropractic & Wellness

The Nail Pro NeuroSync

Physiotherapy and Rehab Kodak Lens Vision Outlet Pita Land Mideast Urban