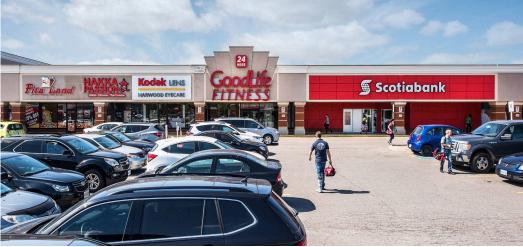

## Harwood Plaza

Ajax, ON

sf: 207,884

Located in the Ajax downtown shopping district is First Capital's Harwood Plaza. This 216,544 sf open-air centre is anchored by a 35,100 sf Food Basics, 25,000 sf GoodLife, an 18,600 sf Shoppers Drug Mart.

#### **Current Tenants**

Accel Dental Scotiabank GoodLife Fitness Dollarama

Shoppers Drug Mart

**Food Basics** 

Stacked Pancake & **Breakfast House** 

Ajax Chiropractic & Wellness

The Nail Pro NeuroSync

Physiotherapy and Rehab Kodak Lens Vision Outlet Pita Land Mideast Urban