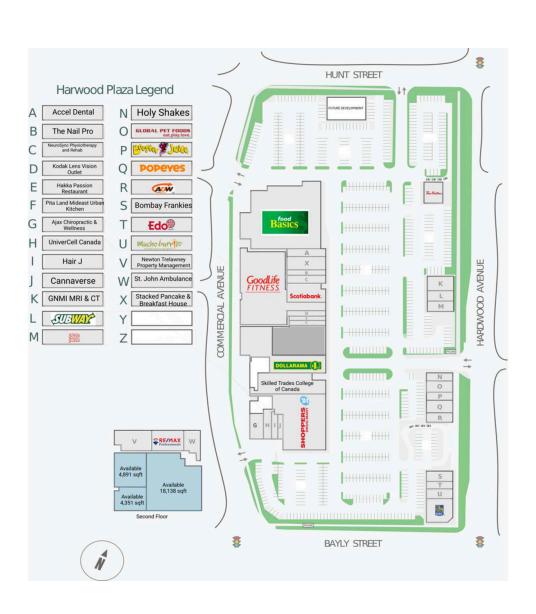

## Harwood Plaza

Ajax, ON

sf: 207,884

Located in the Ajax downtown shopping district is First Capital's Harwood Plaza. This 216,544 sf open-air centre is anchored by a 35,100 sf Food Basics, 25,000 sf GoodLife, an 18,600 sf Shoppers Drug Mart.

Availability: 4,351 - 18,138 sf

#### **Current Tenants**

Accel Dental Scotiabank GoodLife Fitness Dollarama

Shoppers Drug Mart

**Food Basics** 

Stacked Pancake & **Breakfast House** 

Ajax Chiropractic & Wellness

The Nail Pro NeuroSync

Physiotherapy and Rehab Kodak Lens Vision Outlet Pita Land Mideast Urban

Kitchen

Hakka Passion Restaurant

Skilled Trades College of

Canada

Cannaverse Hair J

UniverCell Canada St. John Ambulance Re/Max Professionals **Newton Trelawney** 

**Property Management** 

Tim Hortons Pizza Pizza Subway

**GNMI MRI & CT** Holy Shakes Global Pet Foods

**Booster Juice** Popeye's

A&W

**RBC** Royal Bank Mucho Burrito

Edo Japan

**Bombay Frankies** 

### **Current Availability**

4,891 sf 20610-A02200C 4,351 sf 20610-AO2200D 18,138 sf 20610-AO2200E