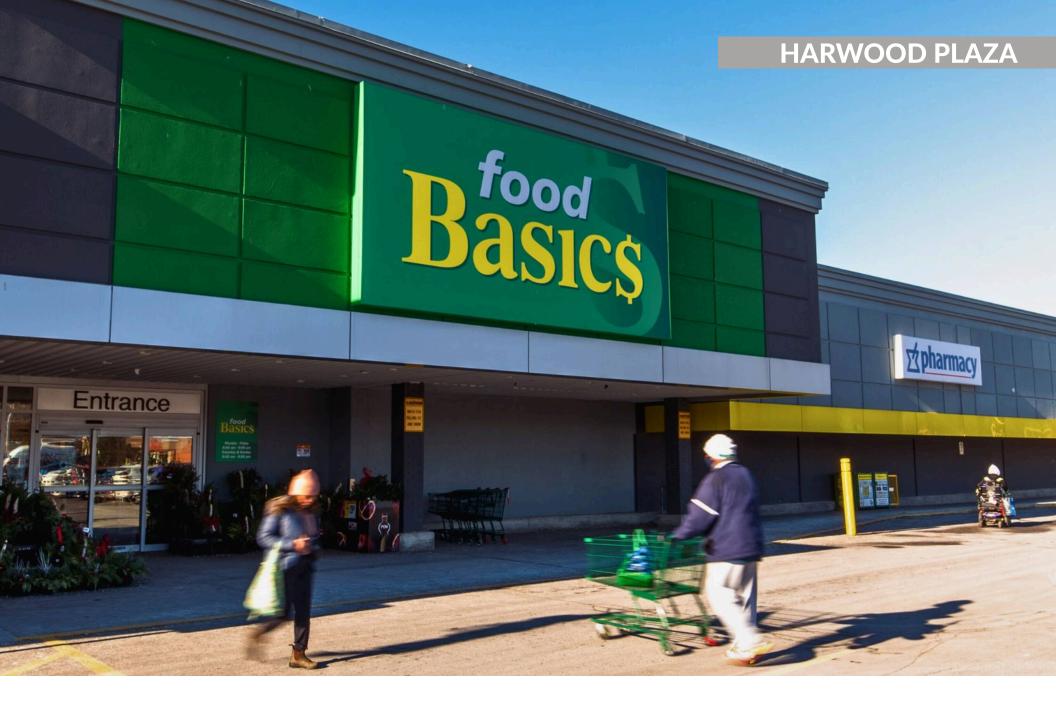

## Harwood Plaza

Ajax, ON

**sf:** 207,884

Harwood Plaza is a 220,000+ sf shopping centre located in downtown Ajax. The centre includes major stores like Food Basics, GoodLife Fitness, and Shoppers Drug Mart.