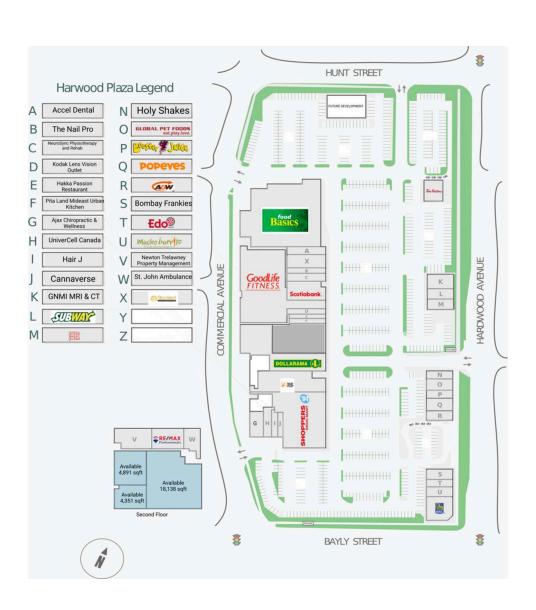

## Harwood Plaza

Ajax, ON

**sf:** 207,884

Harwood Plaza is a 220,000+ sf shopping centre located in downtown Ajax. The centre includes major stores like Food Basics, GoodLife Fitness, and Shoppers Drug Mart.

Availability: 4,351 - 18,138 sf

#### **Current Tenants**

Accel Dental Scotiabank GoodLife Fitness Dollarama

Shoppers Drug Mart

**Food Basics** 

Stacked Pancake & Breakfast House

Ajax Chiropractic & Wellness

The Nail Pro NeuroSync

Physiotherapy and Rehab Kodak Lens Vision Outlet Pita Land Mideast Urban

Kitchen

Hakka Passion Restaurant

Skilled Trades College of

Canada

Cannaverse Hair J

UniverCell Canada St. John Ambulance Re/Max Professionals Newton Trelawney

Property Management

Tim Hortons Pizza Pizza Subway

GNMI MRI & CT Holy Shakes Global Pet Foods

Booster Juice Popeye's

A&W

RBC Royal Bank Mucho Burrito Edo Japan

**Bombay Frankies** 

### **Current Availability**

4,891 sf 20610-A02200C 4,351 sf 20610-A02200D 18,138 sf 20610-A02200E