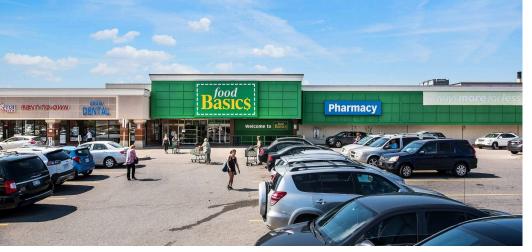

## Harwood Plaza

Ajax, ON

**sf:** 207,884

Harwood Plaza is a 220,000+ sf shopping centre located in downtown Ajax. The centre includes major stores like Food Basics, GoodLife Fitness, and Shoppers Drug Mart.

#### **Current Tenants**

Accel Dental Scotiabank GoodLife Fitness Dollarama

Shoppers Drug Mart

**Food Basics** 

Stacked Pancake & Breakfast House

Ajax Chiropractic & Wellness

The Nail Pro NeuroSync

Physiotherapy and Rehab Kodak Lens Vision Outlet Pita Land Mideast Urban