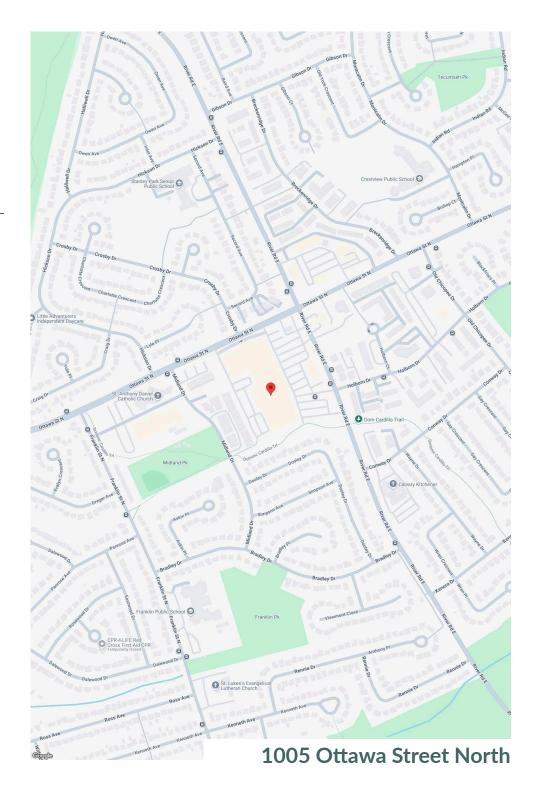

# **STANLEY PARK PLACE**



### **Stanley Park Place** Kitchener, ON

Leasing Representative Andrew Chiaino andrew.chiaino@fcr.ca 647.501.7635 FCR Leasing fcr.ca leasing@fcr.ca 403.257.6888



# **Stanley Park Place**

Kitchener, ON

**sf:** 188,683

Stanley Park Place is located on the east side of Kitchener, in the busy Stanley Park community. It features a great mix of tenants, including Zehrs, Canadian Tire, LCBO and Shoppers Drug Mart, perfect for one-stop shopping. The centre is also easily accessible with several Grand River Transit bus stops nearby.

Availability: 1,119 sf





| Stanley Park Place                        | Traffic<br>Count | Ottawa St N / River Rd E :<br>25,600 |
|-------------------------------------------|------------------|--------------------------------------|
| Demographics<br>BOMA<br>BEST <sup>®</sup> | Walk<br>Score    | 72                                   |
|                                           | Transit<br>Score | N/A                                  |

|                  | 1km      | 3km      | 5km      |
|------------------|----------|----------|----------|
| Household Income | \$91,945 | \$90,414 | \$90,111 |
| Households       | 3,514    | 27,553   | 56,743   |
| Population       | 8,580    | 66,850   | 131,804  |



## Stanley Park Place

#### 1005 Ottawa Street North

Site Plan





### **Stanley Park Place**

#### 1005