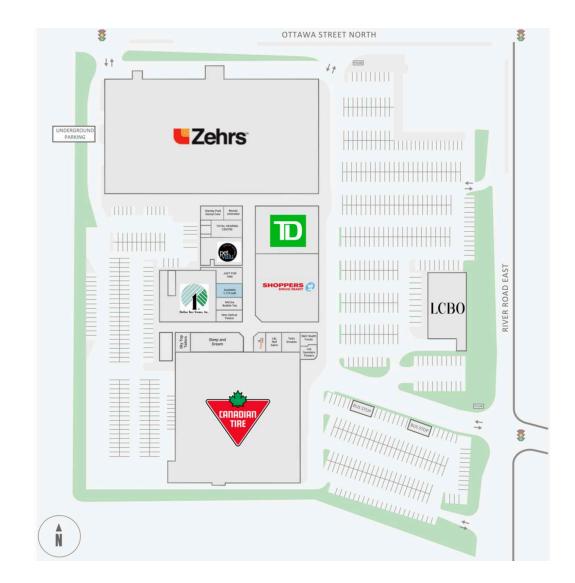

#### 1005 Ottawa Street North

Site Plan

#### **Current Tenants**

Canadian Tire Sleep and Dream Sky Top Tailors Dollar Tree New Optical Palace Mo'cha Bubble Tea JUST FOR HIM Pet Valu TOTAL HEARING CENTRE Beauty Unlimited Stanley Park Dental Care Shoppers Drug Mart TD Canada Trust ZEHRS Lee Saunders Flowers S&H Health Foods Ted's Smokes L&L Nail Salon Freedom Mobile LCBO