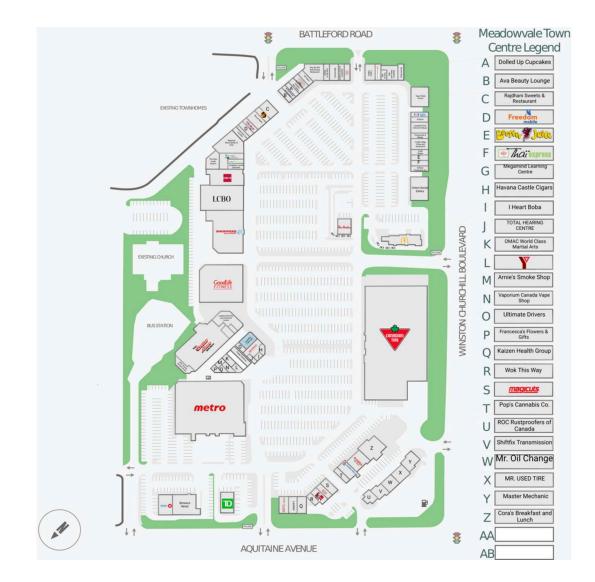

## Site Plan

#### Meadowvale Town Centre

6677 Meadowvale Town Centre Circle

Site Plan

#### **Current Tenants**

Lullaboo Nursery and Childcare Centre Your Dollar Store With More MTC Family Dental Centre Vaporium Canada Vape Shop Ultimate Drivers Francesca's Flowers & Gifts Arnie's Smoke Shop OMAC World Class Martial Arts YMCA of Greater Toronto Image Fashions Megamind Learning Centre Swiss Chalet Havana Castle Cigars I Heart Boba TOTAL HEARING CENTRE Meadowvale Ticket Centre Metro Cell Max CIBC The Dam Youth Drop-In Regional Municipality of Peel Meadowvale Coin Laundry Freedom Mobile Cobs Bread **Revive Nails** The UPS Store Rajdhani Sweets & Restaurant Shoppers Drug Mart LCBO FCR Management Services Jonathan Lenard Opticians Easyfinancial Ava Beauty Lounge Al-Bashawat Restaurant Dolled Up Cupcakes Modern Hair Salon Popeve's Supplements Alf Hana Pho Mi 289 Vietnamese Restaurant Little Bit of Britain Specsavers Aquitaine Animal Hospital

Pizza Pizza 7 Spice Hakka Mathnasium Tech N Sell Nardini's Salon and Spa Burrito Bovz Taps Public House Thai Express **Booster Juice** Code Ninjas Credit Valley X-Ray and Ultrasound Physiocare & Rehab Canada's Prof. School of Music Potluck Baskin 31 Robbins Softron Computers Inc Union Social Eaterv McDonald's Tim Hortons Canadian Tire Pop's Cannabis Co. Sherwin Willams Paints Rabba Fine Foods Cora's Breakfast and Lunch Master Mechanic MR. USED TIRE Mr. Oil Change Shiftfix Transmission ROC Rustproofers of Canada Canadian Tire Gas Bar Global Pet Foods lazeez Kaizen Health Group Wok This Way KFC Mr. Sub Magicuts TD Canada Trust BMO Brewers Retail GoodLife Fitness