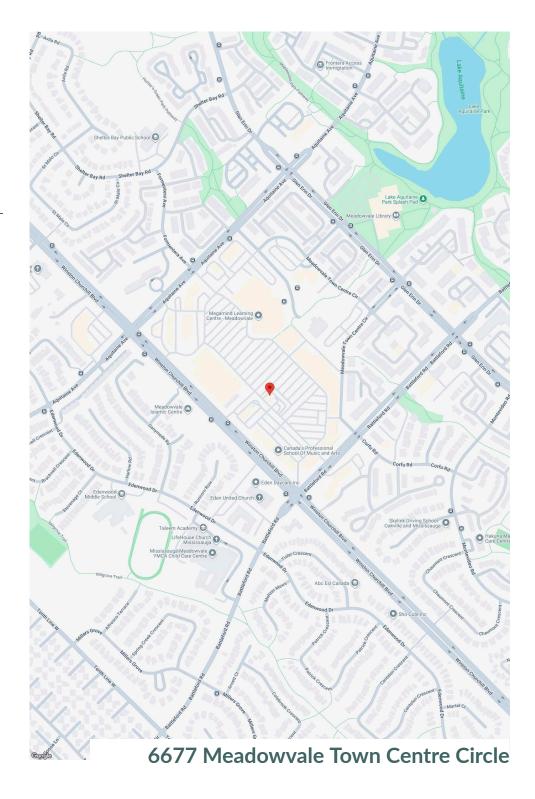

## MEADOWVALE TOWN CENTRE



### Meadowvale Town Centre Mississauga, ON

Leasing Manager Jon Gauntlett Jon.Gauntlett@fcr.ca (416) 481-3584 FCR Leasing fcr.ca leasing@fcr.ca 403.257.6888



# Meadowvale Town Centre

Mississauga, ON

sf: 388,425

Meadowvale Town Centre is located in the growing city of Mississauga, surrounded by a family-friendly neighbourhood. It offers a variety of services and amenities, including GoodLife, Metro, LCBO and Canadian Tire. With plenty of parking and high traffic, it's a convenient one-stop shopping destination. The centre also has a MiWay Bus terminal, making it easy to access by public transit.





| Meadowvale Town<br>Centre | Traffic<br>Count | Winston Churchill Blvd /<br>Aquitaine Ave / Battleford Rd :<br>33,628 |
|---------------------------|------------------|-----------------------------------------------------------------------|
| Demographics              | Walk<br>Score    | 81                                                                    |
| BOMA<br>BEST <sup>®</sup> | Transit<br>Score | 69                                                                    |

. . ..

~

. .

. ... ....

|                  | 1km      | 3km       | 5km       |  |
|------------------|----------|-----------|-----------|--|
| Household Income | \$97,676 | \$131,445 | \$138,568 |  |
| Households       | 7,412    | 30,190    | 55,240    |  |
| Population       | 19,385   | 96,209    | 182