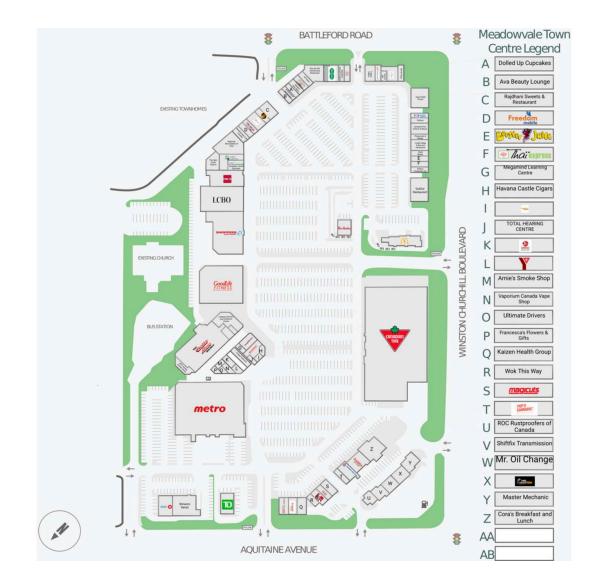

### Site Plan

#### Site Plan

#### **Current Tenants**

Lullaboo Nursery and Childcare Centre Your Dollar Store With More MTC Family Dental Centre Vaporium Canada Vape Shop Ultimate Drivers Francesca's Flowers & Gifts Arnie's Smoke Shop OMAC World Class Martial Arts YMCA of Greater Toronto Image Fashions Megamind Learning Centre Jersey Mike's Swiss Chalet Havana Castle Cigars I Heart Boba TOTAL HEARING CENTRE Meadowvale Ticket Centre Metro Cell Max CIBC The Dam Youth Drop-In Regional Municipality of Peel Meadowvale Coin Laundry Freedom Mobile Cobs Bread Revive Nails The UPS Store Rajdhani Sweets & Restaurant Shoppers Drug Mart LCBO FCR Management Services Jonathan Lenard Opticians Easyfinancial Ava Beauty Lounge Al-Bashawat Restaurant Dolled Up Cupcakes Modern Hair Salon Popeve's Supplements Alf Hana Pho Mi 289 Vietnamese Restaurant Wok Bovz Specsavers

Aquitaine Animal Hospital Pizza Pizza 7 Spice Hakka Mathnasium Tech N Sell Nardini's Salon and Spa Burrito Bovz Taps Public House Thai Express **Booster Juice** Code Ninjas Credit Valley X-Ray and Ultrasound Physiocare & Rehab Canada's Prof. School of Music Potluck Baskin 31 Robbins Softron Computers Inc GulGul Restaurant McDonald's Tim Hortons Canadian Tire Pop's Cannabis Co. Sherwin Willams Paints Rabba Fine Foods Cora's Breakfast and Lunch Master Mechanic MR. USED TIRE Mr. Oil Change Shiftfix Transmission ROC Rustproofers of Canada Canadian Tire Gas Bar Global Pet Foods Lazeez Kaizen Health Group Wok This Way KFC Mr. Sub Magicuts TD Canada Trust BMO Brewers Retail GoodLife Fitness