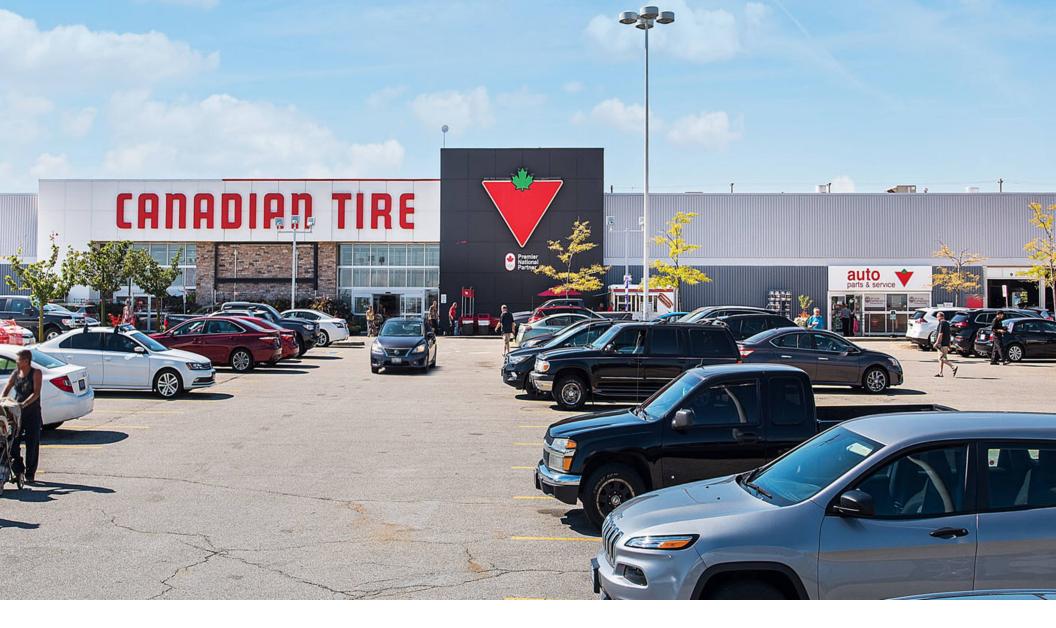

# Meadowvale Town Centre

Mississauga, ON

sf: 388,425

Meadowvale Town Centre is located in the growing city of Mississauga, surrounded by a family-friendly neighbourhood. It offers a variety of services and amenities, including GoodLife, Metro, LCBO and Canadian Tire. With plenty of parking and high traffic, it's a convenient one-stop shopping destination. The centre also has a MiWay Bus terminal, making it easy to access by public transit.