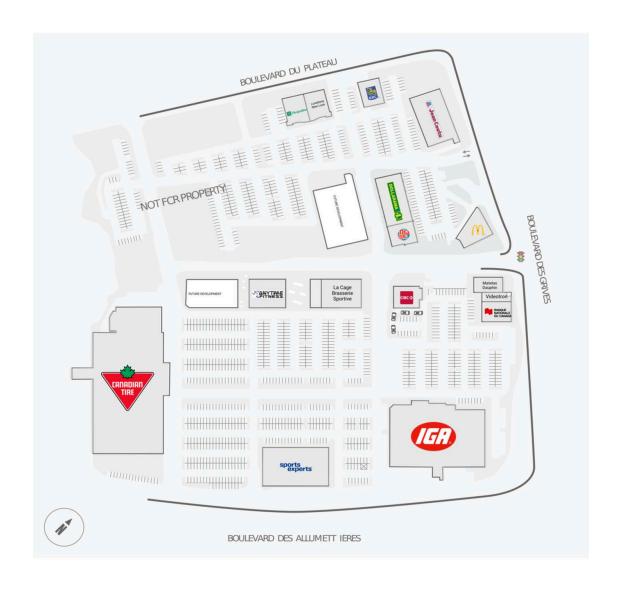

## Carrefour du Plateau

Gatineau, QC

**sf:** 240,768

Carrefour du Plateau is a 242,000+ SF retail centre serving Gatineau's Hull community. Anchored by Canadian Tire, IGA, Sports Experts, and Jean Coutu, it offers a wide range of shops and services for everyday needs. Located near busy Des Allumettières and Des Grives Boulevards, the centre has strong visibility and provides easy access for the surrounding neighbourhood.

## **Current Tenants**

Jean-Coutu
PUROLATOR
RBC Royal Bank
Lunetterie New Look
Desjardins
McDonald's
IGA
Dollarama
Boston Pizza

National Bank Videotron Matelas Dauphin CIBC La Cage Brasserie Sportive Anytime Fitness Canadian Tire Sports Experts