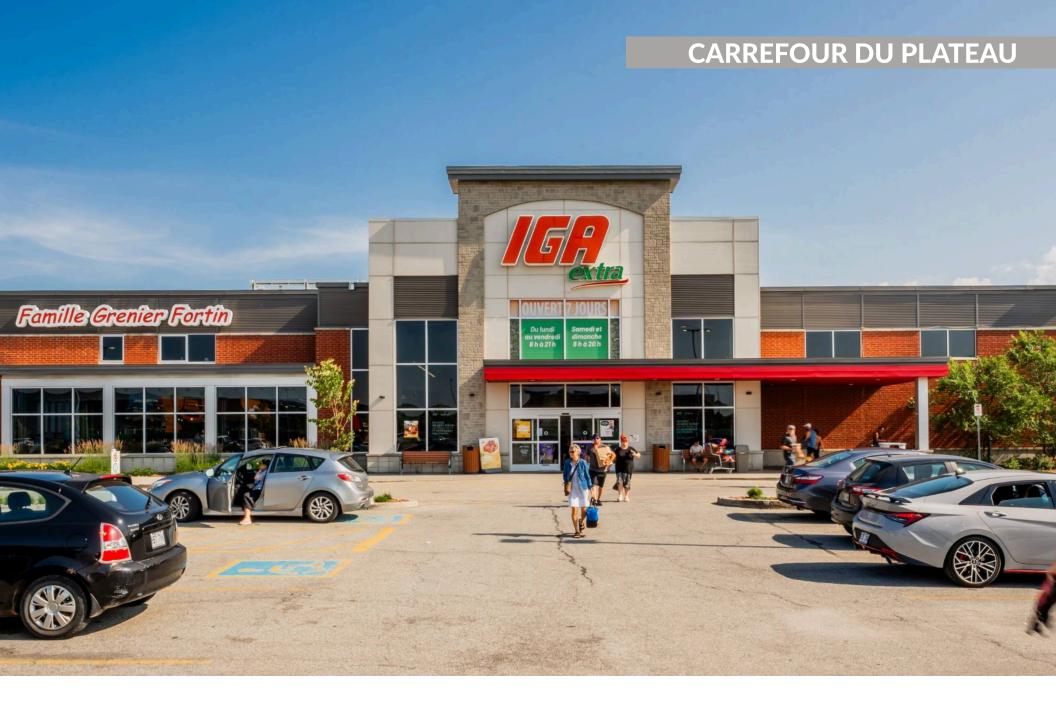

## Carrefour du Plateau

Gatineau, QC

**sf:** 240,768

Carrefour du Plateau is a 242,000+ SF retail centre serving Gatineau's Hull community. Anchored by Canadian Tire, IGA, Sports Experts, and Jean Coutu, it offers a wide range of shops and services for everyday needs. Located near busy Des Allumettières and Des Grives Boulevards, the centre has strong visibility and provides easy access for the surrounding neighbourhood.