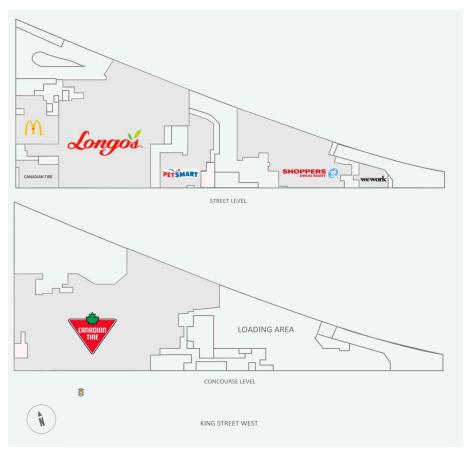

### **Current Tenants**

McDonald's Longo's PetSmart Winners

Shoppers Drug Mart WeWork Kids & Company Canadian Tire