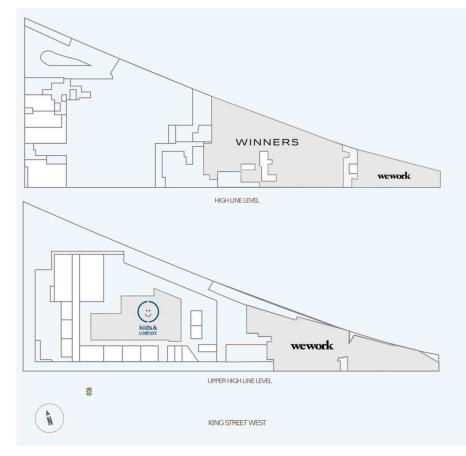

## Site Plan

#### High & Upper High Line Levels

### **Current Tenants**

McDonald's Longo's PetSmart Winners

Shoppers Drug Mart WeWork Kids & Company Canadian Tire