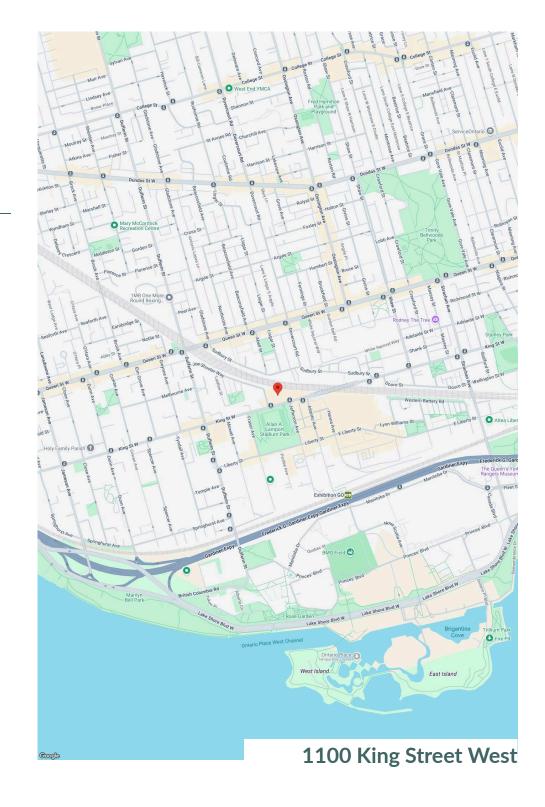

## King High Line Toronto, ON

Senior Leasing Manager Jon Gauntlett Jon.Gauntlett@fcr.ca (416) 481-3584 FCR Leasing fcr.ca leasing@fcr.ca 403.257.6888



# King High Line Toronto, ON

### **sf:** 154,602

Located at 1100 King Street West in Liberty Village, King High Line, developed by FCR, is[MW1] a modern, mixed-use development featuring 506 luxury rental residences and 160,000 SF of retail space.

Home to trusted brands like Longo's, Shoppers Drug Mart, Winners, McDonald's, Kids & Company, and Canadian Tire, this retail centre offers convenience and quality in one of Toronto's most dynamic neighbourhoods.

With TTC streetcar access, underground parking, multiple entrances, and wide storefronts, King High Line is designed for easy access and everyday living.





| King High Line | Traffic<br>Count | King St W / Atlantic Ave /<br>East Liberty St : 24,408 |
|----------------|------------------|--------------------------------------------------------|
| Demographics   | Walk<br>Score    | 95                                                     |
|                | Transit<br>Score | 100                                                    |

|                  | 1km       | 3km       | 5km       |
|------------------|-----------|-----------|-----------|
| Household Income | \$113,163 | \$119,113 | \$126,297 |
| Households       | 24,685    | 122,161   | 291,602   |
| Population       | 44,877    | 238,840   | 562,278   |



# King High Line

## 1100 King Street West

## Site Plan

#### Street & Concourse Levels



#### High & Upper High Line Levels