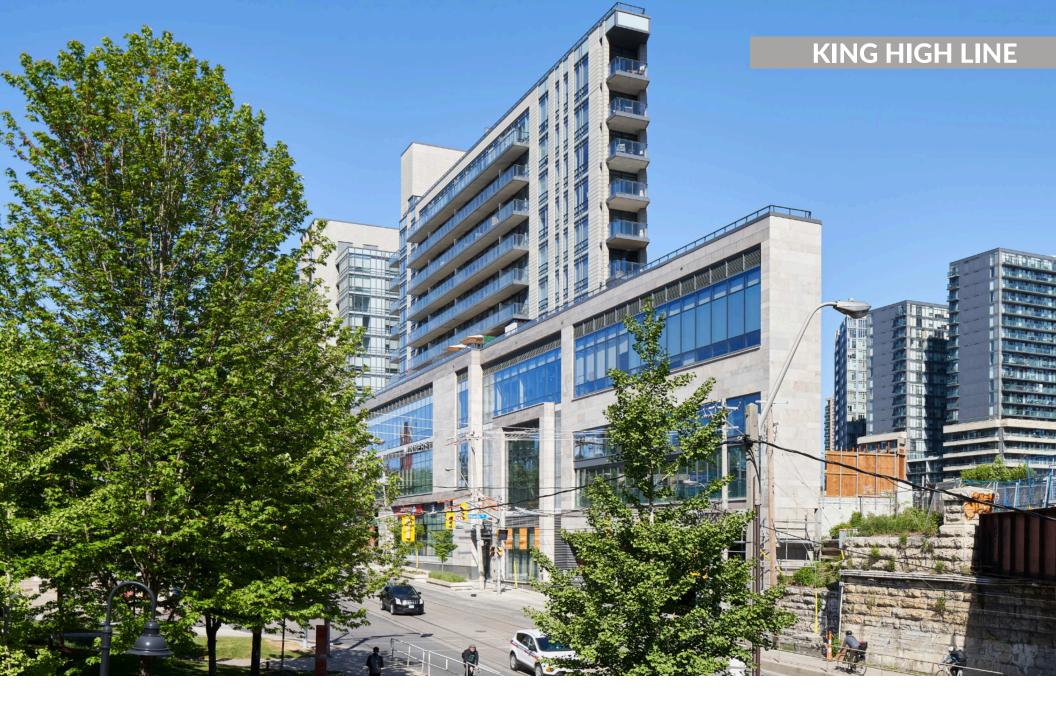

### **sf:** 154,602

Located at 1100 King Street West in Liberty Village, King High Line, developed by FCR, is[MW1] a modern, mixed-use development featuring 506 luxury rental residences and 160,000 SF of retail space.

Home to trusted brands like Longo's, Shoppers Drug Mart, Winners, McDonald's, Kids & Company, and Canadian Tire, this retail centre offers convenience and quality in one of Toronto's most dynamic neighbourhoods.

With TTC streetcar access, underground parking, multiple entrances, and wide storefronts, King High Line is designed for easy access and everyday living.

| King High Line | Traffic<br>Count | King St W / Atlantic Ave /<br>East Liberty St : 24,408 |
|----------------|------------------|--------------------------------------------------------|
| Demographics   | Walk<br>Score    | 95                                                     |
|                | Transit<br>Score | 100                                                    |