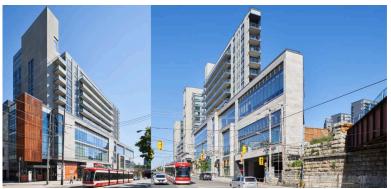

### **sf:** 154,602

Located at 1100 King Street West in Liberty Village, King High Line, developed by FCR, is[MW1] a modern, mixed-use development featuring 506 luxury rental residences and 160,000 SF of retail space.

With TTC streetcar access, underground parking, multiple entrances, and wide storefronts, King High Line is designed for easy access and everyday living.

| King High Line | Traffic<br>Count | King St W / Atlantic Ave /<br>East Liberty St : 24,408 |
|----------------|------------------|--------------------------------------------------------|
| Demographics   | Walk<br>Score    | 95                                                     |
|                | Transit<br>Score | 100                                                    |