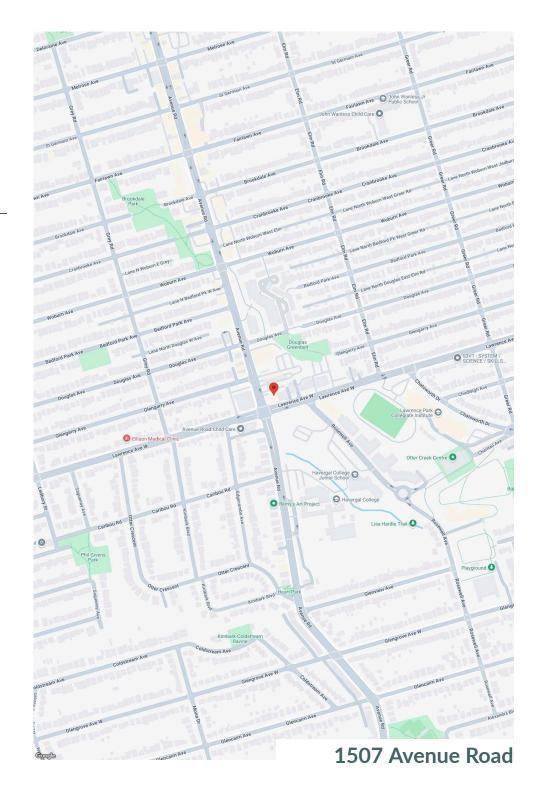

## **Avenue & Lawrence Assets**

Toronto, ON

sf: 47,500

Avenue and Lawrence Assets are located 20 minutes from downtown Toronto and 5 minutes from the Yonge Street onramp to Highway 401. Situated in Bedford Park near Havergal College, this location is positioned to meet the everyday needs of residents in the neighbourhood. The overall land assembly has been completed with the acquisition of the adjacent property. The proposed redevelopment will include 665 residential units and over 50,000 square feet of retail space, offering a mix of retail and residential options to the community.

# Avenue & Lawrence Assets Demographics

Walk 79 Score

Transit Score 72

|                  | 1km       | 3km       | 5km       |
|------------------|-----------|-----------|-----------|
| Household Income | \$295,239 | \$169,735 | \$151,108 |
| Households       | 18,196    | 156,382   | 395,516   |
| Population       | 32,963    | 304,456   | 792,418   |