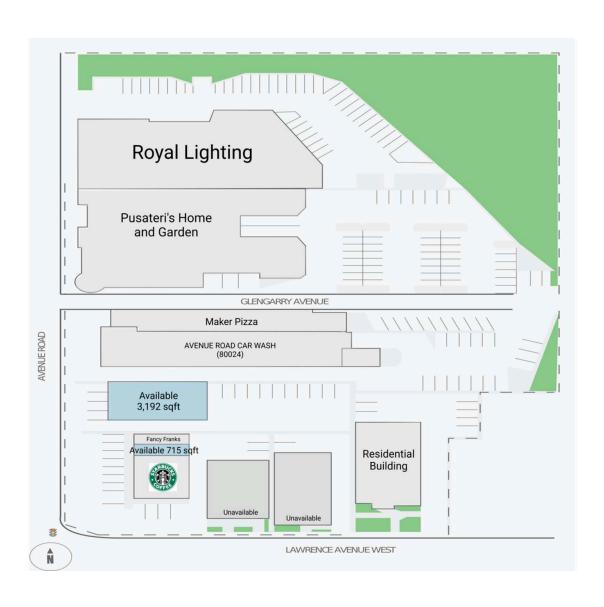

**Availability:** 715 - 3,192 sf

#### **Current Tenants**

Maker Pizza Pusateri's Home and Garden **AVENUE ROAD CAR** WASH (80024)

Pusateri's Fine Foods Starbucks **Fancy Franks** Cosmopolitan Homes **Royal Lighting** 

### **Current Availability**

715 sf 21734-A01001B 3,192 sf 21735-A01001A