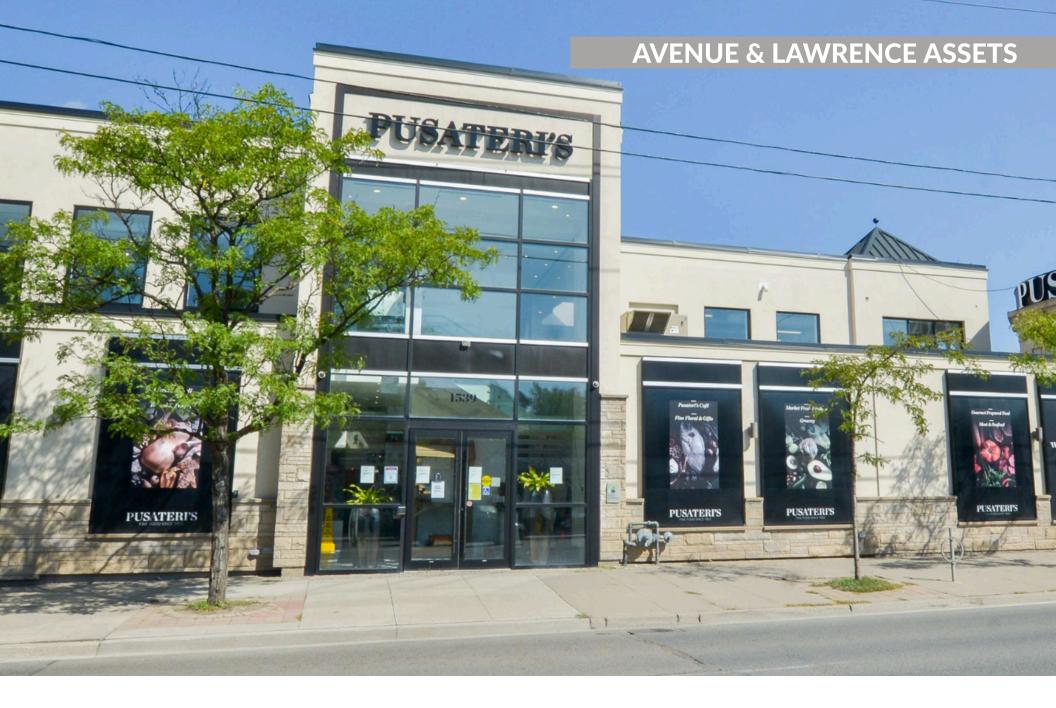

## **Avenue & Lawrence Assets**

Toronto, ON

sf: 47,500

Avenue and Lawrence Assets are located 20 minutes from downtown Toronto and 5 minutes from the Yonge Street onramp to Highway 401. Situated in Bedford Park near Havergal College, this location is positioned to meet the everyday needs of residents in the neighbourhood. The overall land assembly has been completed with the acquisition of the adjacent property. The proposed redevelopment will include 665 residential units and over 50,000 square feet of retail space, offering a mix of retail and residential options to the community.

#### **Current Tenants**

Maker Pizza Pusateri's Home and Garden **AVENUE ROAD CAR** WASH (80024)

Pusateri's Fine Foods Starbucks **Fancy Franks** Cosmopolitan Homes **Royal Lighting** 