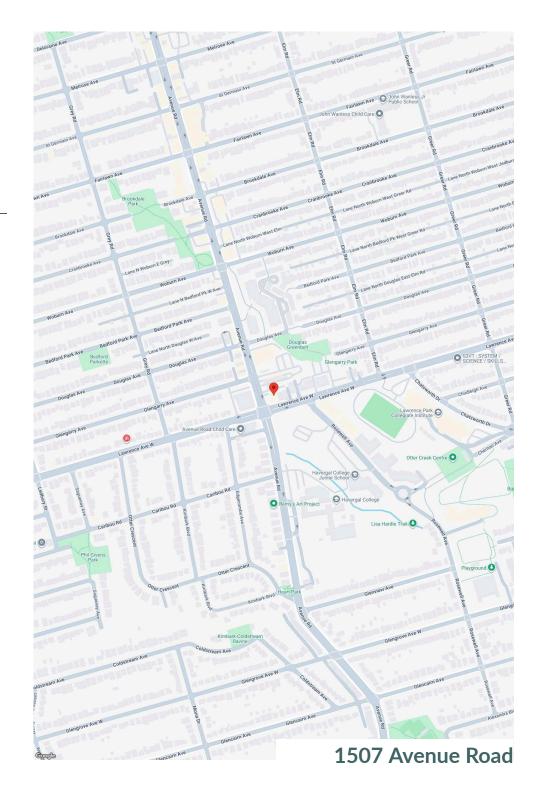

## **Avenue & Lawrence Assets**

Toronto, ON

sf: 47,500

Avenue and Lawrence Assets are located 20 minutes from downtown Toronto and 5 minutes from the Yonge Street onramp to Highway 401. Situated in Bedford Park near Havergal College, this location is positioned to meet the everyday needs of residents in the neighbourhood. The overall land assembly has been completed with the acquisition of the adjacent property. The proposed redevelopment will include 665 residential units and over 50,000 square feet of retail space, offering a mix of retail and residential options to the community.

# Avenue & Lawrence Assets Demographics

Walk 79 Score

Transit Score 72

|                  | 1km       | 3km       | 5km       |
|------------------|-----------|-----------|-----------|
| Household Income | \$295,239 | \$169,735 | \$151,108 |
| Households       | 18,196    | 156,382   | 395,516   |
| Population       | 32,963    | 304,456   | 792,418   |