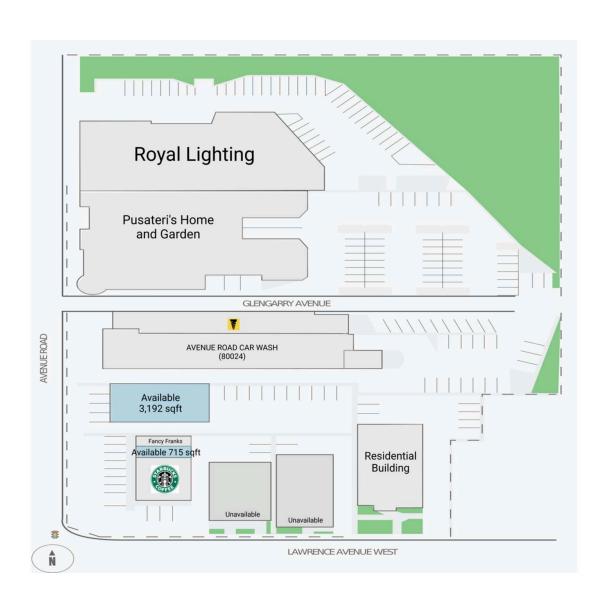

**Availability:** 715 - 3,192 sf

#### **Current Tenants**

Maker Pizza Pusateri's Home and Garden **AVENUE ROAD CAR** WASH (80024)

Pusateri's Fine Foods Starbucks **Fancy Franks** Cosmopolitan Homes **Royal Lighting** 

### **Current Availability**

715 sf 21734-A01001B 3,192 sf 21735-A01001A