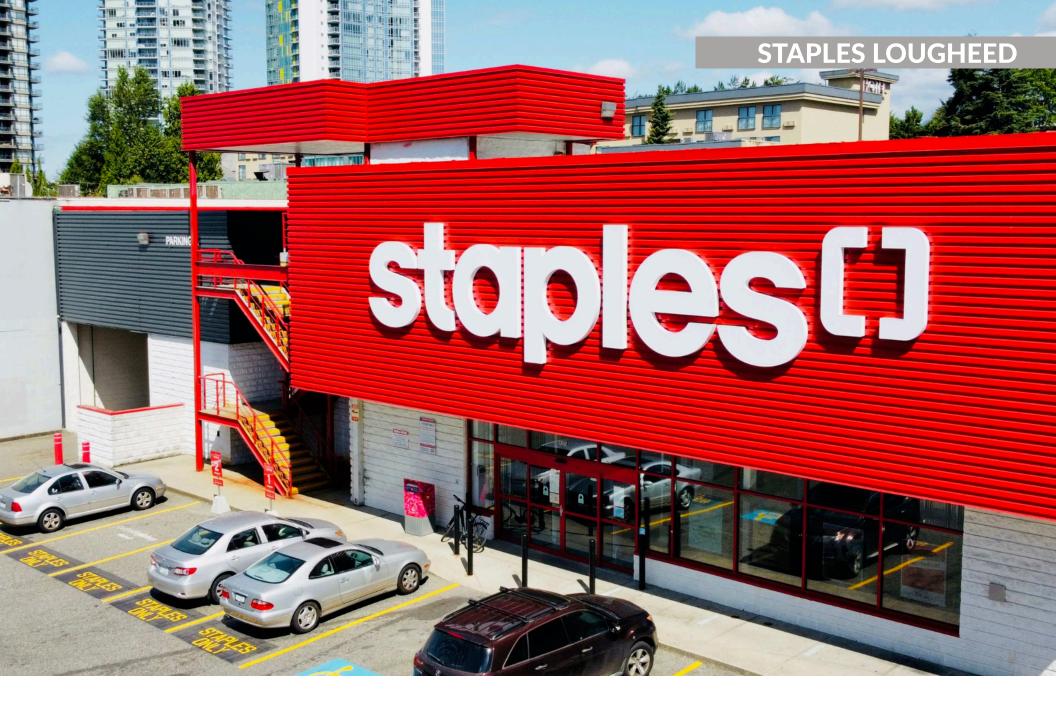

## **Staples Lougheed**

Burnaby, BC

**sf:** 31,734

Ideally located in the heart of Burnaby, BC is our open-air centre, Staples Lougheed. Situated next to the Lougheed Highway, it offers excellent access and visibility for both city goers and neighbourhood members alike. Burnaby is the 3rd largest city in BC and has one of the highest ratios of parkland to residents in North America at 25%. Additionally, this retail centre features convenient rooftop parking for everyday shoppers.