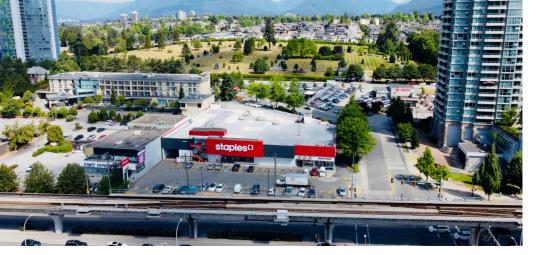

## **Staples Lougheed**

Burnaby, BC

**sf:** 31,734

Ideally located in the heart of Burnaby, BC is our open-air centre, Staples Lougheed. Situated next to the Lougheed Highway, it offers excellent access and visibility for both city goers and neighbourhood members alike. Burnaby is the 3rd largest city in BC and has one of the highest ratios of parkland to residents in North America at 25%. Additionally, this retail centre features convenient rooftop parking for everyday shoppers.