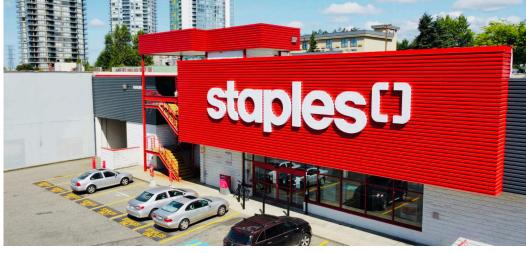

## **Staples Lougheed**

Burnaby, BC

**sf:** 31,734

Ideally located in the heart of Burnaby, BC is our open-air centre, Staples Lougheed. Situated next to the Lougheed Highway, it offers excellent access and visibility for both city goers and neighbourhood members alike. Burnaby is the 3rd largest city in BC and has one of the highest ratios of parkland to residents in North America at 25%. Additionally, this retail centre features convenient rooftop parking for everyday shoppers.