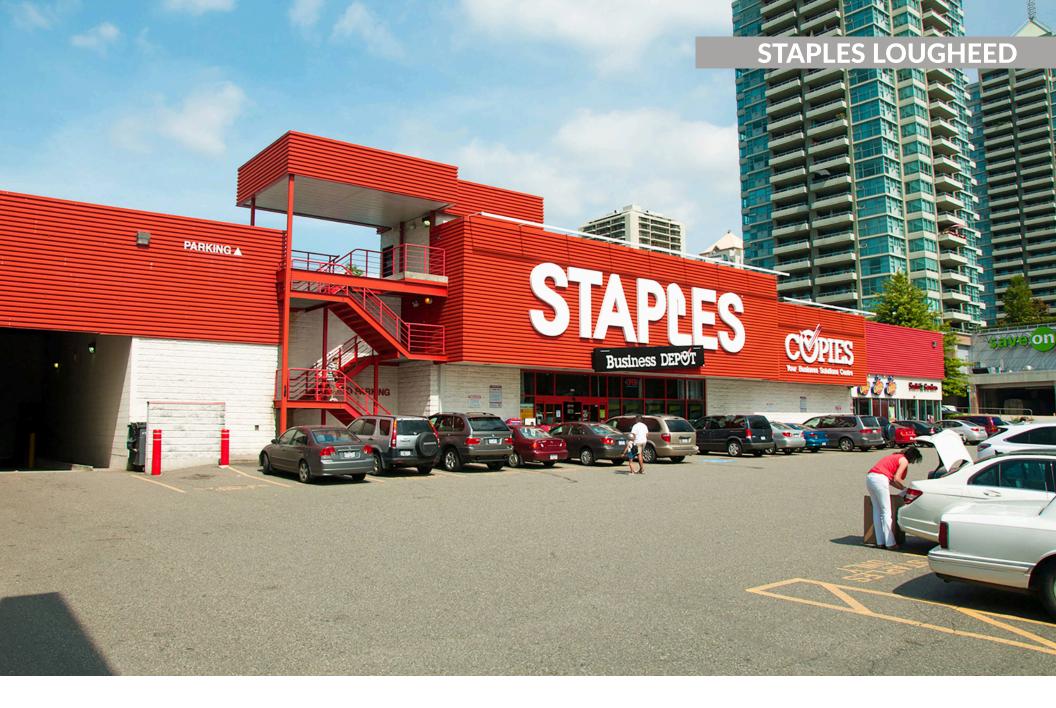

## **Staples Lougheed**

Burnaby, BC

**sf:** 31,734

Ideally located in the heart of Burnaby, BC is our open-air centre, Staples Lougheed. Situated next to the Lougheed Highway, it offers excellent access and visibility for both city goers and neighbourhood members alike. Burnaby is the 3rd largest city in BC and has one of the highest ratios of parkland to residents in North America at 25%. Additionally, this retail centre features convenient rooftop parking for everyday shoppers.