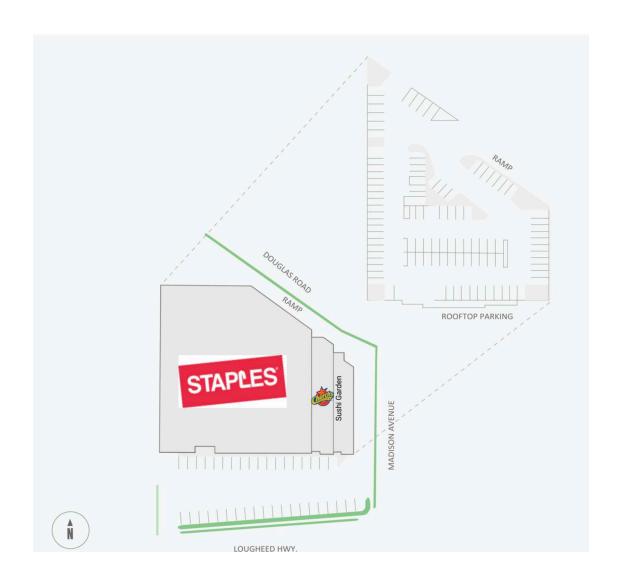

## **Staples Lougheed**

Burnaby, BC

**sf:** 31,734

Ideally located in the heart of Burnaby, BC is our open-air centre, Staples Lougheed. Situated next to the Lougheed Highway, it offers excellent access and visibility for both city goers and neighbourhood members alike. Burnaby is the 3rd largest city in BC and has one of the highest ratios of parkland to residents in North America at 25%. Additionally, this retail centre features convenient rooftop parking for everyday shoppers.

FIRST CAPITAL

Staples Church's Chicken Sushi Garden