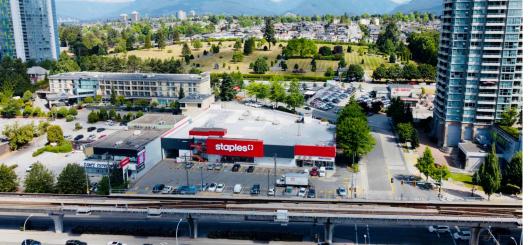

## **Staples Lougheed**

Burnaby, BC

**sf:** 31,734

Staples Lougheed is a convenient open-air shopping centre located in the heart of Burnaby, BC. With prime visibility along Lougheed Highway, it's easily accessible for both locals and commuters. Burnaby, the third-largest city in the province, is known for its abundant green space—boasting one of the highest parkland-to-resident ratios in North America. Shoppers also enjoy the added convenience of rooftop parking, making everyday visits quick and easy.