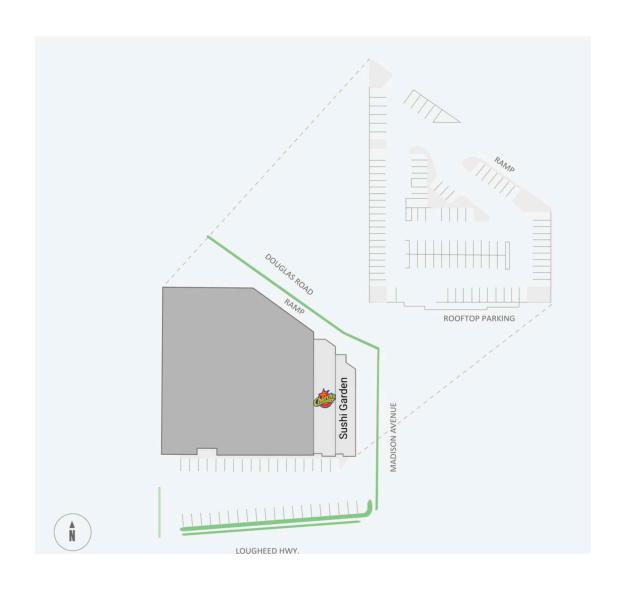

## **Staples Lougheed**

Burnaby, BC

**sf:** 31,734

Staples Lougheed is a convenient open-air shopping centre located in the heart of Burnaby, BC. With prime visibility along Lougheed Highway, it's easily accessible for both locals and commuters. Burnaby, the third-largest city in the province, is known for its abundant green space—boasting one of the highest parkland-to-resident ratios in North America. Shoppers also enjoy the added convenience of rooftop parking, making everyday visits quick and easy.

FIRST CAPITAL

LOBLAWS (61316) Church's Chicken

Sushi Garden