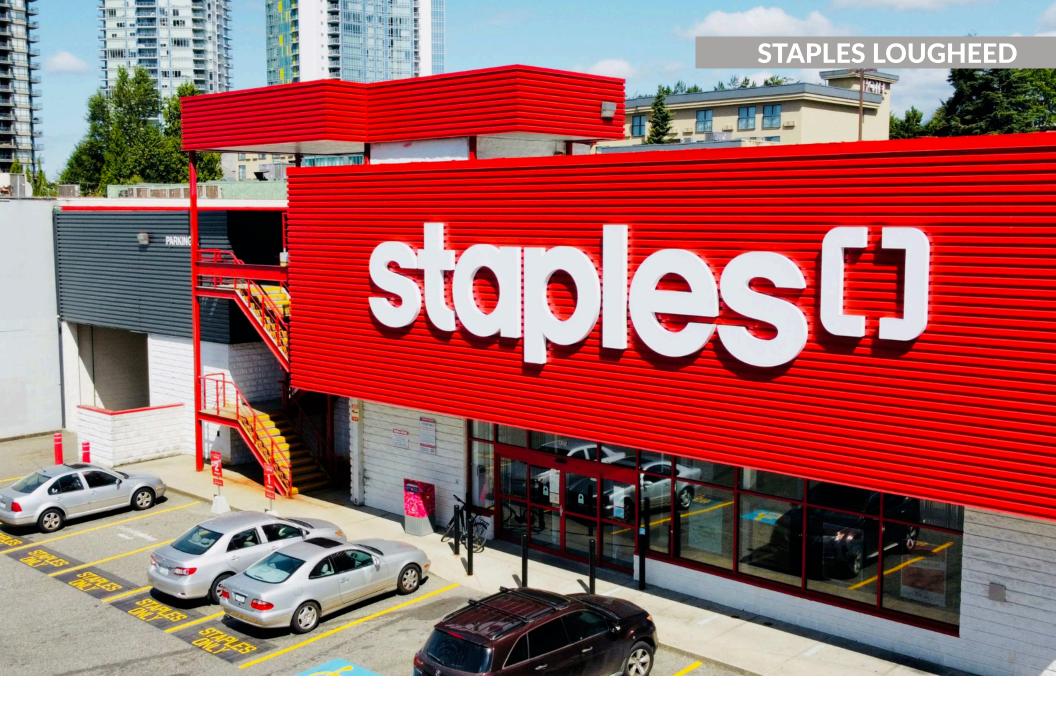

## **Staples Lougheed**

Burnaby, BC

**sf:** 31,734

Staples Lougheed is a convenient open-air shopping centre located in the heart of Burnaby, BC. With prime visibility along Lougheed Highway, it's easily accessible for both locals and commuters. Burnaby, the third-largest city in the province, is known for its abundant green space—boasting one of the highest parkland-to-resident ratios in North America. Shoppers also enjoy the added convenience of rooftop parking, making everyday visits quick and easy.