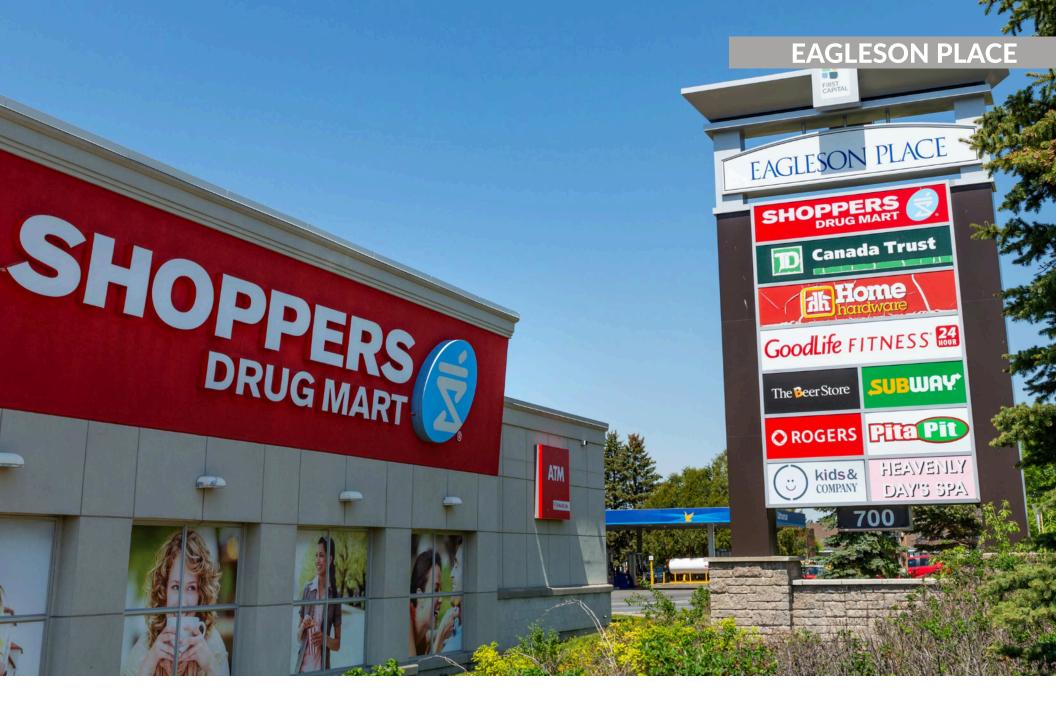

# Eagleson Place Ottawa, ON

**sf:** 128,754

Located on the western outskirts of Ottawa is one of the largest suburbs, Kanata. This strong family-oriented neighbourhood has shown continuous growth in demographics making it an ideal location for Eagleson Place. Anchored by Fit4Less, Shoppers Drug Mart, along with many other notable retailers, this centre is the shopping hub of this residential community.

#### **Current Tenants**

TD Canada Trust Rogers Re/Max Professionals First Choice Haircutters Star Fashion Cleaners Wild Wing Kanata Dental Centre Subway Amir Gamma-Dynacare Medical Labs Global Pet Foods Boomerang Kids Starshine Nails and Spa Domino's Abba Studio and Hair Boutique Shoppers Drug Mart **Starbucks** Harvey's Home Hardware Westend FamilyCare Clinic FHT **Eagleson Place** Physiotherapy Fit4Less Kids & Company **Merivale Medical** Imaging The Beer Store Kettleman's Bagel Co