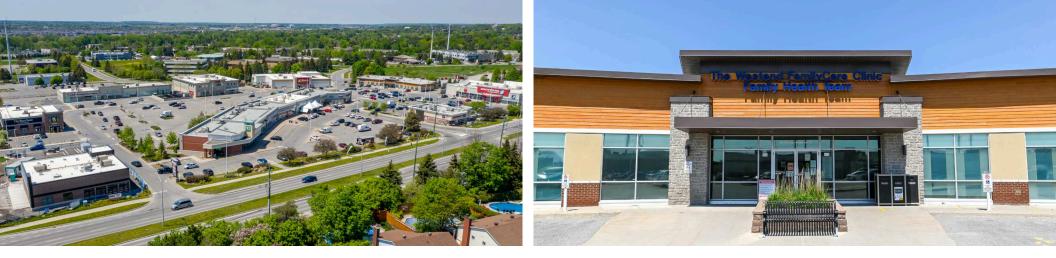

# Eagleson Place Ottawa, ON

**sf:** 128,754

Located on the western outskirts of Ottawa is one of the largest suburbs, Kanata. This strong family-oriented neighbourhood has shown continuous growth in demographics making it an ideal location for Eagleson Place. Anchored by Fit4Less, Shoppers Drug Mart, along with many other notable retailers, this centre is the shopping hub of this residential community.

#### **Current Tenants**

TD Canada Trust Rogers Re/Max Professionals First Choice Haircutters Star Fashion Cleaners Wild Wing Kanata Dental Centre Subway Amir Gamma-Dynacare Medical Labs Global Pet Foods Boomerang Kids Starshine Nails and Spa Domino's Abba Studio and Hair Boutique Shoppers Drug Mart **Starbucks** Harvey's Home Hardware Westend FamilyCare Clinic FHT **Eagleson Place** Physiotherapy Fit4Less Kids & Company **Merivale Medical** Imaging The Beer Store Kettleman's Bagel Co