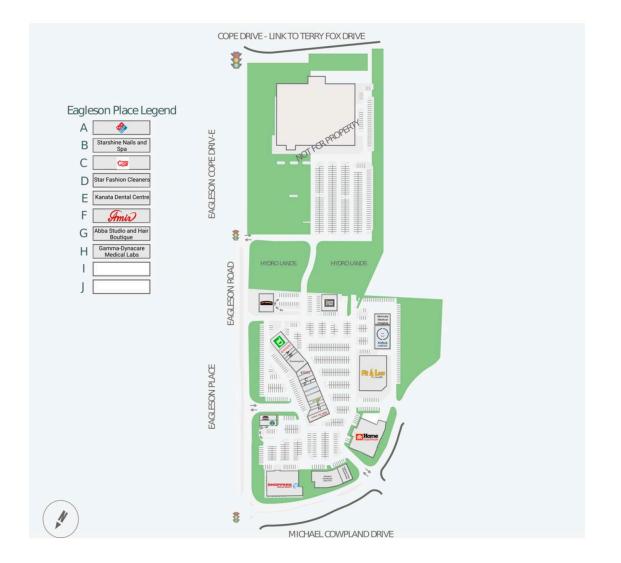

## 100 Michael Cowpland

Site Plan

#### 100 Michael Cowpland

Site Plan

#### **Current Tenants**

TD Canada Trust Rogers Re/Max Professionals First Choice Haircutters Star Fashion Cleaners Wild Wing Kanata Dental Centre Subway Amir Gamma-Dynacare Medical Labs Global Pet Foods Boomerang Kids Starshine Nails and Spa Domino's Abba Studio and Hair Boutique Shoppers Drug Mart **Starbucks** Harvey's Home Hardware Westend FamilyCare Clinic FHT **Eagleson Place** Physiotherapy Fit4Less Kids & Company **Merivale Medical** Imaging The Beer Store Kettleman's Bagel Co