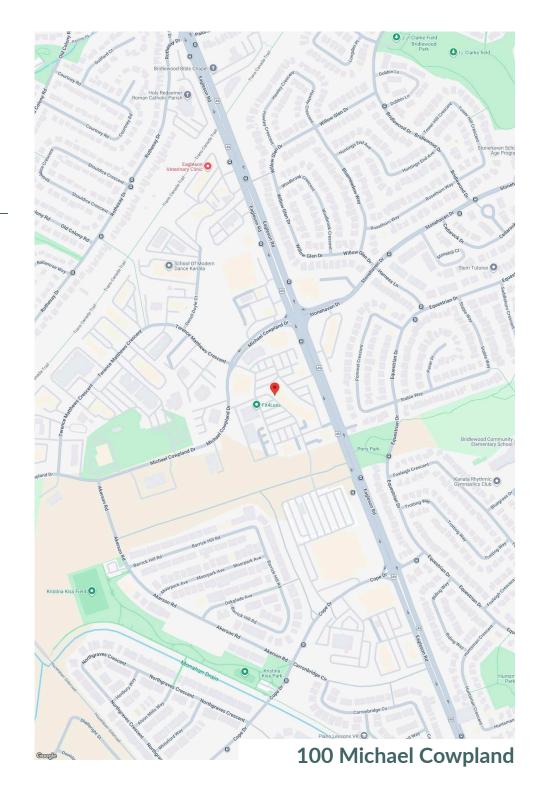

## Eagleson Place Demographics

Traffic Count Eagleson Rd/ Stonehaven Dr: 32,104

Walk Score

68

Transit Score

nsit

|                  | 1km       | 3km       | 5km       |
|------------------|-----------|-----------|-----------|
| Household Income | \$133,641 | \$139,427 | \$136,357 |
| Households       | 3,768     | 17,925    | 33,104    |
| Population       | 10,947    | 51,455    | 91,538    |