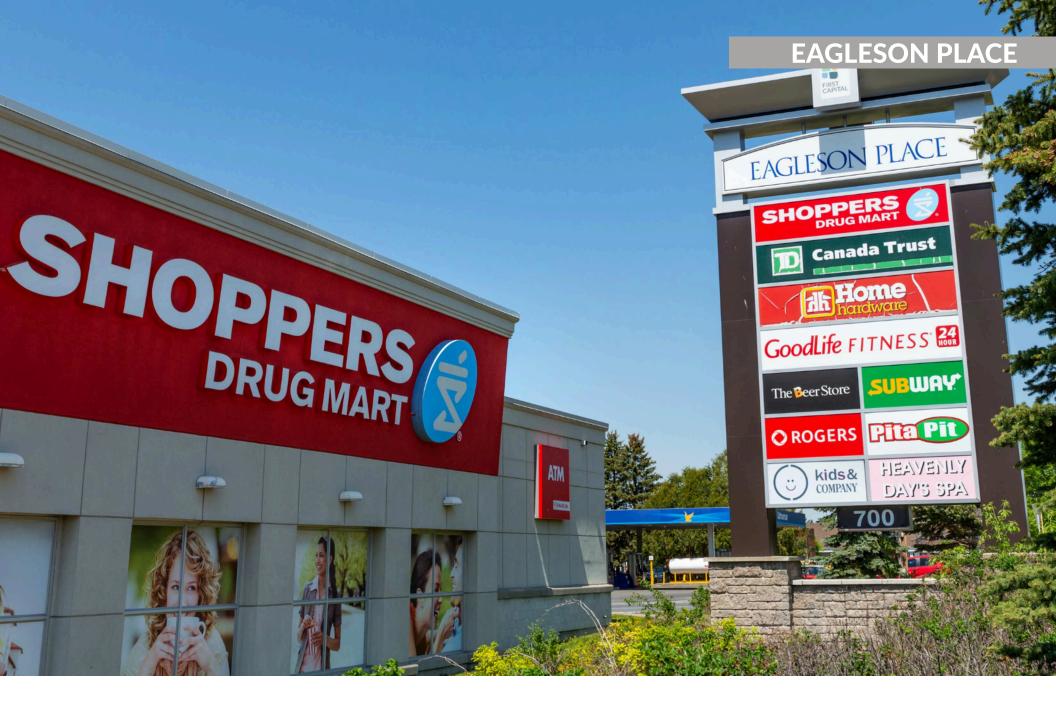

## **Eagleson Place**

Ottawa, ON

**sf:** 128,754

Located on the western outskirts of Ottawa is one of the largest suburbs, Kanata. This strong family-oriented neighbourhood has shown continuous growth in demographics making it an ideal location for Eagleson Place. Anchored by Fit4Less, Shoppers Drug Mart, along with many other notable retailers, this centre is the shopping hub of this residential community.

## **Current Tenants**

TD Canada Trust
Rogers
Re/Max Professionals
First Choice Haircutters
Star Fashion Cleaners
Wild Wing
Kanata Dental Centre
Subway
Amir
Gamma-Dynacare
Medical Labs
Global Pet Foods
Boomerang Kids
Starshine Nails and Spa

Abba Studio and Hair Boutique **Shoppers Drug Mart** Starbucks Harvey's Home Hardware Westend FamilyCare Clinic FHT **Eagleson Place** Physiotherapy Fit4Less Kids & Company Merivale Medical **Imaging** The Beer Store Kettleman's Bagel Co