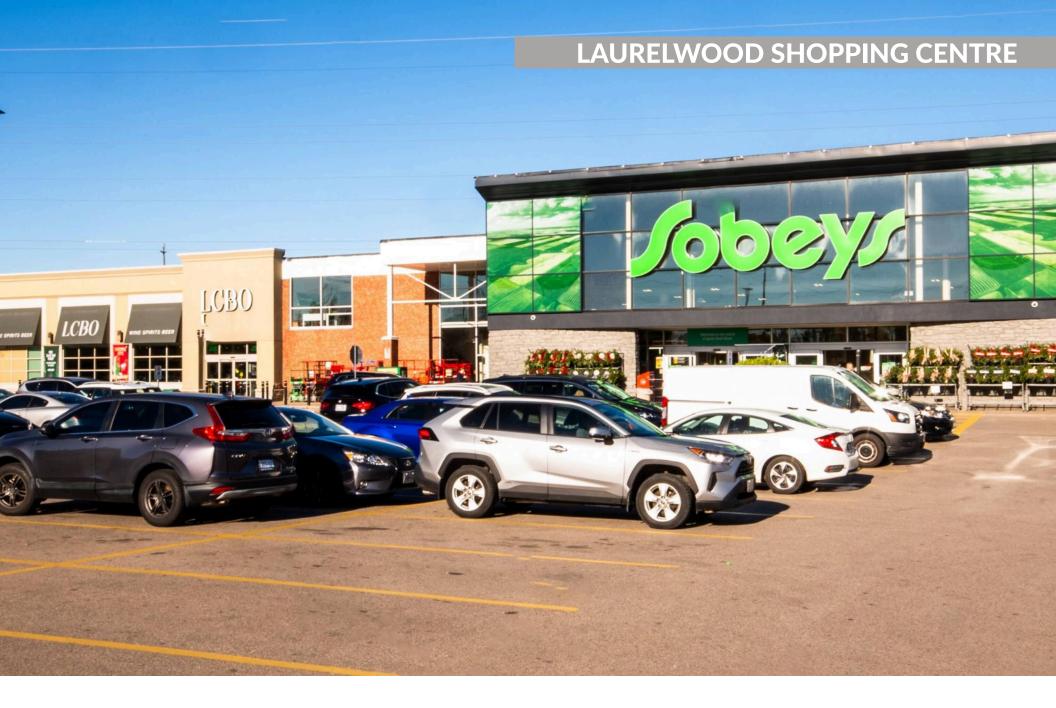

## **Laurelwood Shopping Centre**

Waterloo, ON

sf: 93,659

Laurelwood Shopping Centre is situated in the active and thriving community of Laurelwood, in the northwest portion of Waterloo.

The renovated 93,612 sf shopping centre offers a diverse tenant mix including a 50,637 sf Sobeys, LCBO, Orange Theory Fitness, Global Pet Foods, Starbucks, as well as a mix of amenities and services.