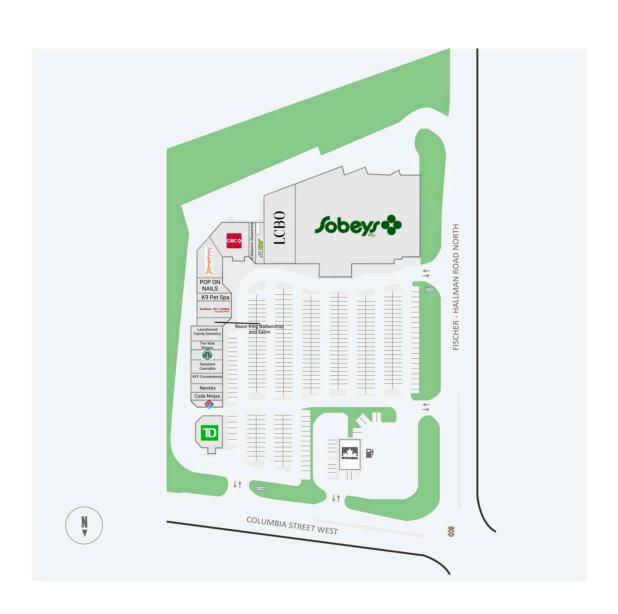

## **Laurelwood Shopping Centre**

Waterloo, ON

sf: 93,659

Laurelwood Shopping Centre is situated in the active and thriving community of Laurelwood, in the northwest portion of Waterloo.

The renovated 93,612 sf shopping centre offers a diverse tenant mix including a 50,637 sf Sobeys, LCBO, Orange Theory Fitness, Global Pet Foods, Starbucks, as well as a mix of amenities and services.

#### **Current Tenants**

Domino's Code Ninjas KFF Convenience

Newtex

**Sessions Cannabis** 

Starbucks

The Wok Wagon Laurelwood Family

Dentistry

Razor King Barbershop

and Salon

Global Pet Foods

K9 Pet Spa POP ON NAILS

**Orange Theory Fitness** 

**CIBC** 

4 Seasons Shawarma

Subway LCBO Sobeys Bell Canada Suncor

TD Canada Trust