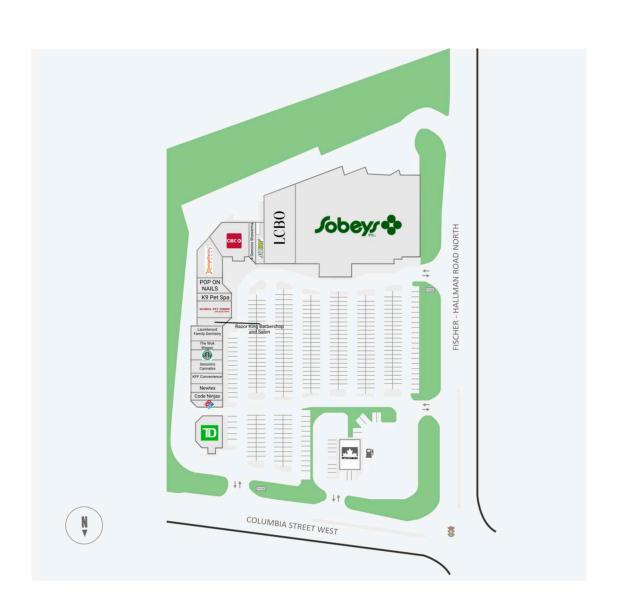

#### **Current Tenants**

Domino's Code Ninjas KFF Convenience

Newtex

**Sessions Cannabis** 

Starbucks

The Wok Wagon Laurelwood Family

Dentistry

Razor King Barbershop

and Salon

Global Pet Foods

K9 Pet Spa POP ON NAILS

**Orange Theory Fitness** 

**CIBC** 

4 Seasons Shawarma

Subway LCBO Sobeys Bell Canada Suncor

TD Canada Trust