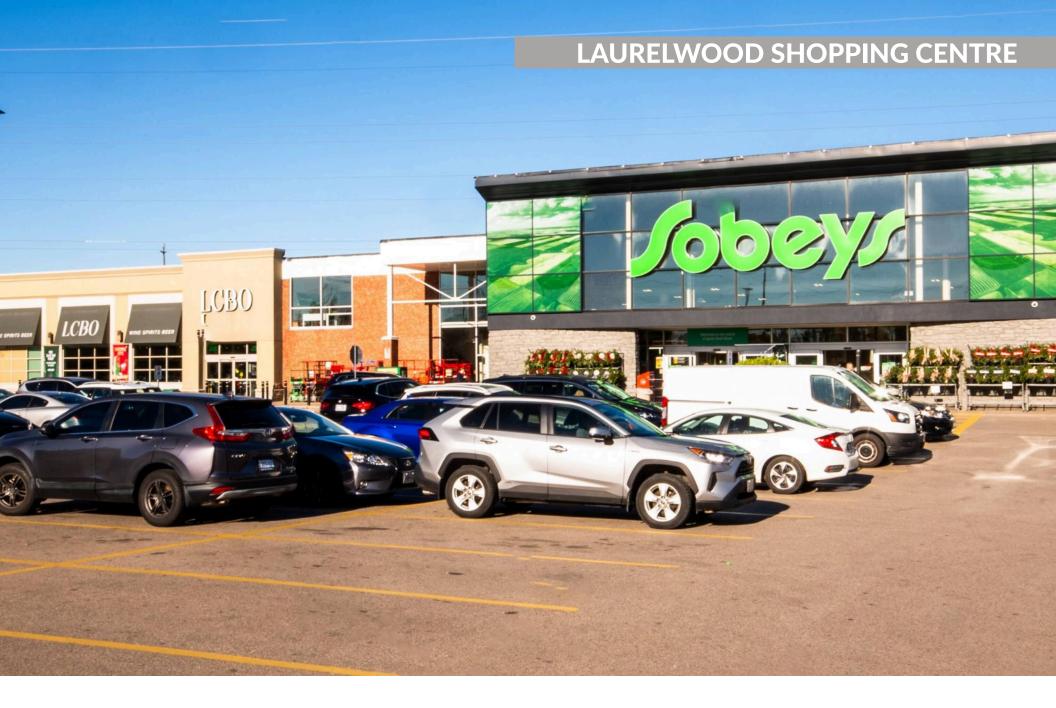

## **Laurelwood Shopping Centre**

Waterloo, ON

**sf**: 93,659

Laurelwood Shopping Centre is located in the lively Laurelwood neighbourhood in northwest Waterloo. This updated 90,000 SF centre features a strong mix of tenants, including Sobeys, LCBO, Orange Theory Fitness, Starbucks, and more. It serves one of the area's most desirable communities, with high household incomes and a population of over 105,000 within 5 km. It's also close to the University of Waterloo and Wilfrid Laurier University, making it a convenient spot for students and locals alike.