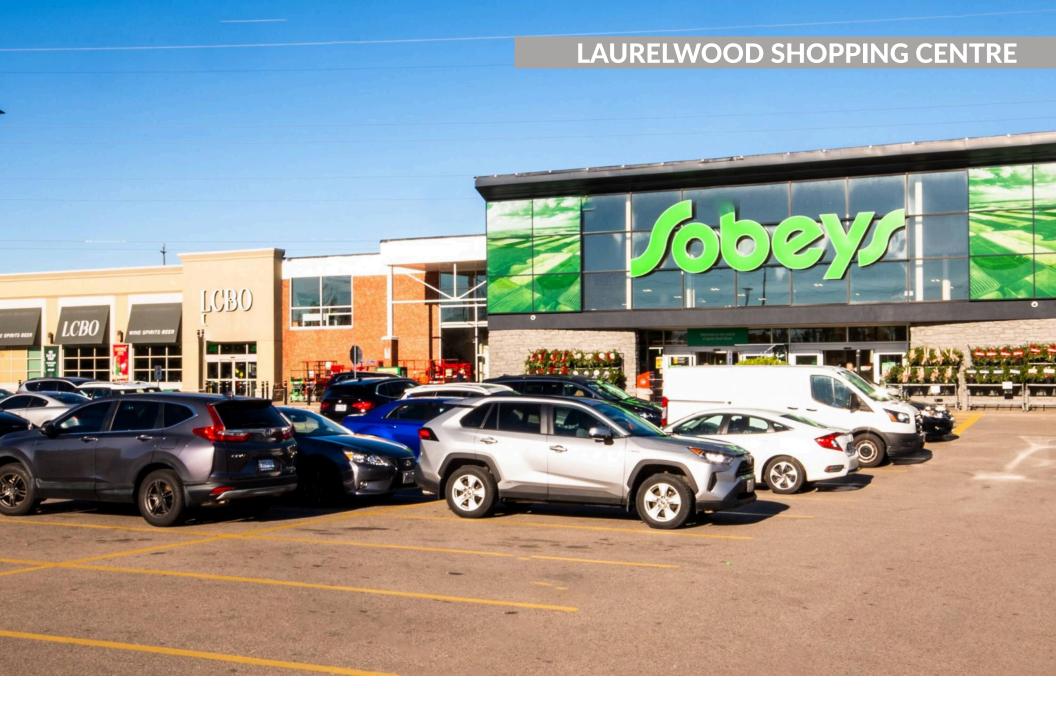

## **Laurelwood Shopping Centre**

Waterloo, ON

**sf**: 93,659

Laurelwood Shopping Centre is located in the lively Laurelwood neighbourhood in northwest Waterloo. This updated 90,000 SF centre features a strong mix of tenants, including Sobeys, LCBO, Orange Theory Fitness, Starbucks, and more. It serves one of the area's most desirable communities, with high household incomes and a population of over 105,000 within 5 km. It's also close to the University of Waterloo and Wilfrid Laurier University, making it a convenient spot for students and locals alike.

# Laurelwood Shopping Centre Waterloo, ON