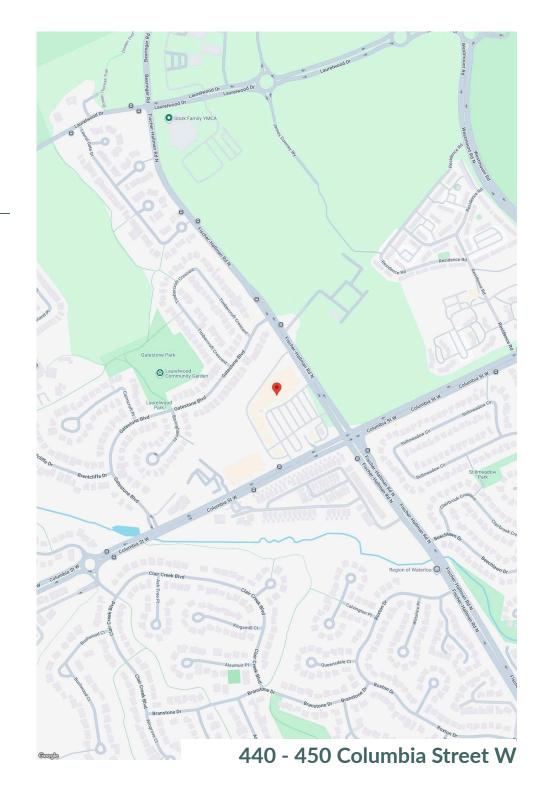

## **Laurelwood Shopping Centre**

Waterloo, ON

**sf**: 93,659

Laurelwood Shopping Centre is located in the lively Laurelwood neighbourhood in northwest Waterloo. This updated 90,000 SF centre features a strong mix of tenants, including Sobeys, LCBO, Orange Theory Fitness, Starbucks, and more. It serves one of the area's most desirable communities, with high household incomes and a population of over 105,000 within 5 km. It's also close to the University of Waterloo and Wilfrid Laurier University, making it a convenient spot for students and locals alike.