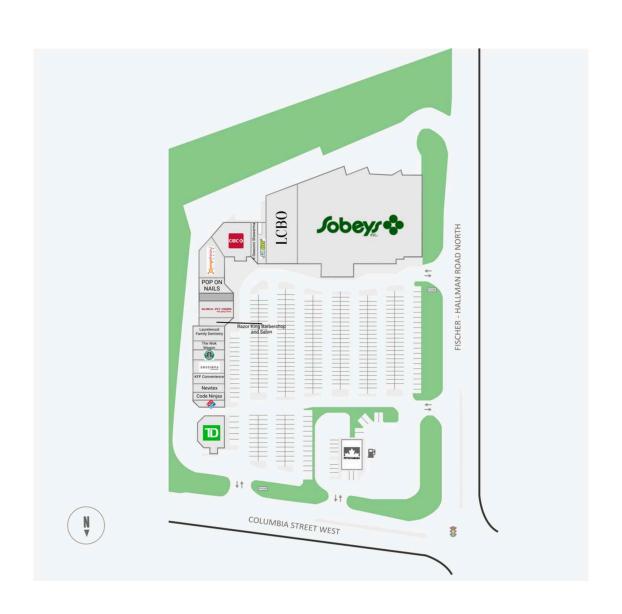

## **Laurelwood Shopping Centre**

Waterloo, ON

**sf**: 93,659

Laurelwood Shopping Centre is located in the lively Laurelwood neighbourhood in northwest Waterloo. This updated 90,000 SF centre features a strong mix of tenants, including Sobeys, LCBO, Orange Theory Fitness, Starbucks, and more. It serves one of the area's most desirable communities, with high household incomes and a population of over 105,000 within 5 km. It's also close to the University of Waterloo and Wilfrid Laurier University, making it a convenient spot for students and locals alike.

#### **Current Tenants**

Domino's Code Ninjas KFF Convenience

Newtex

**Sessions Cannabis** 

Starbucks

The Wok Wagon Laurelwood Family

Dentistry

Razor King Barbershop

and Salon

Global Pet Foods

Baskin 31 Robbins POP ON NAILS

**Orange Theory Fitness** 

CIBC

4 Seasons Shawarma

Subway **LCBO** Sobeys Bell Canada

Suncor

**TD Canada Trust** 