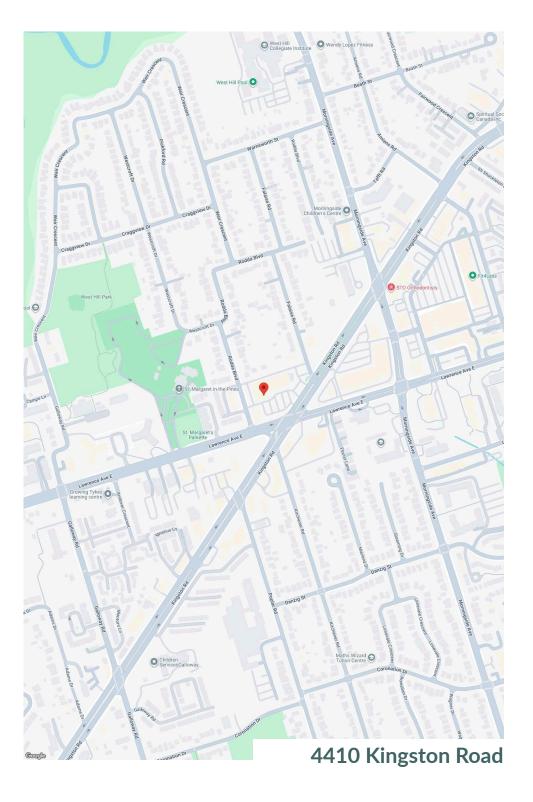

## Kingston Square West Toronto, ON

sf: 39,069

Located in the growing, family-friendly West Hill neighbourhood in east Toronto, Kingston Square West is part of a busy retail area spanning three major roads.

Surrounded by other FCR properties like Morningside Crossing, Kingston Square, and 4411 Kingston Road. Together, these centres provide a place where community can fulfill their everyday shopping needs.