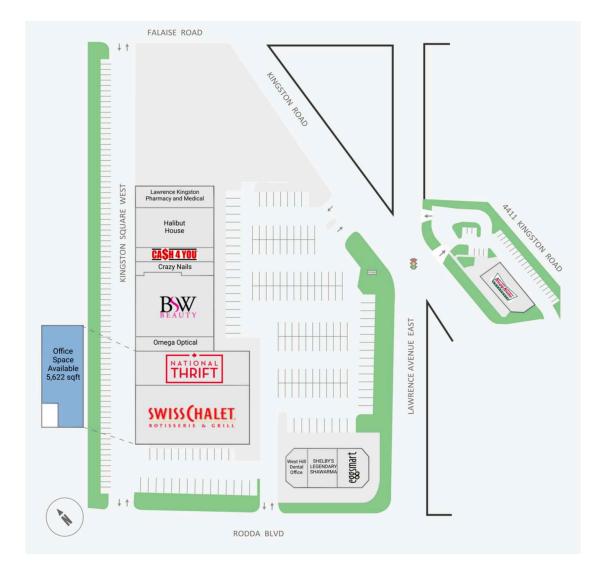

### 4410 Kingston Road

Site Plan

## 4410 Kingston Road

## Site Plan

#### **Current Tenants**

Swiss Chalet National Thrift Store Omega Optical BSW Beauty Supply Crazy Nails Cash 4 You Halibut House Lawrence Kingston Pharmacy and Medical Office Space Available Eggsmart SHELBY'S LEGENDARY SHAWARMA West Hill Dental Office Krispy Kreme