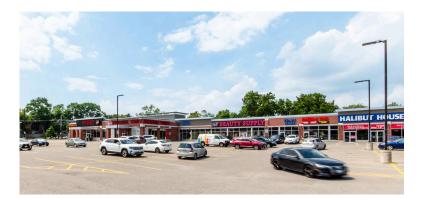

## Kingston Square West Toronto, ON

sf: 39,069

Located in the growing, family-friendly West Hill neighbourhood in east Toronto, Kingston Square West is part of a busy retail area spanning three major roads.

#### **Current Tenants**

Swiss Chalet National Thrift Store Omega Optical BSW Beauty Supply Crazy Nails Cash 4 You Halibut House Lawrence Kingston Pharmacy and Medical Office Space Available Eggsmart SHELBY'S LEGENDARY SHAWARMA West Hill Dental Office Krispy Kreme