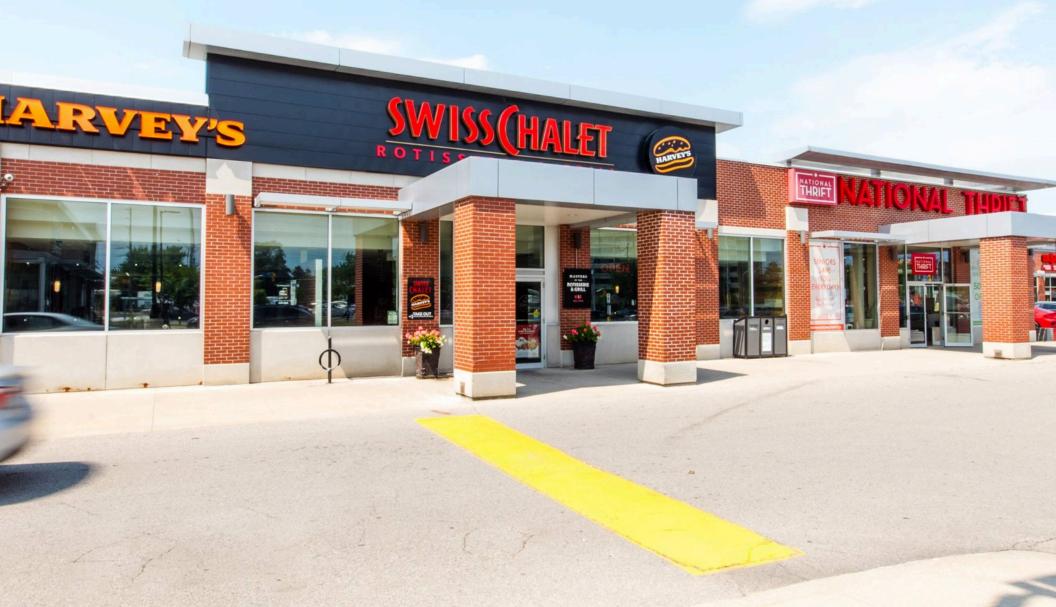

### 4410 Kingston Road

Site Plan

## 4410 Kingston Road

#### **Current Tenants**

Swiss Chalet National Thrift Store Omega Optical BSW Beauty Supply Crazy Nails Cash 4 You Halibut House Lawrence Kingston Pharmacy and Medical Office Space Available Eggsmart SHELBY'S LEGENDARY SHAWARMA West Hill Dental Office Krispy Kreme