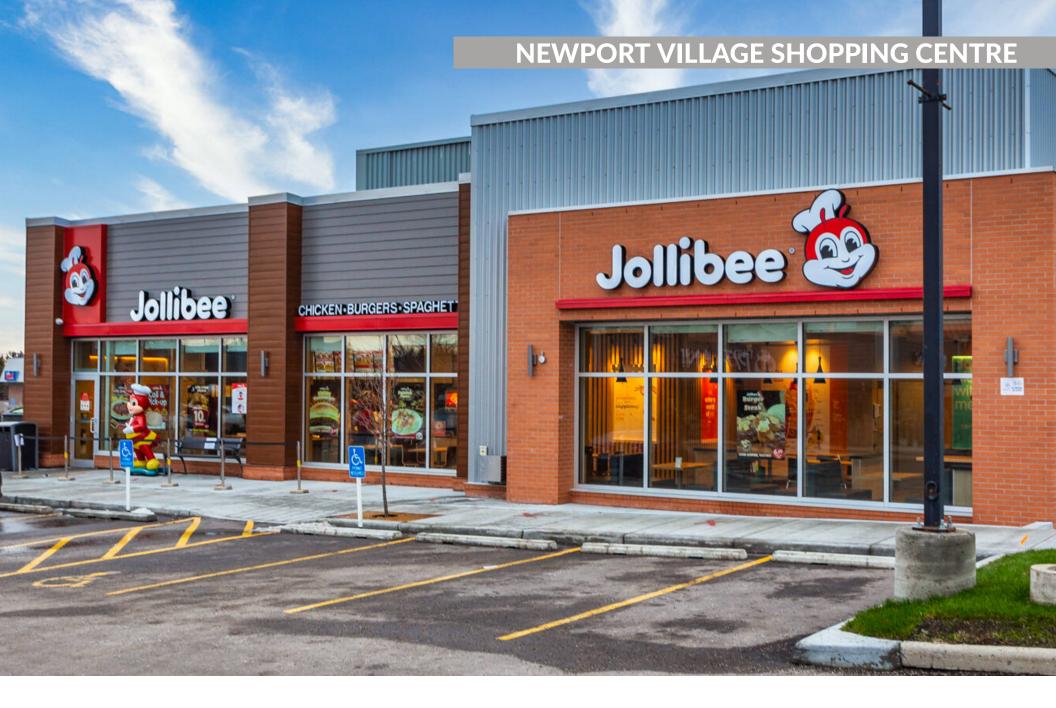

## **Newport Village Shopping Centre**

Calgary, AB

**sf:** 38,398

This open-air centre is prominently located along the main retail corridor of Macleod Trail offering a variety of restaurants, retail and services to this vibrant neighbourhood. Newport Village enjoys the synergy from our adjacent property, Macleod Shopping Centre.

#### **Current Tenants**

Willowbrae Childcare Academy KUNG FU TEA Acadia Pizza Phoenix Salon Hair/Nails Pur & Simple A&W Wok Box KING'S HEAD CALGARY Savvy Convenience Jollibee Chicken & Burgers