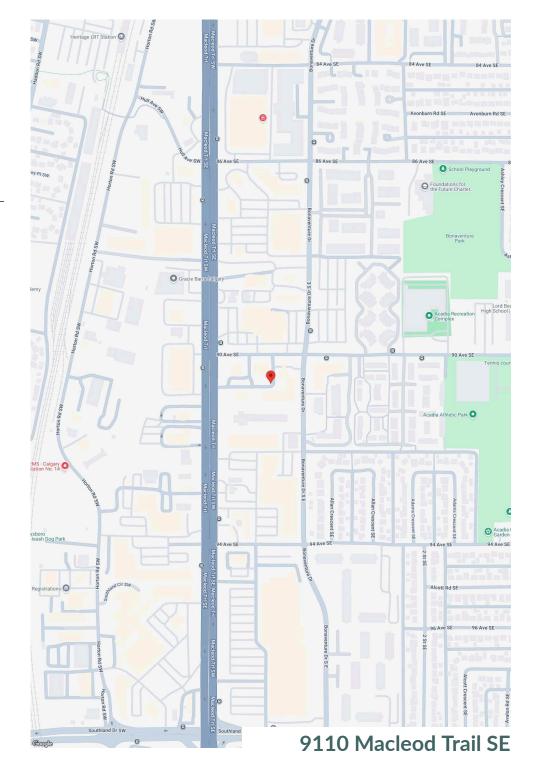

## **Newport Village Shopping Centre**

Calgary, AB

**sf:** 38,398

This open-air centre is prominently located along the main retail corridor of Macleod Trail offering a variety of restaurants, retail and services to this vibrant neighbourhood. Newport Village enjoys the synergy from our adjacent property, Macleod Shopping Centre.

## Newport Village Shopping Centre Demographics

Traffic Count

Macleod Trail / 90th Ave SE: 56,913

Walk Score

72

Transit Score

61

|                  | 1km      | 3km       | 5km       |
|------------------|----------|-----------|-----------|
| Household Income | \$81,225 | \$123,957 | \$146,880 |
| Households       | 5,409    | 24,290    | 57,432    |
| Population       | 11,150   | 57,653    | 142,774   |