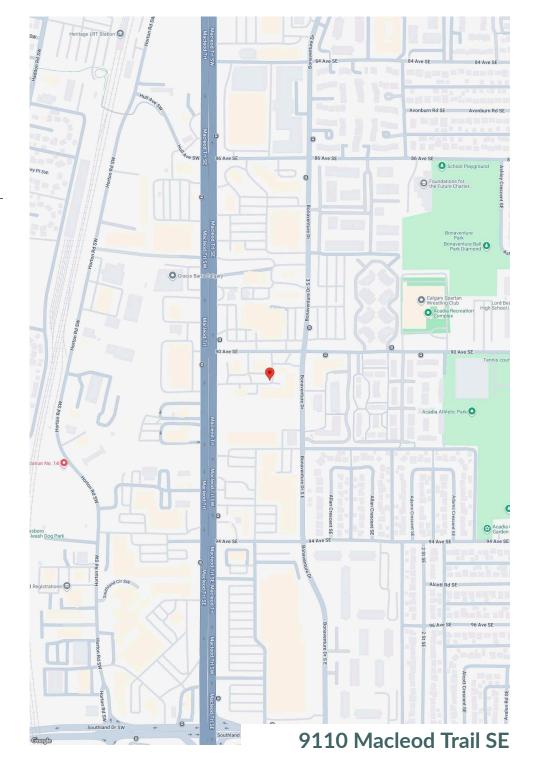

## Newport Village Shopping Centre Demographics

Traffic Count

Macleod Trail / 90th Ave SE: 56,913

Walk Score

72

Transit Score

61

|                  | 1km      | 3km       | 5km       |
|------------------|----------|-----------|-----------|
| Household Income | \$81,225 | \$123,957 | \$146,880 |
| Households       | 5,409    | 24,290    | 57,432    |
| Population       | 11,150   | 57,653    | 142,774   |