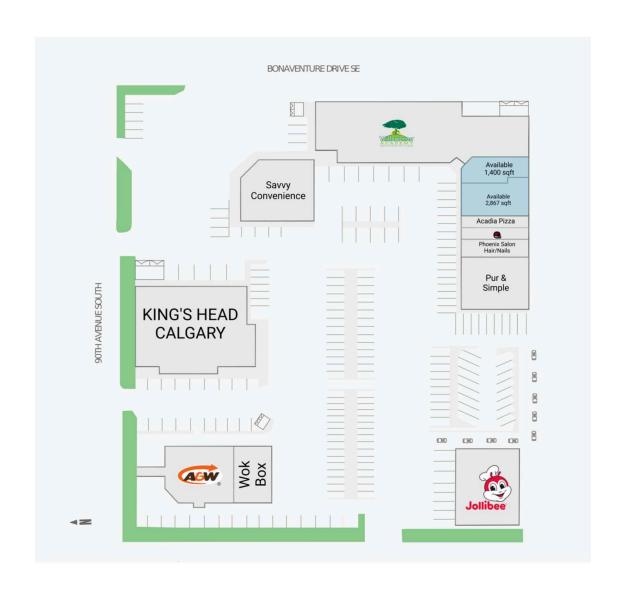

**Availability:** 1,400 - 2,867 sf

#### **Current Tenants**

Willowbrae Childcare Academy KUNG FU TEA Acadia Pizza Phoenix Salon Hair/Nails Pur & Simple A&W Wok Box KING'S HEAD CALGARY Savvy Convenience Jollibee Chicken & Burgers

### **Current Availability**

1,400 sf 21510-A01004A 2,867 sf 21510-A01005A