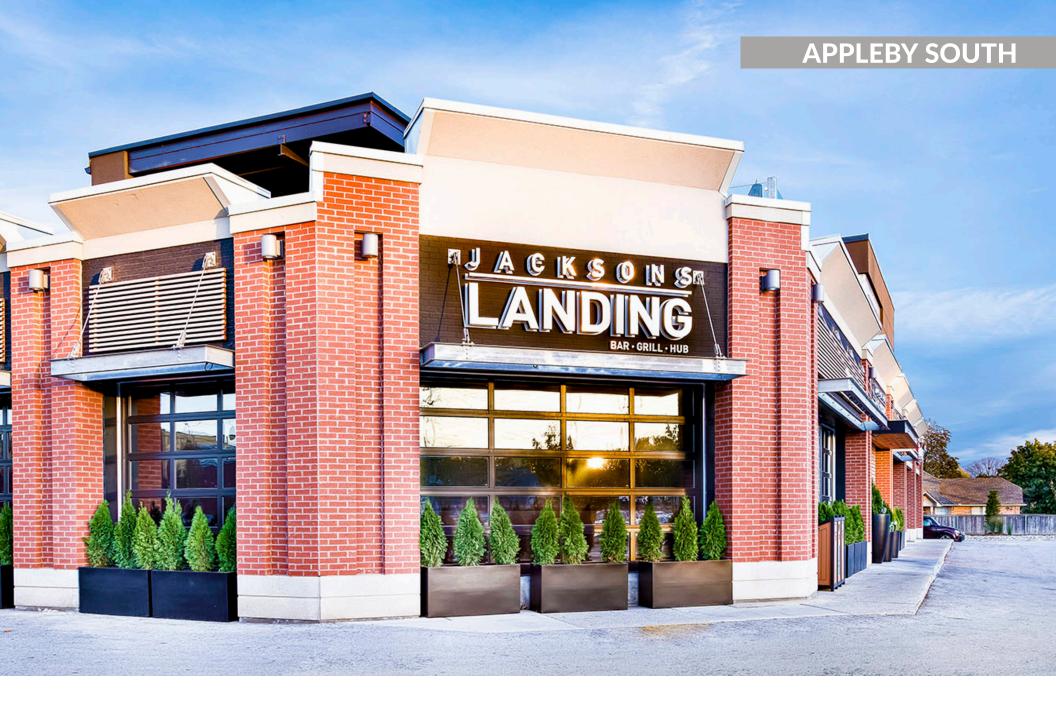

## **Appleby South**

Burlington, ON

**sf:** 17,018

Appleby South is located in the heart of Burlington, next to Appleby Village and Appleby Square. This family-friendly neighbourhood, benefits from the variety of retailers at the centre including the popular restaurant, Jacksons Landing, QSRs, a veterinary clinic, and educational services. It's a lively hub for all your everyday shopping needs.

## **Current Tenants**

Jackson's Landing I Heart Boba Danish Coffee Roasters Skin Vitality Medical Pizza Hut Oxford Learning Centre GP Wealth Management Mackay's Animal Hospital