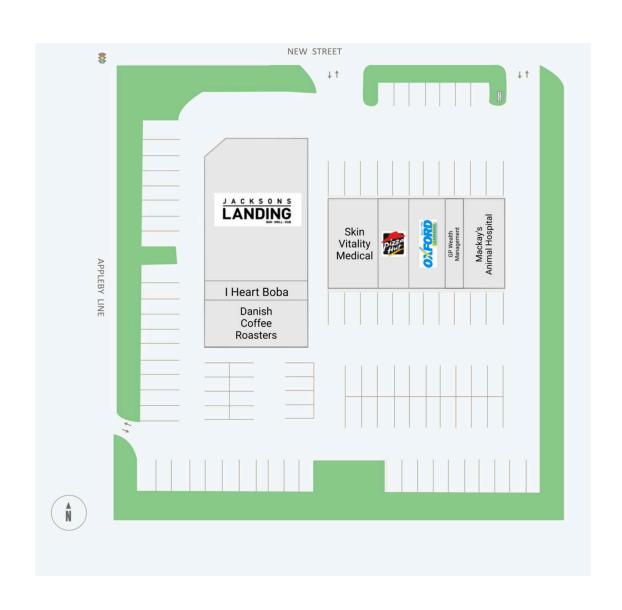

## **Appleby South**

Burlington, ON

**sf:** 17,018

Appleby South is located in the heart of Burlington, next to Appleby Village and Appleby Square. This family-friendly neighbourhood, benefits from the variety of retailers at the centre including the popular restaurant, Jacksons Landing, QSRs, a veterinary clinic, and educational services. It's a lively hub for all your everyday shopping needs.

## **Current Tenants**

Jackson's Landing I Heart Boba Danish Coffee Roasters Skin Vitality Medical Pizza Hut Oxford Learning Centre GP Wealth Management Mackay's Animal Hospital