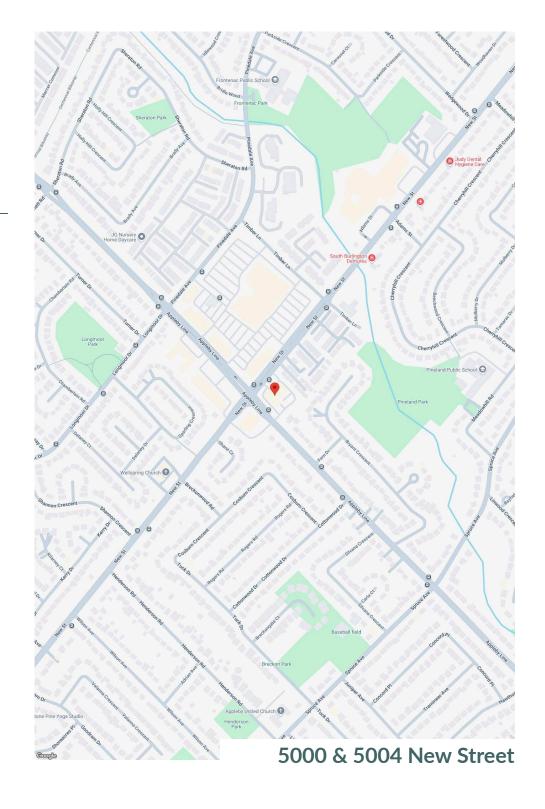

## Appleby South Demographics

Appleby Line / New St: 24,256

Walk Score

70

Transit Score

-

|                  | 1km       | 3km       | 5km       |
|------------------|-----------|-----------|-----------|
| Household Income | \$137,538 | \$153,182 | \$145,311 |
| Households       | 3,576     | 15,551    | 36,667    |
| Population       | 9,217     | 42,173    | 94,577    |