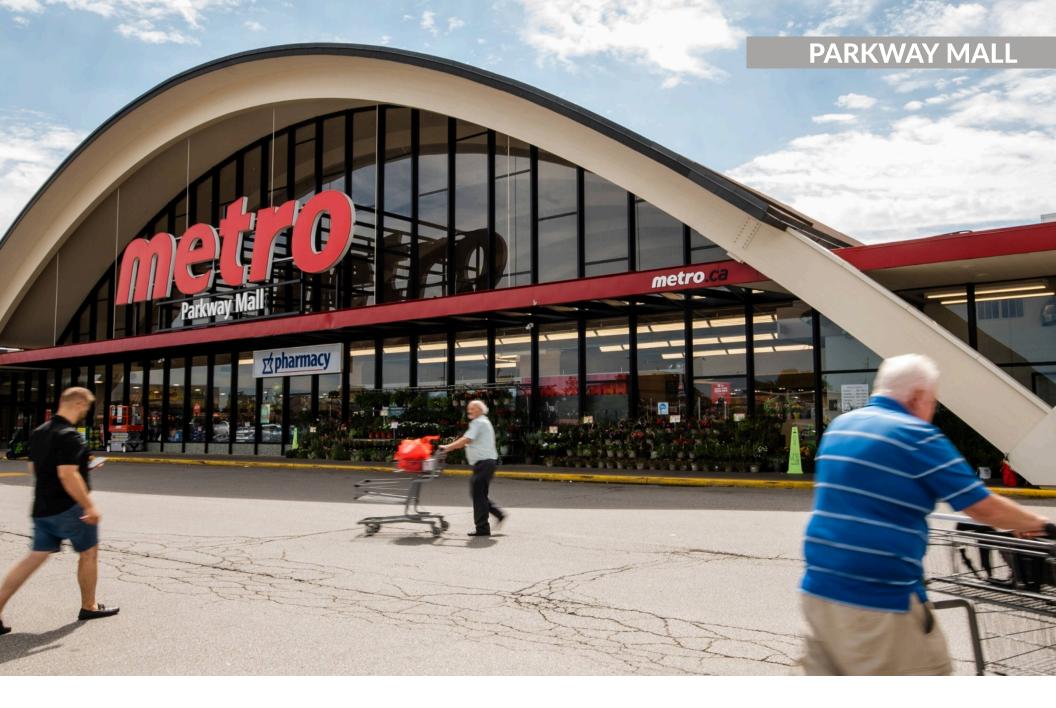

## Parkway Mall

Toronto, ON

sf: 244,552

Ideally located at the busy Victoria Park and Ellesmere intersection, on the east side of Toronto, is First Capital's Parkway Mall. Featuring a strong tenant mix of over 95 retailers, Parkway Mall acts as a neighbourhood shopping destination for Scarborough residents.

In 2019, this 300,000 sf enclosed centre completed a major redevelopment, giving it a refreshed look and feel to better serve the Scarborough community. With over 130,000 households and a population density of over 353,000 in a 5km radius, this retail centre is perfectly positioned to service the well-established households surrounding it.