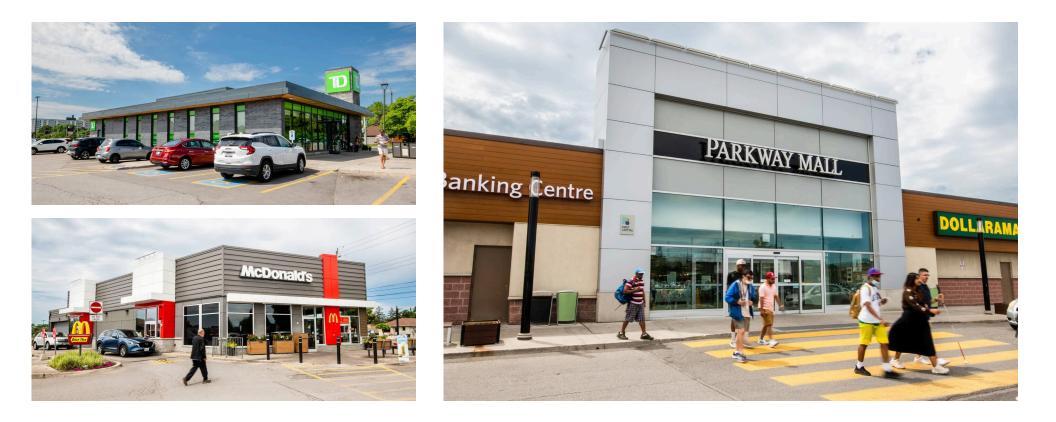

# Parkway Mall Toronto, ON

**sf:** 244,552

Parkway Mall, situated at Victoria Park and Ellesmere in East Toronto, is a prominent shopping destination featuring a healthy mix of over 95 retailers. Anchored by a Metro, LCBO and Shoppers Drug Mart this 300,000 SF mall is strategically positioned to cater to the Scarborough community.

# Parkway Mall Toronto, ON

TD Canada Trust