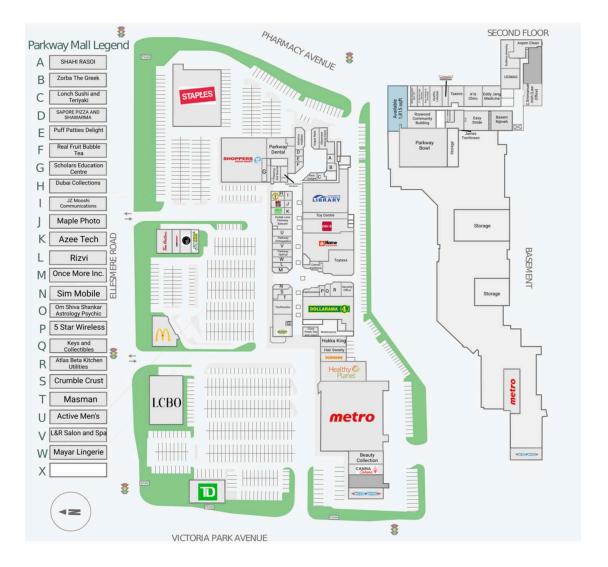

#### Wild Wing Metro Stacked Pancake & Breakfast House Beauty Collection Canna Cabana Healthy Planet Popeve's Hair Sweety Hakka King Coco Fresh Tea and Juice Coco Nail Spa Dollarama Fashionrama 5 Star Wireless Keys and Collectibles Atlas Beta Kitchen Utilities Cameo Fashions Tovtexx Home Hardware CIBC Toy Centre Toronto Public Library Parkway Dental Scholars Education Centre Taxevo Marble Slab Creamery JZ Mooshi Communications Pizza Hut Maple Photo Freshii Kodak Lens Parkway Eyecare Active Men's Parkway Orthopedics L&R Salon and Spa Parkway Optical Mayar Lingerie Rizvi Once More Inc. Sim Mobile Crumble Crust Masman Toothworks Gabby's Om Shiva Shankar Astrology Psychic Kart Town Azee Tech

**Dubai** Collections C.Emmanuel Irish (Law Office) Cash Money Aspen Clean Eddy Jang Medicine 416 Chiro Krispy Kreme Healthy Lifestyle Kevin Thatcher & Associates R. Stewart Legal Services Nadine Maraj-Nyiri RMT, CDT Roywood Community Building Basem Niimeh Easy Stride James Tomlinson A.I.C. Chebaro International Parkway Bowl Vogue Nails Ellesmere Animal Clinic SHAHI RASOI Zorba The Greek Lonch Sushi and Teriyaki Asia Delight Real Fruit Bubble Tea Puff Patties Delight SAPORE PIZZA AND SHAWARMA Advance Hobbies Expert's Tailoring & Alterations Hearing Aid Source Shoppers Drug Mart Chatr Mobile Gateway Lotto Fido Parkway Smoke & Gift Majestic Diamonds Virgin Freedom Mobile Telus I Koodo and Green Mobile Cellular Point UCMAS Parkway Imaging McDonald's Subway Pet Valu Tim Hortons Staples