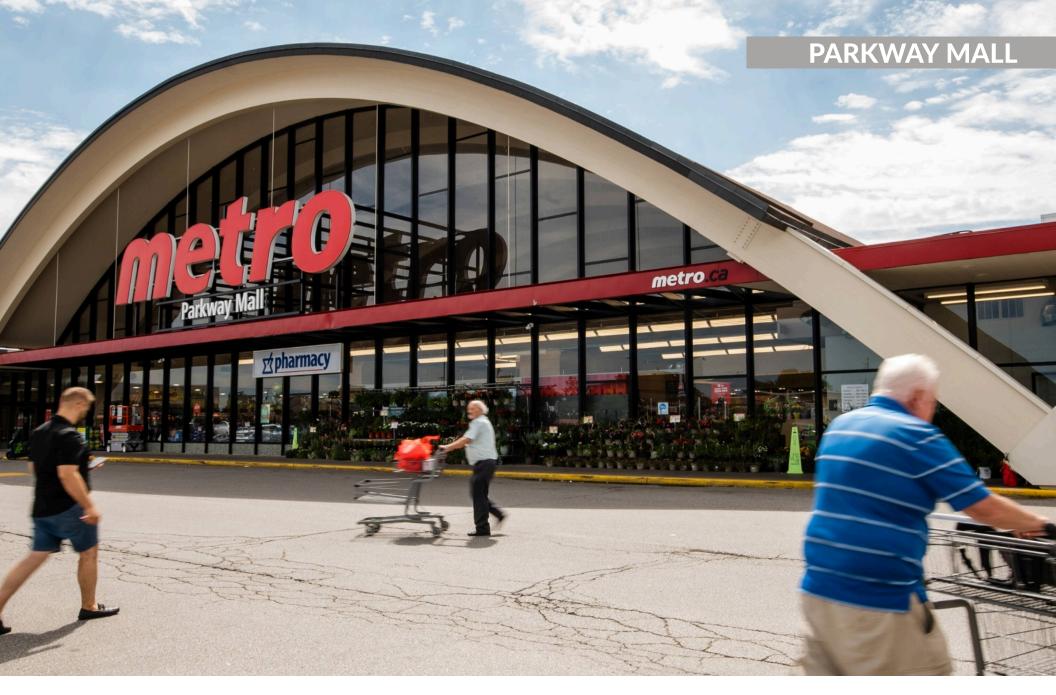

# Parkway Mall Toronto, ON

**sf:** 244,552

Parkway Mall, situated at Victoria Park and Ellesmere in East Toronto, is a prominent shopping destination featuring a healthy mix of over 95 retailers. Anchored by a Metro, LCBO and Shoppers Drug Mart this 300,000 SF mall is strategically positioned to cater to the Scarborough community.