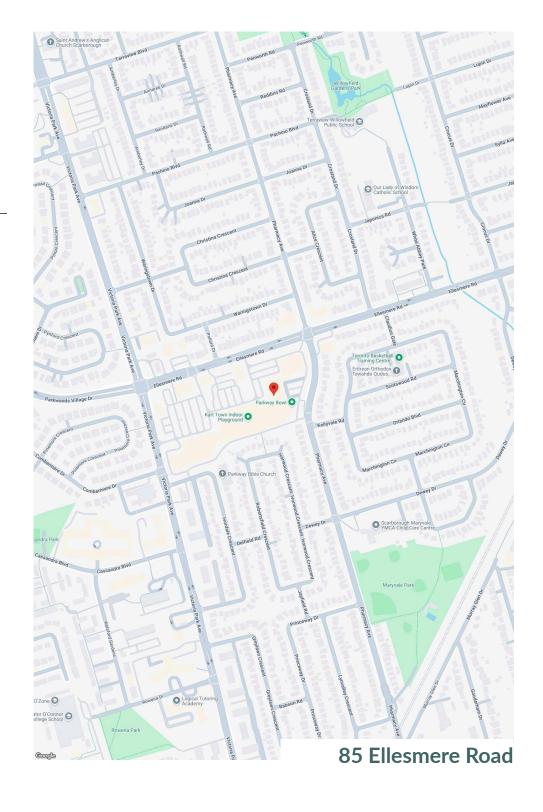

# Parkway Mall Toronto, ON

Senior Leasing Manager Jon Gauntlett Jon.Gauntlett@fcr.ca (416) 481-3584 FCR Leasing fcr.ca leasing@fcr.ca 403.257.6888



# Parkway Mall Toronto, ON

**sf:** 244,552

Parkway Mall, situated at Victoria Park and Ellesmere in East Toronto, is a prominent shopping destination featuring a healthy mix of over 95 retailers. Anchored by a Metro, LCBO and Shoppers Drug Mart this 300,000 SF mall is strategically positioned to cater to the Scarborough community.

## Availability: 1,815 sf





| Parkway Mall                   | Traffic<br>Count | Victoria Park Ave /<br>Ellesmere Rd : 54,237 |
|--------------------------------|------------------|----------------------------------------------|
| Demographics<br>BOMA           | Walk<br>Score    | 81                                           |
| BOMA<br>BEST <sup>®</sup> USED | Transit<br>Score | 66                                           |

|                  | 1km      | 3km      | 5km      |  |
|------------------|----------|----------|----------|--|
| Household Income | \$91,632 | \$97,256 | \$99,527 |  |
| Households       | 5,988    | 47,874   | 136,735  |  |
| Population       | 16,151   | 128,550  | 363,948  |  |



# Parkway Mall

#### 85 Ellesmere Road

Site Plan





# Parkway Mall

#### 85 Ellesmere Road

Site Pla