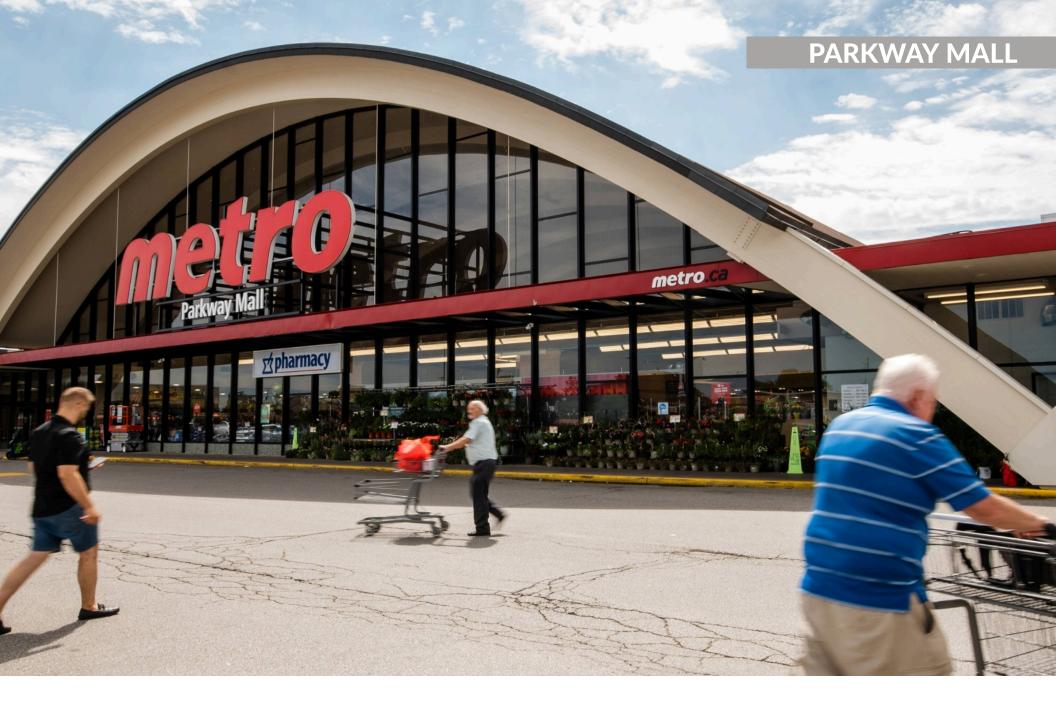

## Parkway Mall

Toronto, ON

**sf:** 244,552

Parkway Mall, situated at Victoria Park and Ellesmere in East Toronto, is a prominent shopping destination featuring a healthy mix of over 95 retailers. Anchored by a Metro, LCBO and Shoppers Drug Mart this 300,000 SF mall is strategically positioned to cater to the Scarborough community.