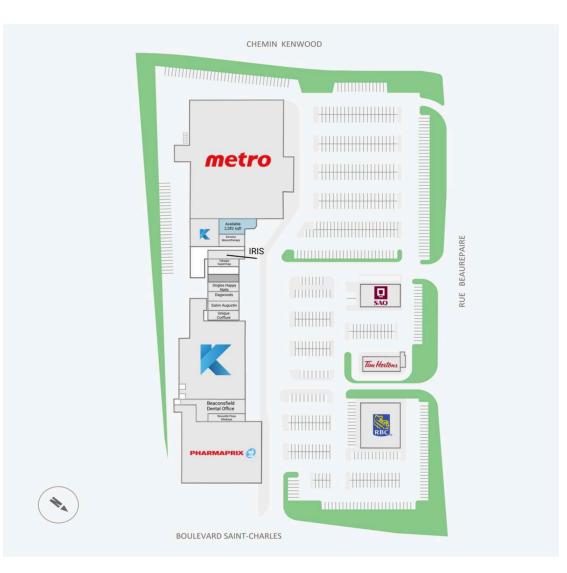

### 50, boulevard St-Charles

Site Plan

Centre commercial Beaconsfield

## 50, boulevard St-Charles

Site Plan

### **Current Tenants**

Pharmaprix Nouvelle Peau Medispa Beaconsfield Dental Office Athletik Klub 20 Unique Coiffure Salon Augustin Dagwoods Kirmina Massotherapy Tabagie Supermag IRIS Metro Ongles Happy Nails RBC Royal Bank Tim Hortons SAQ

#### **Current Availability**

2,282 sf 30360-A01016C