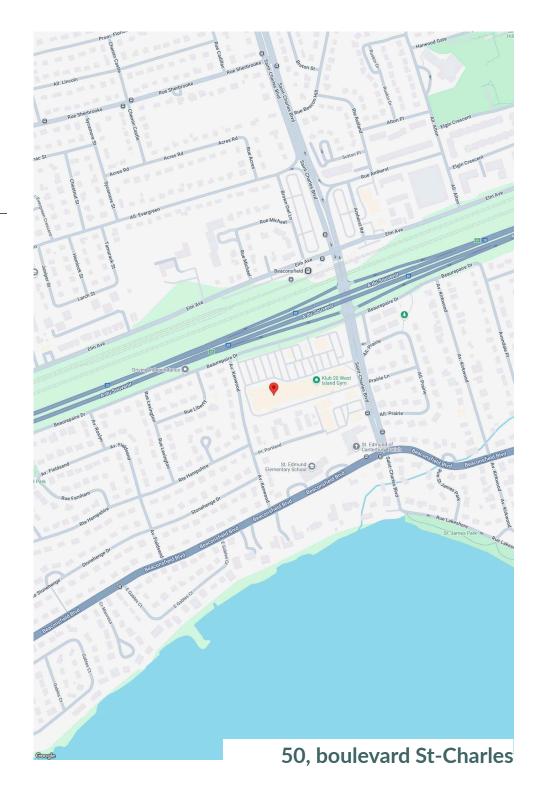

### **sf:** 110,259

Centre Commercial Beaconsfield, near Lake Saint Louis and in Beaconsfield's main shopping district, is easily visible from Hwy 20 and Blvd St. Charles. Anchored by Metro, Pharmaprix, and SAQ, this retail hub serves the affluent local community with convenience.

Availability: 2,282 sf

| Centre commercial<br>Beaconsfield | Traffic<br>CountBoulevard St-Charles / Rue<br>Beaurepaire : 40,850 |     |
|-----------------------------------|--------------------------------------------------------------------|-----|
| Demographics                      | Walk<br>Score                                                      | 63  |
| BOMA<br>BEST <sup>®</sup>         | Transit<br>Score                                                   | N/A |