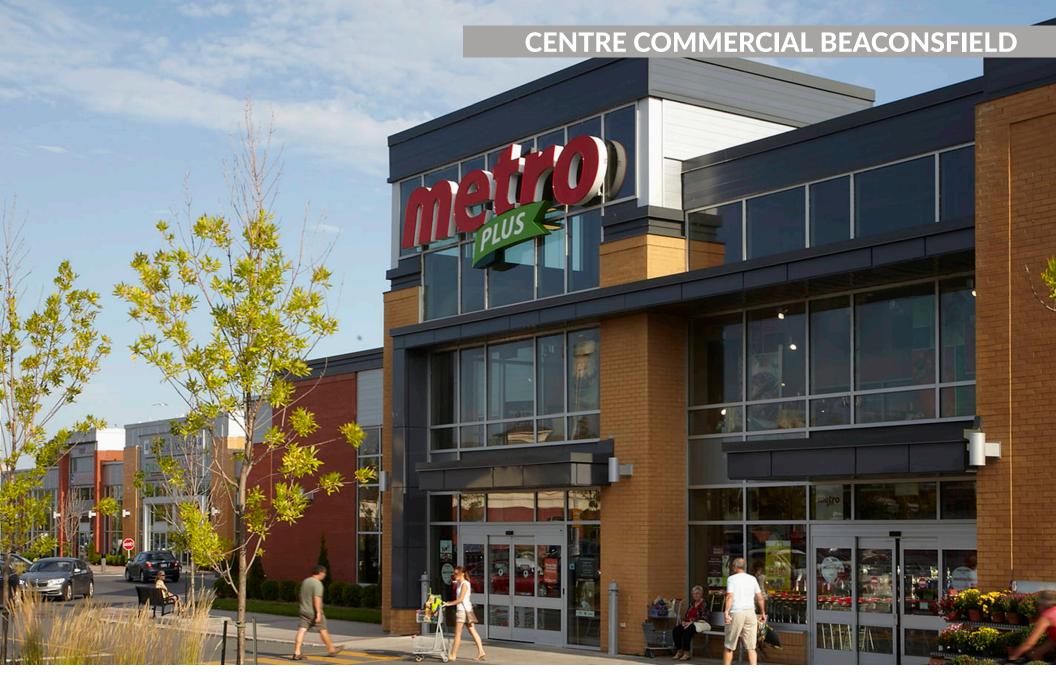

### sf: 110,259

Beautifully redeveloped Centre Commercial Beaconsfield is located near Lake Saint Louis. Strategically situated in Beaconsfield's main shopping district and visibly seen from Hwy 20 and the busy Blvd St Charles, this retail node offers easy accessibility and high traffic counts.

This neighbourhood retail hub is anchored by Metro, Pharmaprix, and SAQ, offering convenient shopping for the affluent residents in this established community. Located adjacent to the centre is Plaza Beaconsfield featuring major tenants McDonald's and TD Bank.