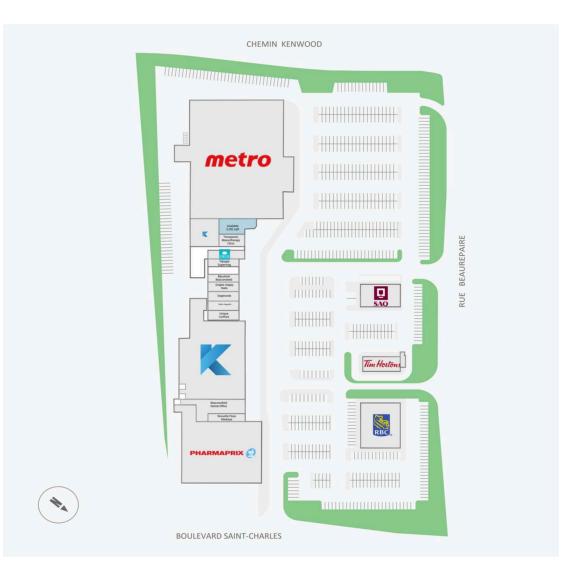

#### **Current Tenants**

Pharmaprix Nouvelle Peau Medispa Beaconsfield Dental Office Athletik Klub 20 Unique Coiffure Salon Augustin Dagwoods Bijouterie Beaconsfield Tabagie Supermag Iris - Optometrists & Opticians Therapeutic Massotherapy Clinic Metro Ongles Happy Nails RBC Royal Bank Tim Hortons SAQ

### **Current Availability**

2,282 sf 30360-A01016C