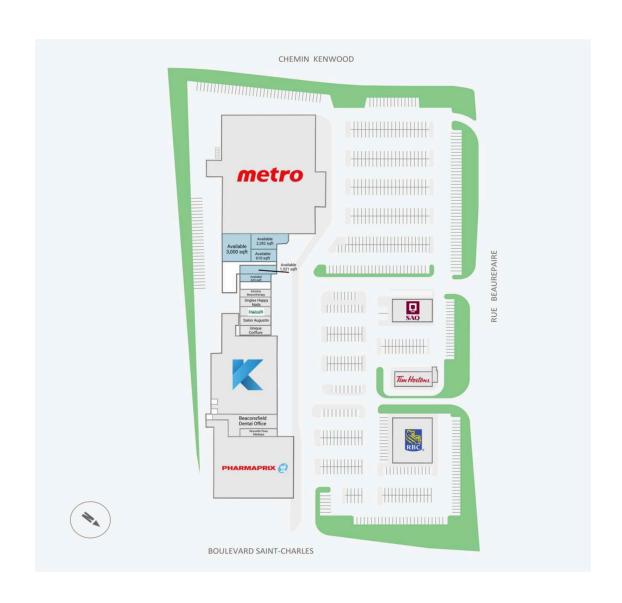

## Centre commercial Beaconsfield

Beaconsfield, QC

**sf:** 110,259

Centre Commercial Beaconsfield, near Lake Saint Louis and in Beaconsfield's main shopping district, is easily visible from Hwy 20 and Blvd St. Charles. Anchored by Metro, Pharmaprix, and SAQ, this retail hub serves the affluent local community with convenience.

Availability: 610 - 3,000 sf

50, boulevard St-Charles

FIRST

CAPITAL

Pharmaprix Nouvelle Peau Medispa Beaconsfield Dental Office Athletik Klub 20 **Unique Coiffure** Salon Augustin

Dagwoods Kirmina Massotherapy Metro **Ongles Happy Nails RBC Royal Bank** Tim Hortons SAQ

## **Current Availability**

| 30360-A01013A |
|---------------|
| 30360-A01014A |
| 30360-A01016A |
| 30360-A01016B |
| 30360-A01016C |
|               |

**Contact** 

**Spence Goodwin** Leasing Manager Spence.Goodwin4@fcr.ca 514-252-2914