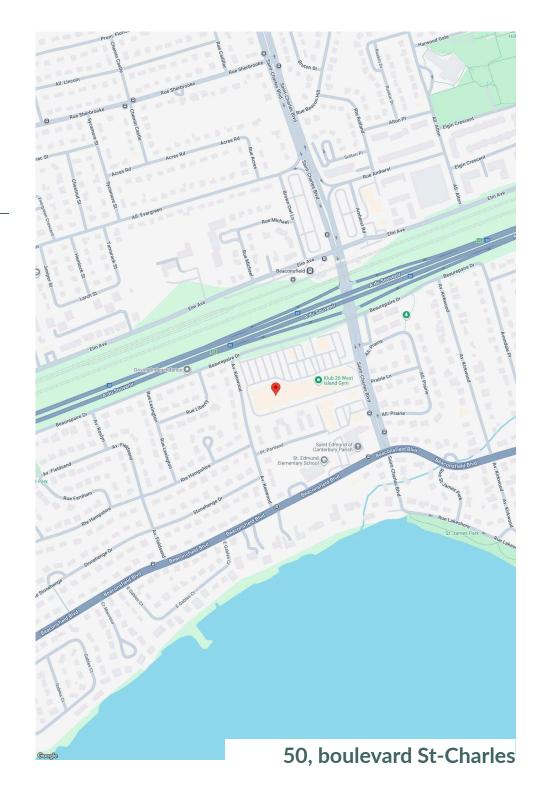

50, boulevard St-Charles

FIRST

CAPITAL

Pharmaprix Nouvelle Peau Medispa Beaconsfield Dental Office Athletik Klub 20 **Unique Coiffure** Salon Augustin

Dagwoods Kirmina Massotherapy Metro **Ongles Happy Nails RBC Royal Bank** Tim Hortons SAQ

50, boulevard St-Charles