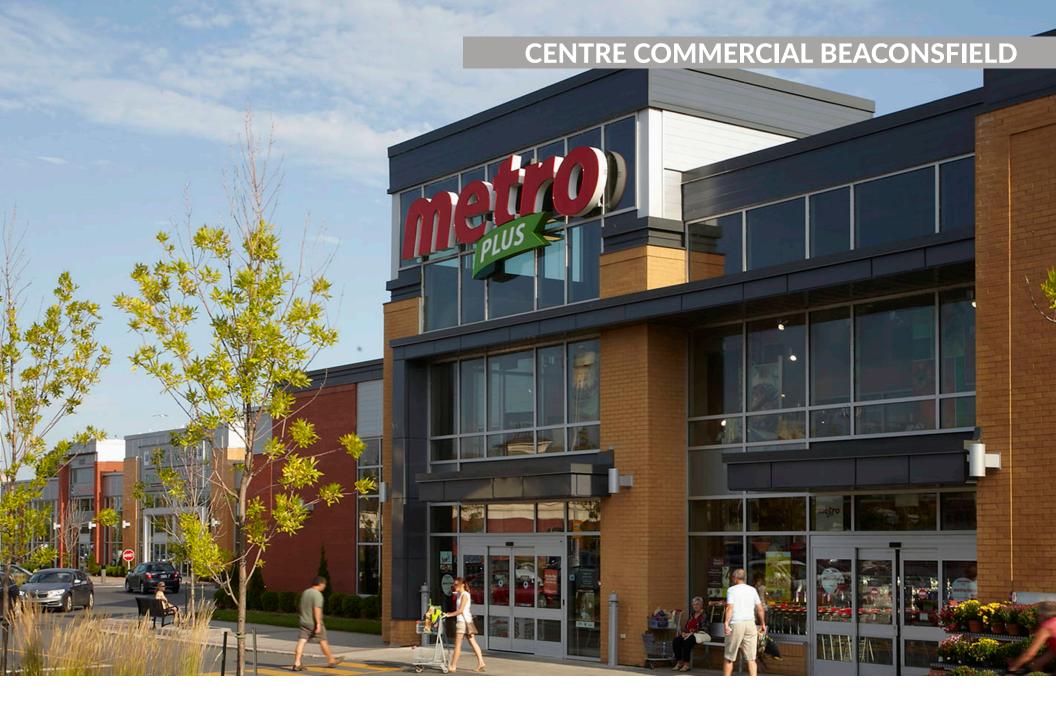

## Centre commercial Beaconsfield

Beaconsfield, QC

**sf:** 110,259

Centre Commercial Beaconsfield, near Lake Saint Louis and in Beaconsfield's main shopping district, is easily visible from Hwy 20 and Blvd St. Charles. Anchored by Metro, Pharmaprix, and SAQ, this retail hub serves the affluent local community with convenience.