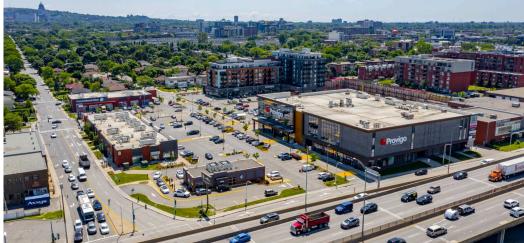

### **Carre Lucerne**

Mount Royal, QC

**sf:** 116,114

Carré Lucerne is a mixed-use centre located in the upscale Mont Royal area of Montreal. It features anchor tenants like Provigo and Pharmaprix, and includes businesses such as Starbucks and, Scotiabank.

The centre is easy to spot from the Metropolitan Expressway, which sees heavy traffic of about 207,000 cars daily.