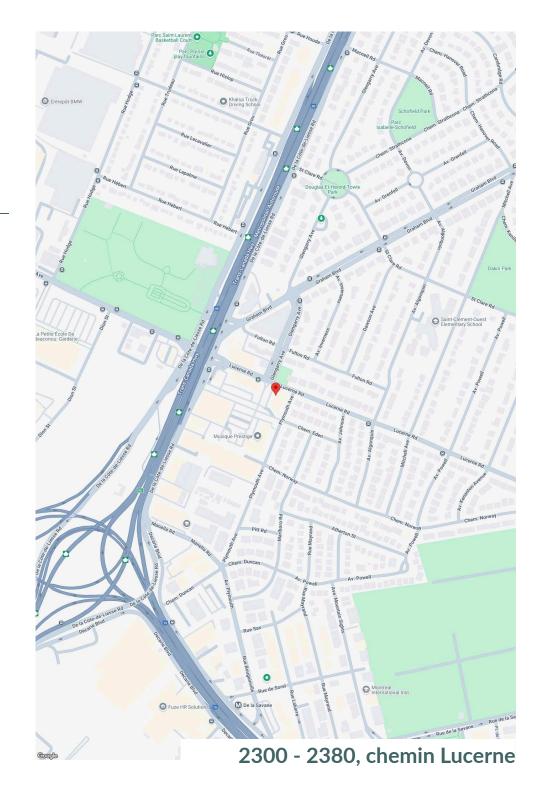

The centre is easy to spot from the Metropolitan Expressway, which sees heavy traffic of about 207,000 cars daily.