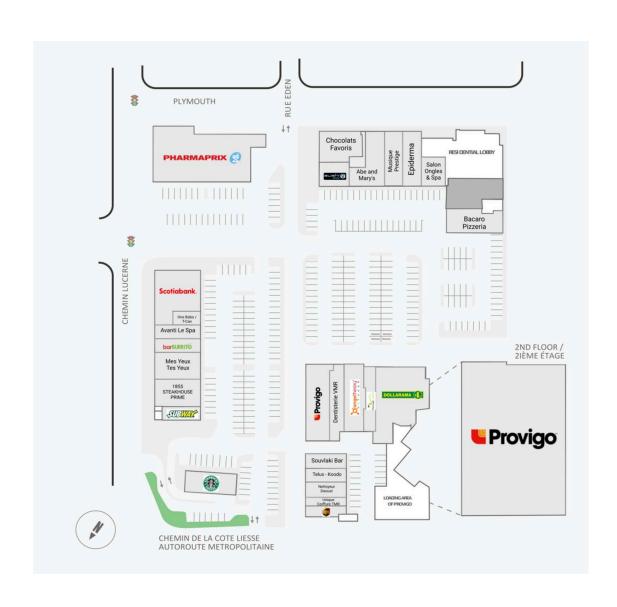

### **Carre Lucerne**

Mount Royal, QC

**sf:** 116,114

Carré Lucerne is a mixed-use centre located in the upscale Mont Royal area of Montreal. It features anchor tenants like Provigo and Pharmaprix, and includes businesses such as Starbucks and, Scotiabank.

#### **Current Tenants**

Dollarama
Massage Addict
Provigo
Dentisterie VMR
Orange Theory Fitness
The UPS Store
Unique Coiffure TMR
Nettoyeur Daoust
Telus - Koodo
Souvlaki Bar
Subway
1855 STEAKHOUSE
PRIME
Mes Yeux Tes Yeux

Barburrito
Avanti Le Spa
One Babo / T-Can
Scotiabank
Pharmaprix
Sushi Shop
Chocolats Favoris
Abe and Mary's
Musique Prestige
Epiderma
Salon Ongles & Spa
Bacaro Pizzeria
Starbucks