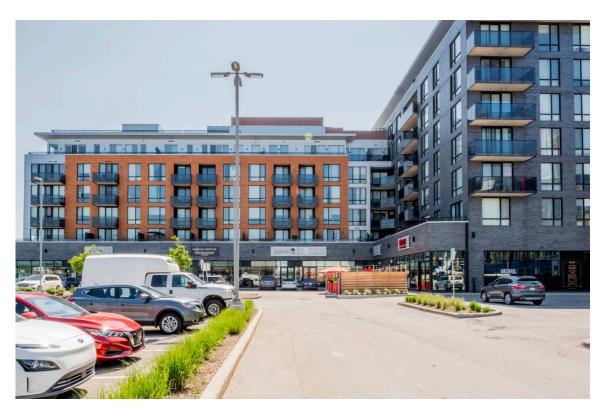

### **Carre Lucerne**

Mount Royal, QC

sf: 116,114

Carré Lucerne is a mixed-use centre with two levels of retail/commercial space and a residential condominium. The centre is nestled in the affluent area of Mount Royal in Montreal, with an average household income of \$132,700 in a 1km radius.

This centre is anchored by a 49,000 sf Provigo and 12,500 sf Pharmaprix along with a mix of tenants including Starbucks, Scotia Bank, Orange Theory, Chocolats Favoris, Copper Branch, and Massage Addict. Carré Lucerne's prominent location is highly visible from the Metropolitan Expressway, which has an average daily traffic count of about 207,000 cars per day.