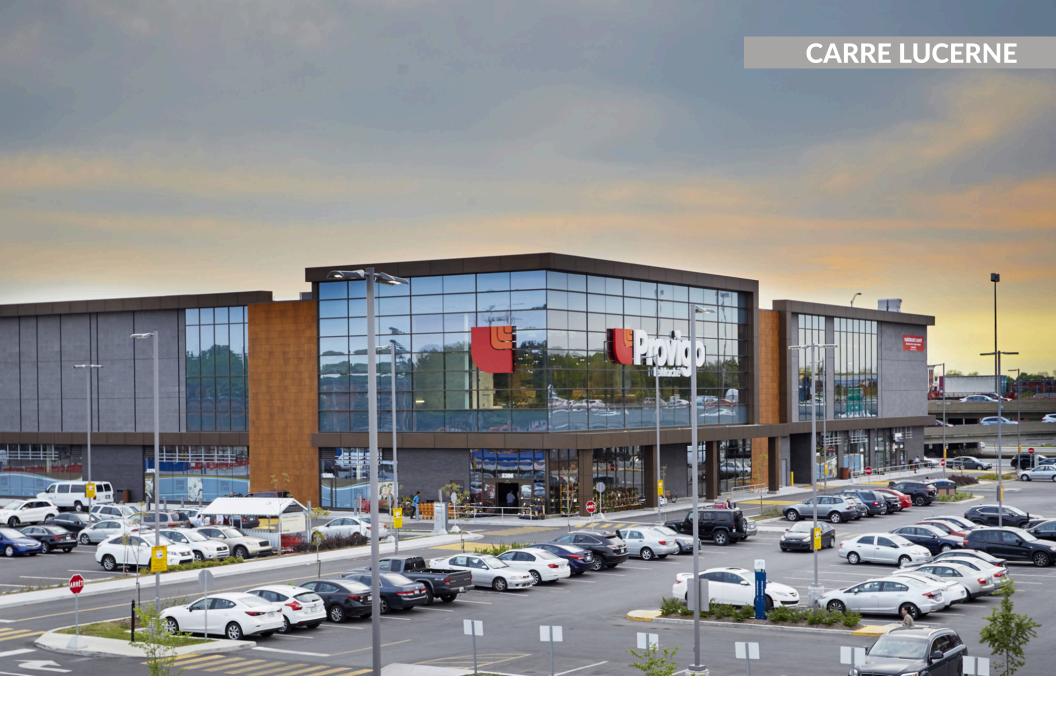

### **Carre Lucerne**

Mount Royal, QC

sf: 116,114

Carré Lucerne is a mixed-use centre with two levels of retail/commercial space and a residential condominium. The centre is nestled in the affluent area of Mount Royal in Montreal, with an average household income of \$132,700 in a 1km radius.

This centre is anchored by a 49,000 sf Provigo and 12,500 sf Pharmaprix along with a mix of tenants including Starbucks, Scotia Bank, Orange Theory, Chocolats Favoris, Copper Branch, and Massage Addict. Carré Lucerne's prominent location is highly visible from the Metropolitan Expressway, which has an average daily traffic count of about 207,000 cars per day.