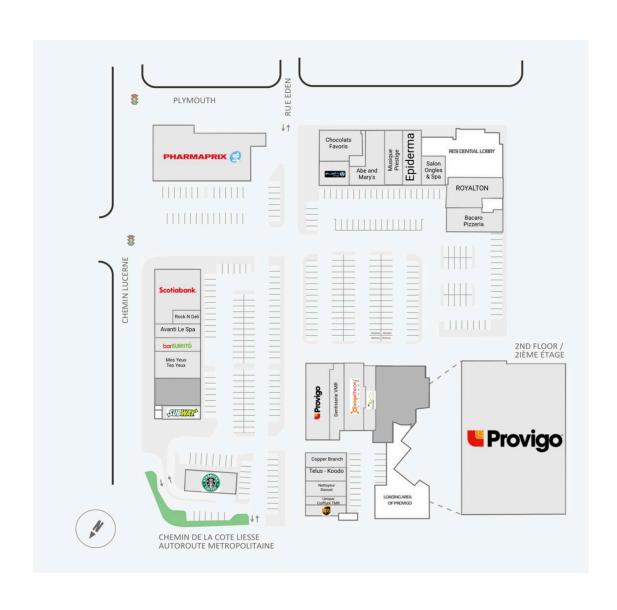

### **Carre Lucerne**

Mount Royal, QC

sf: 116,114

Carré Lucerne is a mixed-use centre with two levels of retail/commercial space and a residential condominium. The centre is nestled in the affluent area of Mount Royal in Montreal, with an average household income of \$132,700 in a 1km radius.

This centre is anchored by a 49,000 sf Provigo and 12,500 sf Pharmaprix along with a mix of tenants including Starbucks, Scotia Bank, Orange Theory, Chocolats Favoris, Copper Branch, and Massage Addict. Carré Lucerne's prominent location is highly visible from the Metropolitan Expressway, which has an average daily traffic count of about 207,000 cars per day.

#### **Current Tenants**

Dollarama
Massage Addict
Provigo
Dentisterie VMR
Orange Theory Fitness
The UPS Store
Unique Coiffure TMR
Nettoyeur Daoust
Telus - Koodo
Copper Branch
Subway
1855 STEAKHOUSE

Mes Yeux Tes Yeux

Barburrito
Avanti Le Spa
Rock N Deli
Scotiabank
Pharmaprix
Sushi Shop
Chocolats Favoris
Abe and Mary's
Musique Prestige
Epiderma
Salon Ongles & Spa
Bacaro Pizzeria
ROYALTON
Starbucks