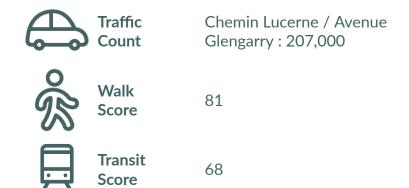

This centre is anchored by a 49,000 sf Provigo and 12,500 sf Pharmaprix along with a mix of tenants including Starbucks, Scotia Bank, Orange Theory, Chocolats Favoris, Copper Branch, and Massage Addict. Carré Lucerne's prominent location is highly visible from the Metropolitan Expressway, which has an average daily traffic count of about 207,000 cars per day.