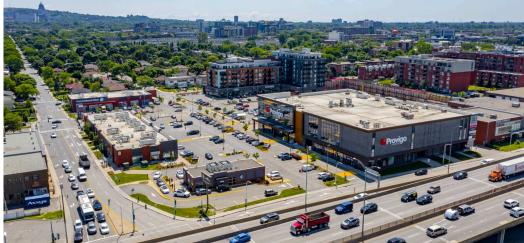

### **Carre Lucerne**

Mount Royal, QC

sf: 116,114

Carré Lucerne is a mixed-use centre with two levels of retail/commercial space and a residential condominium. The centre is nestled in the affluent area of Mount Royal in Montreal, with an average household income of \$132,700 in a 1km radius.

This centre is anchored by a 49,000 sf Provigo and 12,500 sf Pharmaprix along with a mix of tenants including Starbucks, Scotia Bank, Orange Theory, Chocolats Favoris, Copper Branch, and Massage Addict. Carré Lucerne's prominent location is highly visible from the Metropolitan Expressway, which has an average daily traffic count of about 207,000 cars per day.