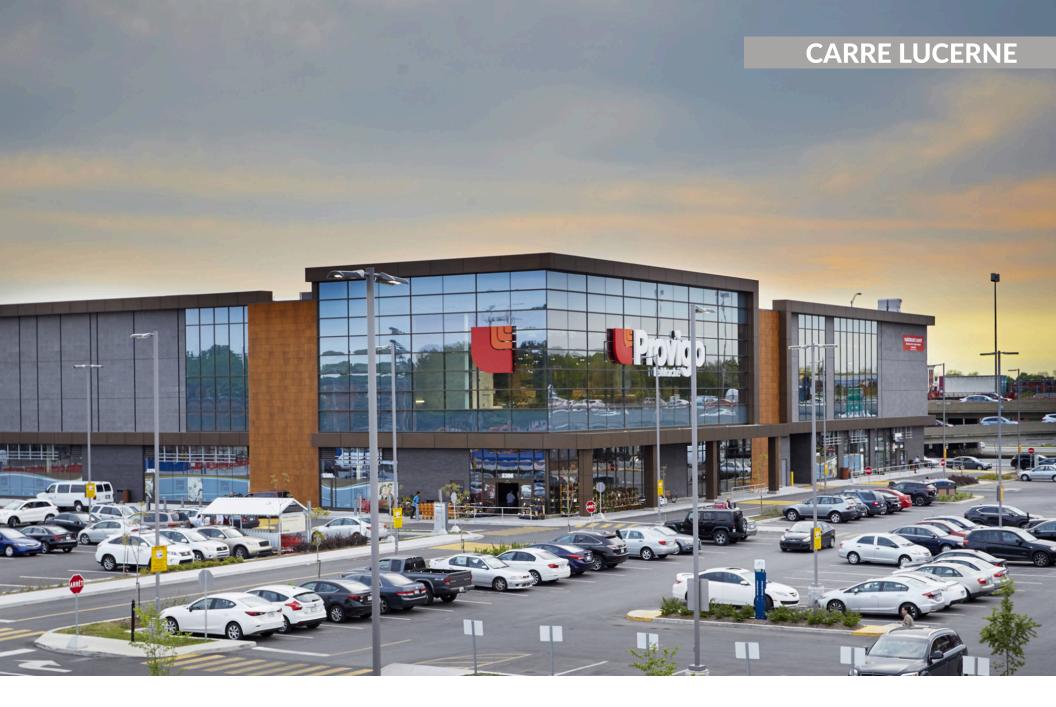

### **Carre Lucerne**

Mount Royal, QC

**sf:** 116,114

Carré Lucerne is a mixed-use centre located in the upscale Mont Royal area of Montreal. It features anchor tenants like Provigo and Pharmaprix, and includes businesses such as Starbucks and, Scotiabank.