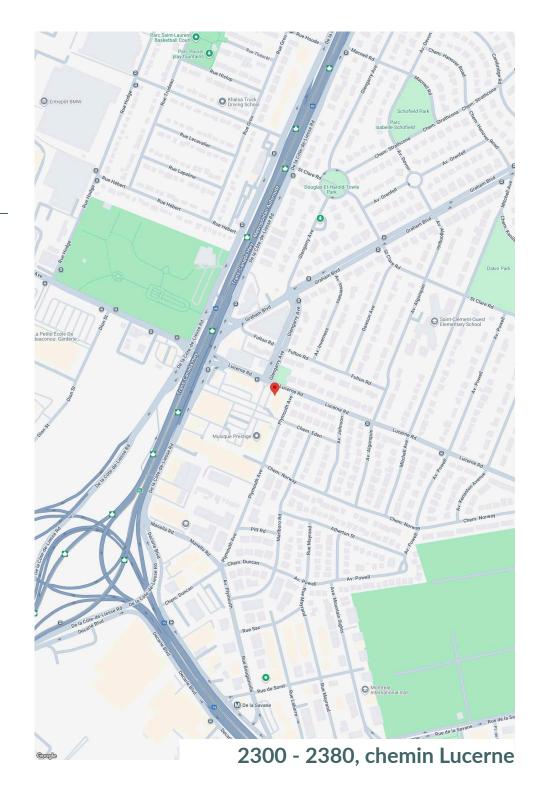

The centre is easy to spot from the Metropolitan Expressway, which sees heavy traffic of about 207,000 cars daily.

# Carre Lucerne Demographics

Rd Lucerne / Plymouth Ave : 207,000

Walk Score

Transit Score 68

|                  | 1km       | 3km      | 5km      |
|------------------|-----------|----------|----------|
| Household Income | \$128,808 | \$81,759 | \$87,876 |
| Households       | 3,948     | 64,252   | 190,693  |
| Population       | 10,326    | 163,465  | 452,005  |