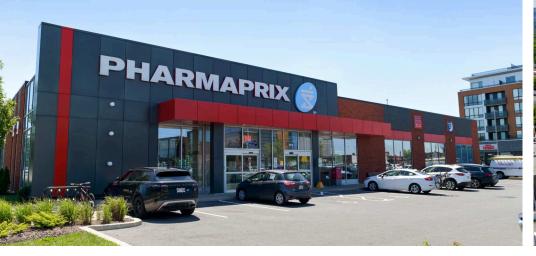

### **Carre Lucerne**

Mount Royal, QC

**sf:** 116,114

Carré Lucerne is a mixed-use centre located in the upscale Mont Royal area of Montreal. It features anchor tenants like Provigo and Pharmaprix, and includes businesses such as Starbucks and, Scotiabank.

Barburrito
Avanti Le Spa
One Babo / T-Can
Scotiabank
Pharmaprix
Sushi Shop
Chocolats Favoris
Abe and Mary's
Musique Prestige
Epiderma
Salon Ongles & Spa
Bacaro Pizzeria
Starbucks