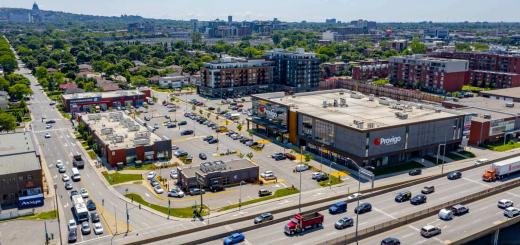

### **Carre Lucerne**

Mount Royal, QC

**sf:** 116,114

Carré Lucerne is a mixed-use centre located in the upscale Mont Royal area of Montreal. It features anchor tenants like Provigo and Pharmaprix, and includes businesses such as Starbucks and, Scotiabank.