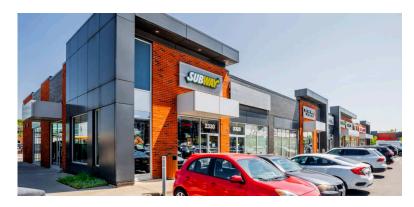

### **Carre Lucerne**

Mount Royal, QC

**sf:** 116,114

Carré Lucerne is a mixed-use centre located in the upscale Mont Royal area of Montreal. It features anchor tenants like Provigo and Pharmaprix, and includes businesses such as Starbucks and, Scotiabank.