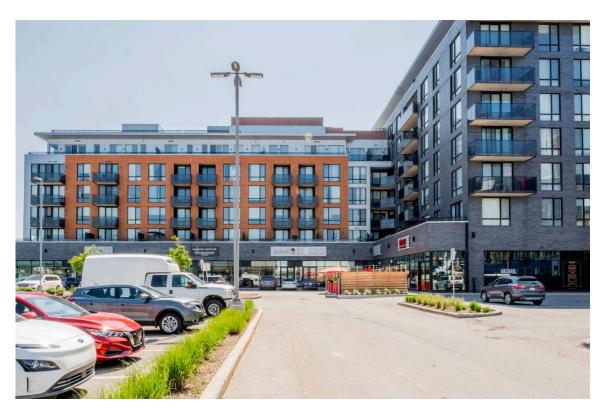

### **Carre Lucerne**

Mount Royal, QC

**sf:** 116,114

Carré Lucerne is a mixed-use centre located in the upscale Mont Royal area of Montreal. It features anchor tenants like Provigo and Pharmaprix, and includes businesses such as Starbucks and, Scotiabank.