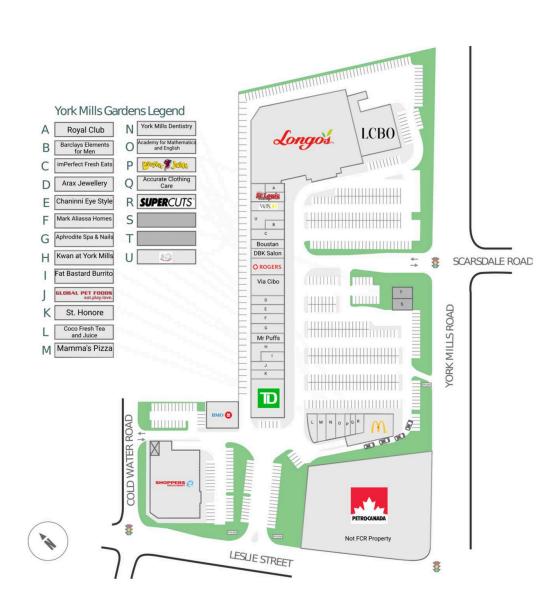

#### **Current Tenants**

**TD Canada Trust** St. Honore Global Pet Foods

Fat Bastard Burrito Kwan at York Mills

Mr Puffs

Aphrodite Spa & Nails Mark Aliassa Homes

Chaninni Eye Style

**Arax Jewellery** 

Rogers Via Cibo Boustan

imPerfect Fresh Eats Barclays Elements for

Men

What A Bagel

Waxon Waxbar St. Louis Bar & Grill

Royal Club Longo's **LCBO** 

**Coming Soon** 

Coco Fresh Tea and Juice

Mamma's Pizza York Mills Dentistry

Academy for

Mathematics and English

**Booster Juice** Supercuts McDonald's

**Accurate Clothing Care** Shoppers Drug Mart

**BMO** 