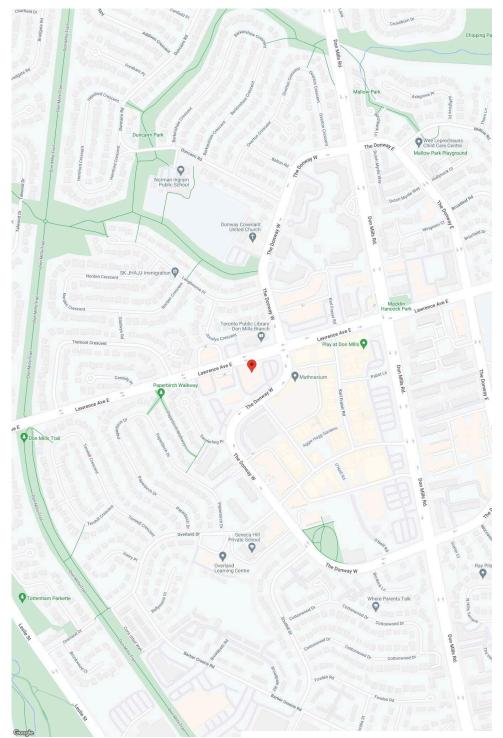

contemplates introducing a 17 and 22-storey mixeduse building, connected by a 6-storey podium comprising 438 residential dwelling units, over 15,000 square feet of graderelated retail space fronting Lawrence, 334 underground vehicular parking spaces, 438 bicycle parking spaces and 2 loading spaces.

Designed by WZMH Architects, this architecturally distinct building will create a gateway into the Central Don Mills neighbourhood by providing a corner plaza, featuring landscaping and street furniture for the community to enjoy. The use of various setbacks and step-backs will result in distinct building elements that fit within the surrounding built form context and maximize sunlight on adjacent sidewalks and the broader public realm.

Situated in Toronto's well-known and popular Don Mills



#### 895 Lawrence Ave E



For more information on the proposed development, click here.

# **895 Lawrence** Abailabilityhil: 314 - 1,521 sf





|                  | 1km       | 3km       | 5km       |
|------------------|-----------|-----------|-----------|
| Household Income | \$128,011 | \$155,432 | \$157,920 |
| Households       | 4,834     | 34,170    | 140,614   |
| Population       | 10,956    | 86,817    | 347,035   |



# 895 Lawrence

### 895 Lawrence Ave E

Site Plan





# 895 Lawrence

# 895 Lawrence Ave E

# Site Plan

#### **Current Tenants**

Spirit Leaf Magicuts Hand & Stone Massage and Facial Spa National Hearing Services Inc Top Queen Nails Congee Queen Don Valley Animal Hospital Don Mills & Lawrence Pharmacy

#### Nyxecigs Donway White Cleaners Pet Valu Chatime Urban