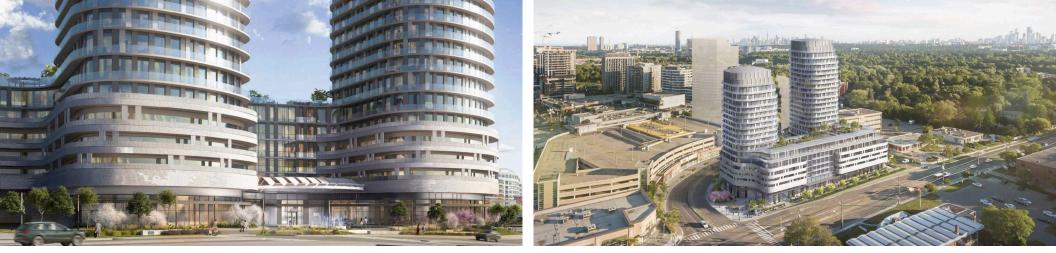

# 895 Lawrence

Toronto, ON

sf: 28,874

In July 2022, First Capital filed a combined Official Plan Amendment and Rezoning application with the City of Toronto to redevelop 895 Lawrence Ave East.

We are excited to announce that First Capital has submitted a planning application to permit the redevelopment of our 895 Lawrence Avenue East property, situated at the southwest corner of Lawrence Avenue East and The Donway West, in the Central Don Mills neighbourhood of North York Toronto. The proposal contemplates introducing a 17 and 22-storey mixeduse building, connected by a 6-storey podium comprising 438 residential dwelling units, over 15,000 square feet of graderelated retail space fronting Lawrence, 334 underground vehicular parking spaces, 438 bicycle parking spaces and 2 loading spaces.

Designed by WZMH Architects, this architecturally distinct building will create a gateway into the Central Don Mills neighbourhood by providing a corner plaza, featuring landscaping and street furniture for the community to enjoy. The use of various setbacks and step-backs will result in distinct building elements that fit within the surrounding built form context and maximize sunlight on adjacent sidewalks and the broader public realm.