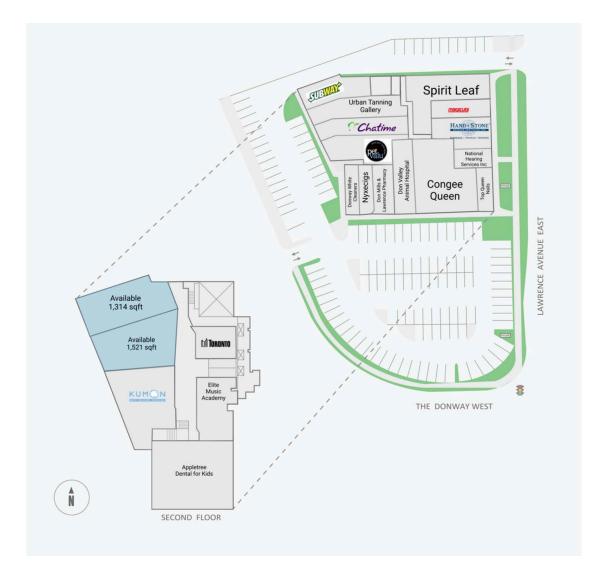

# **895 Lawrence** Abailabilityhil: 314 - 1,521 sf

|                  | 1km       | 3km       | 5km       |
|------------------|-----------|-----------|-----------|
| Household Income | \$128,011 | \$155,432 | \$157,920 |
| Households       | 4,834     | 34,170    | 140,614   |
| Population       | 10,956    | 86,817    | 347,035   |

### 895 Lawrence Ave E

Site Plan

# Site Plan

#### **Current Tenants**

Spirit Leaf Magicuts Hand & Stone Massage and Facial Spa National Hearing Services Inc Top Queen Nails Congee Queen Don Valley Animal Hospital Don Mills & Lawrence Pharmacy

#### Nyxecigs Donway White Cleaners Pet Valu Chatime Urban Tanning Gallery Subway Appletree Dental for Kids Kumon Math & Reading Centre City of Toronto Elite Music Academy

#### **Current Availability**

1,521 sf 1,314 sf