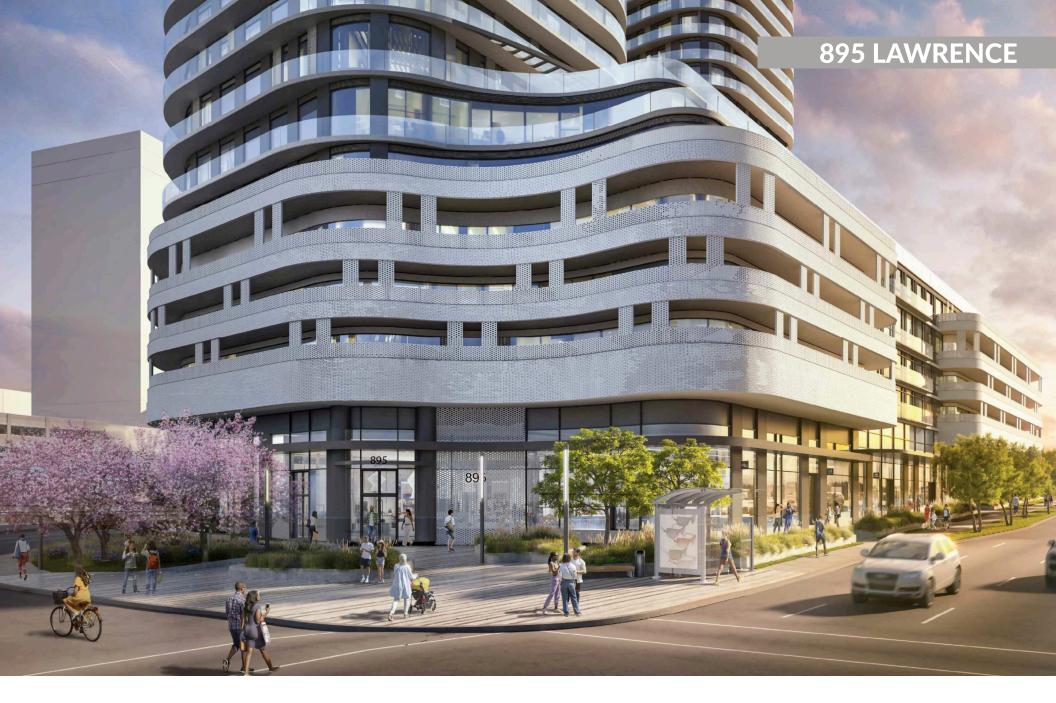

# 895 Lawrence

Toronto, ON

sf: 28,874

In July 2022, First Capital filed a combined Official Plan Amendment and Rezoning application with the City of Toronto to redevelop 895 Lawrence Ave East.

We are excited to announce that First Capital has submitted a planning application to permit the redevelopment of our 895 Lawrence Avenue East property, situated at the southwest corner of Lawrence Avenue East and The Donway West, in the Central Don Mills neighbourhood of North York Toronto. The proposal contemplates introducing a 17 and 22-storey mixeduse building, connected by a 6-storey podium comprising 438 residential dwelling units, over 15,000 square feet of graderelated retail space fronting Lawrence, 334 underground vehicular parking spaces, 438 bicycle parking spaces and 2 loading spaces.

Designed by WZMH Architects, this architecturally distinct building will create a gateway into the Central Don Mills neighbourhood by providing a corner plaza, featuring landscaping and street furniture for the community to enjoy. The use of various setbacks and step-backs will result in distinct building elements that fit within the surrounding built form context and maximize sunlight on adjacent sidewalks and the broader public realm.