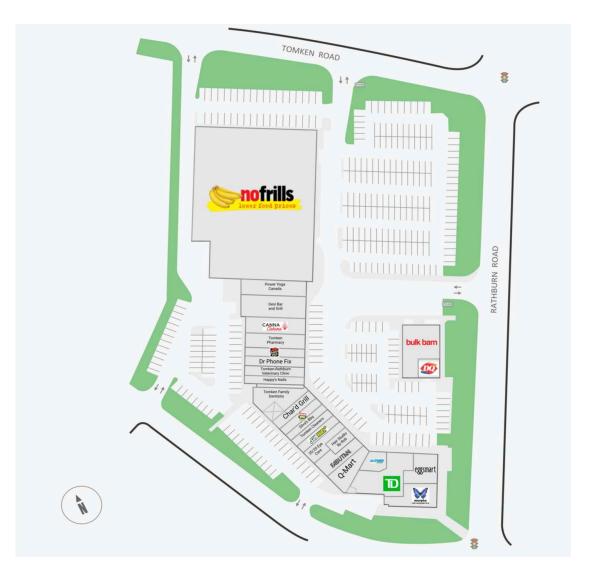

#### 925 Rathburn Road East

Site Plan

#### **Current Tenants**

No Frills Power Yoga Canada Desi Bar and Grill Canna Cabana Tomken Pharmacy Pizza Hut Dr Phone Fix Tomken-Rathburn Veterinary Clinic Happy's Nails Tomken Family Dentistry Char'd Grill Pita Pit Silva's Bbq Tomken Cleaners Subway 20/20 Eye Care Hair Studio By Rob Fabutan Sun Tan Studios Q-Mart Oxford Learning Centre TD Canada Trust Eggsmart Morpho Orthodontics Rogers PUROLATOR Bulk Barn Dairy Queen